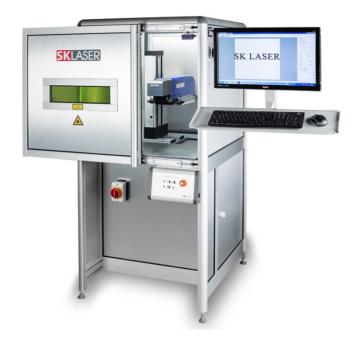

# **KOLLTRONIC**<sup>®</sup> Workstation

Products of the **KOLLTRONIC**® series are used for cost optimised, premium laser marking and are ideal to be integrated in industrial production lines or work as a stand alone machine.

## Workstation

Easy to Use

### WORKSTATION

### **System**

Working area Working table

Max. item size

**Dimensions** 

Weight Power suply Cooling Mechanical lifting Fume extraction

**Options** 

120 x 120 mm, 180 x 180 mm, 210mm x 210mm

Standard =400 x 600 mm,