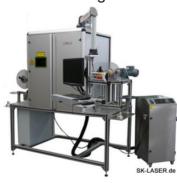

### **APPLICATION**

SK LASER offers several power options and can code human readable texts, graphics, variable and serialised data as well as 2D codes onto a variety of substrates including metall, plastics, cartons, glass, paper.

A wide range of industries benefit of this laser technology, such as Automotive, Electronics, Metall, Plastics, Medical, Electrical, Aerospace etc.