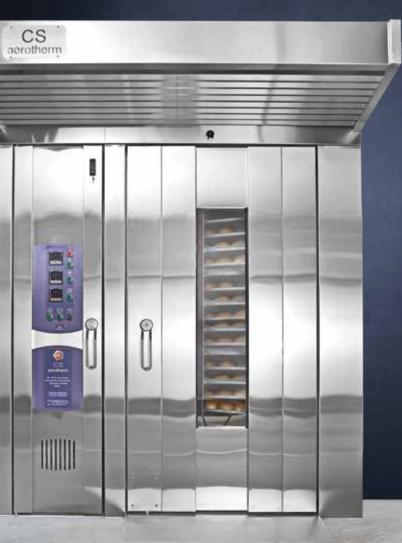

## **ROTARY RACK OVEN - B2200**

CS aerotherm presents a rotary rack oven especially designed for large bakeries. It is extremely safe to operate with an analog or a touch screen PLC panel. With its unique airflow design, this oven is thermal-efficient and energy-saving. This rotary rack oven is made of stainless steel and comes in Electrical/Gas/Diesel/CNG/PNG/LDO options.

Options: Analog/Industrial Grade Touch Screen PLC panel

**Source**: Electrical coils/GAS/Diesel/CNG/PNG/LDO

## Oven Specifications:

| Details                                                                                        | Specifications                       |
|------------------------------------------------------------------------------------------------|--------------------------------------|
| Model                                                                                          | B-2200                               |
| Trolley Size (W x D x H) in mm / inches                                                        | 800 x 660 x 1907 / 31.5 x 26 x 75    |
| No. of Trolleys Provided with the Oven (No.s)                                                  | 8                                    |
| Maximum Temperature (°C / °F)                                                                  | 300 / 572                            |
| Installed Power (KW / HP)                                                                      | 6.5 / 8.5                            |
| Voltage and Phase (Volts / Phase / Hertz)                                                      | 415/3/50                             |
| Recommended Servo Voltage Stabiliser for the Control Circuit (KVA / Phase)                     | 1/1                                  |
| Minimum Opening Required to take the oven into the bakery in split mode (H x W) in mm / Inches | 2500 x 1500 / 100 x 59               |
| External Dimensions (W x D x H) in mm / inches                                                 | 3378 x 2267 x 2540 / 133 x 105 x 100 |
| Weight (Kgs)                                                                                   | 4000                                 |