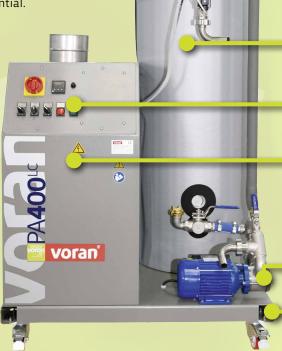

## **Details and dimensions**

The PA400LC is the economical variation of our professional pasteuriser. Easy to use and functional elements condensed to the essential.

Tubular heat exchanger in the insulated buffer memory (minimised heat dissipation losses)

Heating source: oil combustion system

Stable and mobile steel frame

| Model                                                          | PA400LC                                                              |
|----------------------------------------------------------------|----------------------------------------------------------------------|
| Maximum hourly output in I/h for a filling temperature of 80°C | 400                                                                  |
| Maximum boiler output in kW                                    | 35                                                                   |
| Electrical connection*                                         | 230 V/50 Hz<br>(Electrical connection)                               |
| Dimensions W/H/D in mm                                         | 960/1,827/960                                                        |
| Weight dry/filled in kg                                        | 260/360                                                              |
| Consumption of liquid gas/oil in kg/h                          | 3.5                                                                  |
| Flue-tube connection                                           | DN 150                                                               |
| Juice-supply connection                                        | Ø25 mm                                                               |
| Connection for juice outlet                                    | Ø25mm                                                                |
| Scope of supply                                                | 10 m hose Ø 25 x 6 mm,<br>C-wrench, MBF cable<br>option cleaning set |