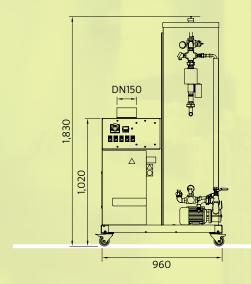

Heating source: oil combustion system

Stable and mobile steel frame

| Model                                                          | PA400LC                                                              |
|----------------------------------------------------------------|----------------------------------------------------------------------|
| Maximum hourly output in I/h for a filling temperature of 80°C | 400                                                                  |
| Maximum boiler output in kW                                    | 35                                                                   |
| Electrical connection*                                         | 230 V/50 Hz<br>(Electrical connection)                               |
| Dimensions W/H/D in mm                                         | 960/1,827/960                                                        |
| Weight dry/filled in kg                                        | 260/360                                                              |
| Consumption of liquid gas/oil in kg/h                          | 3.5                                                                  |
| Flue-tube connection                                           | DN 150                                                               |
| Juice-supply connection                                        | Ø25 mm                                                               |
| Connection for juice outlet                                    | Ø25mm                                                                |
| Scope of supply                                                | 10 m hose Ø 25 x 6 mm,<br>C-wrench, MBF cable<br>option cleaning set |