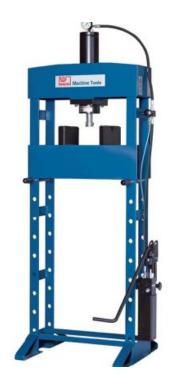

# Workshop Presses **KNWP 15 M**

#### For any repair and installation work, e.g.:

- Removal and installation of press-fit bearings, bolts and bushings
- Straightening beams, shafts, axles and sections
- Pressing and crimping
- Load tests and weld sample testing Straightening of workpieces
- Material testing
- Rigid machine frame freaturing a carefully machined weldment structure Hydraulic pump can be operated by hand or foot control
- 2-step hydraulics with change-over switch for changing between quick-stroke and work stroke
- Automatic reset of piston, controllable by user via throttle valve and spring
  The support table features a rigid design, but is easy to handle with adjustable height
- Includes multi-function die for straightening flat material and corrugation
- Table lifting system