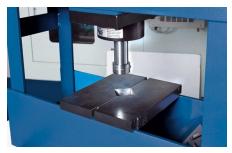

#### For any repair and installation work, e.g.:

- Removal and installation of press-fit bearings, bolts and bushings
- Straightening beams, shafts, axles and sections
- Pressing and crimping
- Load tests and weld sample testing Straightening of workpieces
- Material testing
- Rigid machine frame freaturing a carefully machined weldment structure Hydraulic pump can be operated by hand or foot control
- 2-step hydraulics with change-over switch for changing between quick-stroke and work stroke
- Automatic reset of piston, controllable by user via throttle valve and spring
  The support table features a rigid design, but is easy to handle with adjustable height
- Includes multi-function die for straightening flat material and corrugation
- Table lifting system