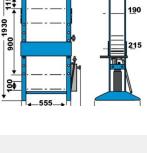

#### **MEASURES AND WEIGHTS**

| Hydraulic tank volume                        | 1.65 l                  |
|----------------------------------------------|-------------------------|
| Weight                                       | 117 kg                  |
| Overall dimensions (length x width x height) | 0.83 m x 0.6 m x 1.93 m |