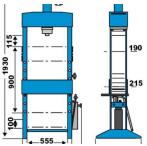

#### **MEASURES AND WEIGHTS**

| Hydraulic tank volume                        | 1.65 l                  |
|----------------------------------------------|-------------------------|
| Weight                                       | 117 kg                  |
| Overall dimensions (length x width x height) | 0.83 m x 0.6 m x 1.93 m |