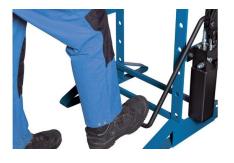

#### For any repair and installation work, e.g.:

- Removal and installation of press-fit bearings, bolts and bushings
- Straightening beams, shafts, axles and sections
- Pressing and crimping
- Load tests and weld sample testing Straightening of workpieces
- Material testing
- Rigid machine frame freaturing a carefully machined weldment structure Hydraulic pump can be operated by hand or foot control
- 2-step hydraulics with change-over switch for changing between quick-stroke and work stroke
- Automatic reset of piston, controllable by user via throttle valve and spring
  The support table features a rigid design, but is easy to handle with adjustable height
- Includes multi-function die for straightening flat material and corrugation
- Table lifting system