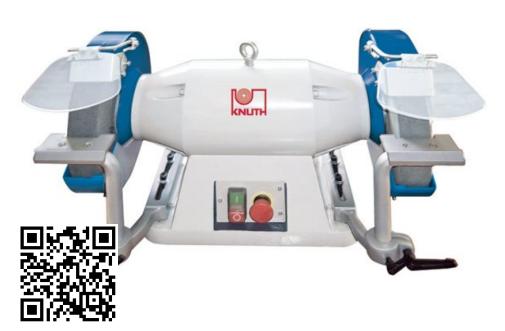

# Tool Grinders **DSB 300 D**

#### SKU: 112150

Sanding, grinding, and deburring of metal parts and tools. This series provides 3 common sizes up to a grinding wheel diameter of 300 mm, and features a powerful drive.

- Built for industrial use
- Standard delivered with the base
- Rigid design for minimum vibrations

#### Without CE mark, only for export to countries outside the EU

- Heavy-duty design with rigid cast-iron body and maintenance-free motor
- Balanced rotor and premium bearings ensure quiet operation and optimum results
- Safety always comes first: emergency stop switch and safety observation shield Premium components for long tool life and endurance under rough workshop conditions

#### **STANDARD EQUIPMENT**

Base Safety observation shield 2 universal corundum wheels