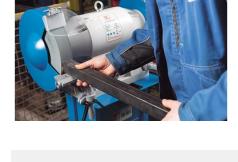

#### SKU: 112150

Sanding, grinding, and deburring of metal parts and tools. This series provides 3 common sizes up to a grinding wheel diameter of 300 mm, and features a powerful drive.

- Built for industrial use
- Standard delivered with the base
- Rigid design for minimum vibrations

#### Without CE mark, only for export to countries outside the EU

- Heavy-duty design with rigid cast-iron body and maintenance-free motor
- Balanced rotor and premium bearings ensure quiet operation and optimum results
- Safety always comes first: emergency stop switch and safety observation shield Premium components for long tool life and endurance under rough workshop conditions