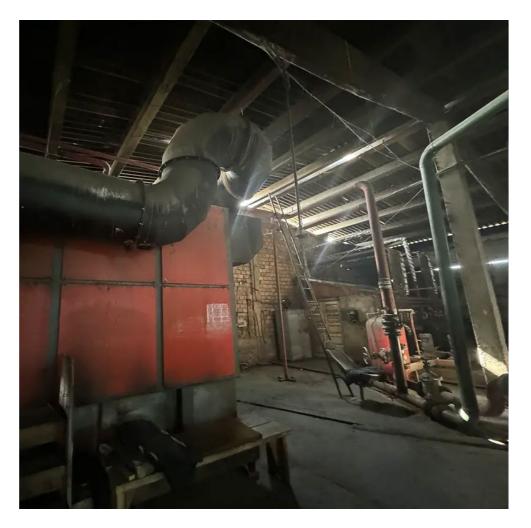

 $\times$ 

STRADA ALBINELOR NR. 7, SECTOR 4, BUCURESTI

OFFICE@WOODEXPERT.RO

**WWW.WOODEXPERT.RO** 

+40 732 672 147

- 1 Circuit diagram
- 1 Pressure gauge
- 2 Temperature probes
- 1 Dust suction system consisting of a fan with belt transmission, with decanter cyclone, boiler-cyclone connections, cyclone-fan, fan-fan, fan-smoke stack, in painted carbon steel.

1 Chimney

€ +40 732 672 147 M OFFICE@WOODEXPERT.RO

**WWW.WOODEXPERT.RO** 

Page 3

STRADA ALBINELOR NR. 7, SECTOR 4, BUCURESTI

📞 +40 732 672 147 💌 OFFICE@WOODEXPERT.RO 🌐 WWW.WOODEXPERT.RO STRADA ALBINELOR NR. 7, SECTOR 4, BUCURESTI