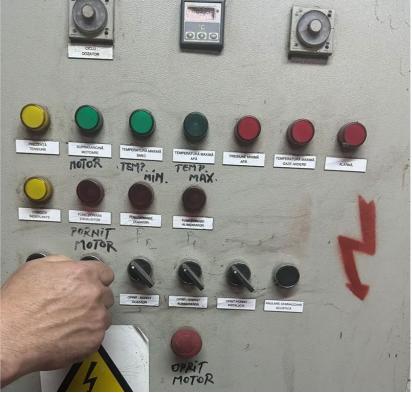

## Accessories:

- 1 Adjustable thermostat
- 1 safety thermostat
- 1 safety thermostat with manual start
- 1 thermometer
- 1 hydrometer
- 1 combustion control device
- 1 thermostatically actuated valve positioned in the flue tube

MANUAL FEED GRILL is a fixed grill made of special nodular cast iron bars, fixed in refractory material, easily interchangeable.

- 1 Complete electrical components, motor protections, contactors.
- 1 Complete set of wiring accessories
- 1 General circuit breaker
- 1 Power supply for auxiliary circuits

 $\times$ 

STRADA ALBINELOR NR. 7, SECTOR 4, BUCURESTI

OFFICE@WOODEXPERT.RO

**WWW.WOODEXPERT.RO** 

+40 732 672 147

- 1 Circuit diagram
- 1 Pressure gauge
- 2 Temperature probes
- 1 Dust suction system consisting of a fan with belt transmission, with decanter cyclone, boiler-cyclone connections, cyclone-fan, fan-fan, fan-smoke stack, in painted carbon steel.