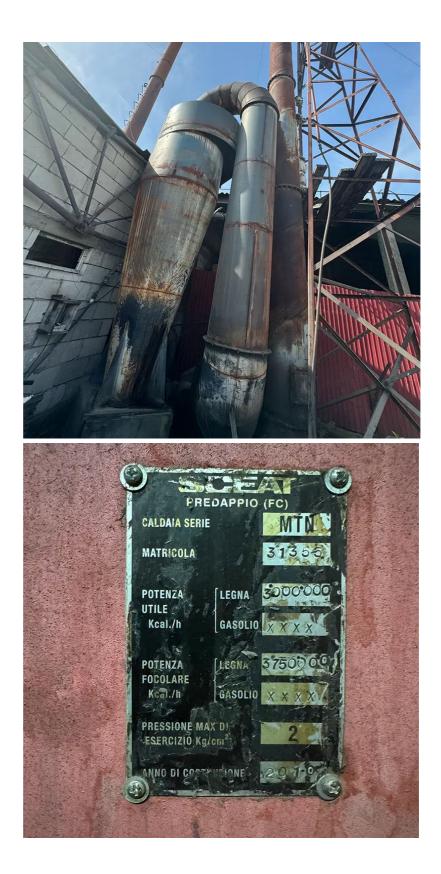

## **TECHNICAL AND COMMERCIAL OFFER INDUSTRIAL HOT WATER BOILER MTN - 3 GIGA - SCEAT**

📞 +40 732 672 147 🛛 🖂 OFFICE@WOODEXPERT.RO STRADA ALBINELOR NR. 7, SECTOR 4, BUCURESTI

WWW.WOODEXPERT.RO

Max. working temperature 90° C. Max. working pressure: 2 kg/cm<sup>2</sup>. Power 3.000.000 kcal Fuel: wood waste