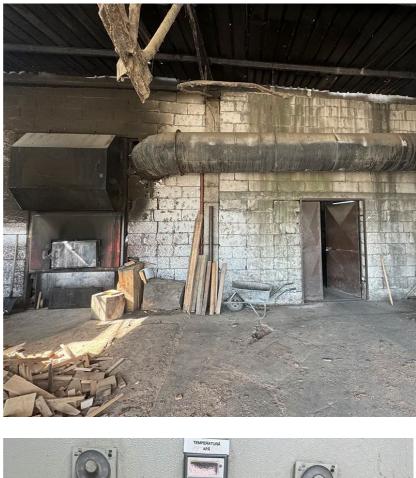

At the rear there is a cast iron grate for burning solid pieces of wood, calculated for an output equal to 60% of the rated output of the boiler.

The tube bundles are made of carbon steel.

The base incorporating the hearth is of large dimensions, to allow the burner to be mounted with a plug.

The boiler is supplied with an air distribution manifold.

The boiler body is insulated with mineral wool and covered with cast iron