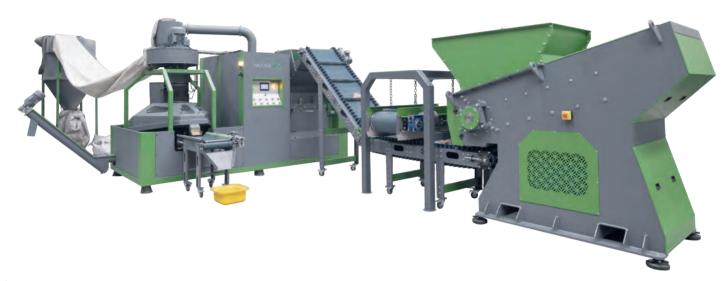

## TURNKEY SYSTEMS

MİZAR Semi - Full Automatic Plants, are designed according to the customer needs, in terms of model and positioning. Complete systems combined with professional MİZAR Series and Equipments to provide maximum efficiency. MİZAR offers the possibility of manufacturing a complete tailored system and assured turnkey project, with a variable capacity of infeed materials, starting from 500 kg/h up to 1.500 kg/h.