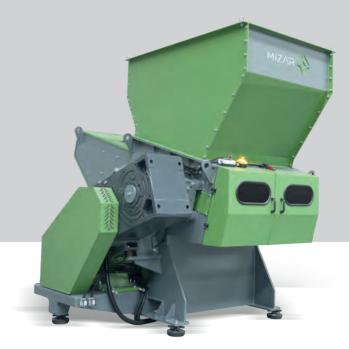

### SINGLE SHAFT SHREDDER

MİZAR AC Series are designed for reduction with shred all kinds of cables, electronic cards (WEEE), radiators, plastics, woods and tires. The reinforced structure of MİZAR AC shredders are able to absorb any shock and can easily withstand even heavy-duty works. Uddeholm blades provide maximum performance. Continuous feeding of the rotor is performed with the hydraulic push-button connected to the PLC software. The bar and rotor rpm settings can be adjusted simply from the touch-screen control panel according to the material to be processed. If granules are pushed behind of rotor and blades, rotor starts turnabout with smart software and remove problem. Turkish gearbox with oil cooling, water cooling shaft and roller bearings extend the life of the machine. MİZAR AC Series can work single or incombination with MİZAR CU and R Series. It provides perfect service in a smart automatic system with a heavy-type magnetic conveyor band. In MİZAR AC Series, Sweden "SKF" brand heat-resistant bearings are used. All electrical / electronic equipments are "SIEMENS and SCHNEIDER" and hydraulic system is "BOSCH REXROTH". According to product capacities there are four models; AC45, AC60, AC90 and AC120. CE and EAC certificates are available.