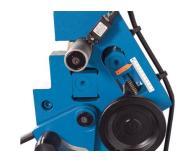

### SKU: 131970

All machines in this series feature asymmetrical rolls. This geometry provides optimum traction even with thin metal sheets in the stretch-bending phase for high-precision bending. The rear roll is fed manually. The upper roll swivels outward for easy removal of tube-shaped bent workpieces.

- Asymmetrical structure Main motor with brakes
- Hardened rollers with wire insertion
  - Conical bender

### **PRODUCT DETAILS**

- 3-roller roll bender with asymmetrically positioned rollers
- Rigid machine frame made of ductile cast-iron Hardened rollers, suitable for stainless steel

- Main motor with brake system for exact bending
  Pull-out top roller with eccentric lock for easy workpiece removal
  Bottom and rear rollers include wire insertion grooves (standard equipment)

- Conical bending feature is included in standard equipment
  Manual feed or rear roller
  Mobile control panel with foot switch for left/right rotation