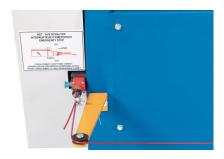

# **STANDARD EQUIPMENT**

Conical bending feature Hardened rollers Wire insert groove Emergncy stop safety rope Seoarate control panel with foot switch Side cover Operator instructions