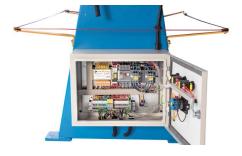

#### **DRIVE CAPACITY**

Motor rating main drive 1.1 kW

# **STANDARD EQUIPMENT**

Conical bending feature Hardened rollers Wire insert groove Emergncy stop safety rope Seoarate control panel with foot switch Side cover Operator instructions