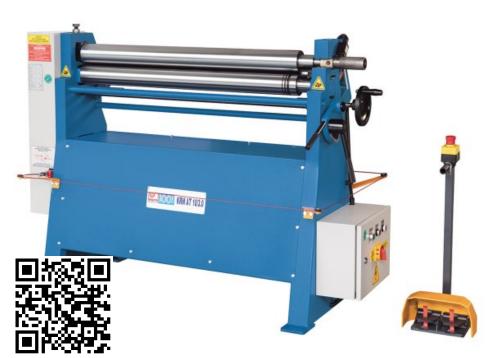

# Plate Rolling Machines KRM AT 10/3,0

### SKU: 131970

All machines in this series feature asymmetrical rolls. This geometry provides optimum traction even with thin metal sheets in the stretch-bending phase for high-precision bending. The rear roll is fed manually. The upper roll swivels outward for easy removal of tube-shaped bent workpieces.

### **PRODUCT DETAILS**

- 3-roller roll bender with asymmetrically positioned rollers
- Rigid machine frame made of ductile cast-iron Hardened rollers, suitable for stainless steel

- Main motor with brake system for exact bending
  Pull-out top roller with eccentric lock for easy workpiece removal
  Bottom and rear rollers include wire insertion grooves (standard equipment)

- Conical bending feature is included in standard equipment
  Manual feed or rear roller
  Mobile control panel with foot switch for left/right rotation