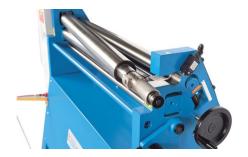

### SKU: 131970

All machines in this series feature asymmetrical rolls. This geometry provides optimum traction even with thin metal sheets in the stretch-bending phase for high-precision bending. The rear roll is fed manually. The upper roll swivels outward for easy removal of tube-shaped bent workpieces.

### **PRODUCT DETAILS**

- 3-roller roll bender with asymmetrically positioned rollers
- Rigid machine frame made of ductile cast-iron Hardened rollers, suitable for stainless steel

- Main motor with brake system for exact bending
  Pull-out top roller with eccentric lock for easy workpiece removal
  Bottom and rear rollers include wire insertion grooves (standard equipment)