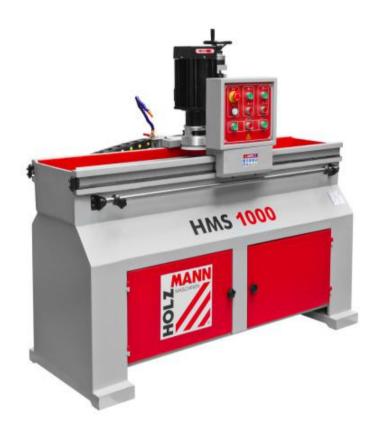

- allows the grinding of various straight blades of various angles (such as a planing knife)
- for grinding of up to 4 blades simultaneously
- suited to sharpen HSS blades
- predestined for use in the furniture industry
- incl. coolant device
- max. knife measurements: 1000 x 150 x 15 mm

## technical details

| motor power s1 in W        | 1500          |
|----------------------------|---------------|
| speed in min-1             | 2800          |
| max. knife grinding length | 1000x150x15   |
| grinding wheel specs in mm | Ø150x50xØ32   |
| net weight in kg           | 370           |
| packaging length in mm     | 1.480         |
| EAN code                   | 9120058376498 |