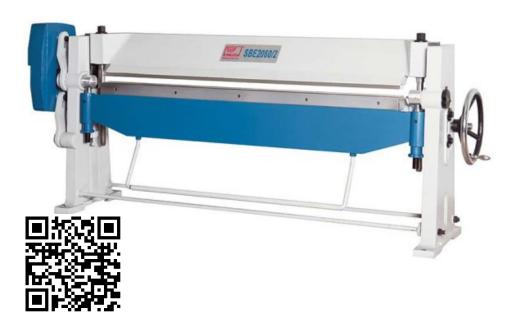

# Folding Machines SB E 2060/2

#### SKU: 131336

The SB E Series Manual Folding Machines feature a heavy, robust construction and are designed for bending large plates with lengths up to 2000 mm. The machine features a long male die stroke and is equipped with a one-piece male die.

- Sturdy and torsionally rigid construction
- constructionLong male die stroke with threaded spindles
- One-piece male die
- High counterweight for easy bending