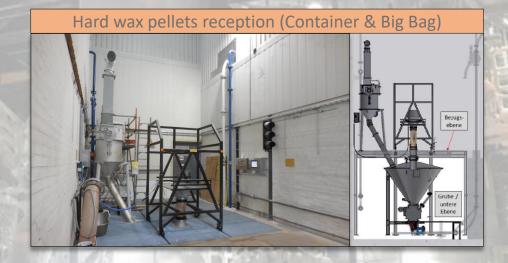

#### **CQF ContainerQuickFlow**

Mobile unloading of all ISO-containers

Dust- and contamination-free unloading

Suited for foodstuff and ATEX-applications

#### **Junior Cube Unloading Module**

Mobile and stationary unloading for freeflowing materials

Compact design and easy operations