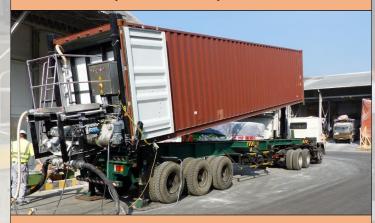

#### **Siloadmaxx Loading Machine**

Mobile and stationary loading of 20'-, 40'- and 40'HC-containers
Suited for foodstuff and ATEX-applications
Control unit connection with your plant