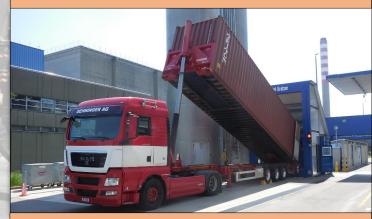

#### **Siloadmaxx Loading Machine**

Mobile and stationary loading of 20'-, 40'- and 40'HC-containers
Suited for foodstuff and ATEX-applications
Control unit connection with your plant