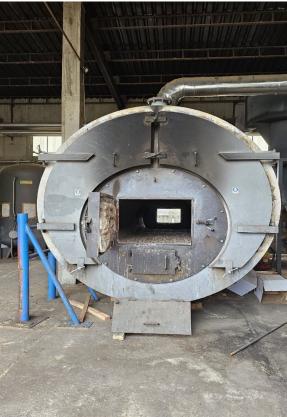

# CTS 3G C 3000\* SUPERHEATED WATER **BOILER WITH MANUAL FEEDING - WOOD** WASTE

Heating capacity 3.000.000 kcal/h. Pressure 4 bar. Superheated water temperature 150<sup>o</sup> C. Regulating thermostat, safety thermostat, thermometer. Pressure: 4 atm

Produced by **SCEAT Italy.** 

Feed: wood waste

Smoke evacuation: cyclone, forced draught fan, connection piping

Hearth: with high grade aluminum refractory -preparation for wet material from processing

Refractory brick is special masonry with cement masonry with high degree of aluminum for high humidity -combustion of sawdust from cutting

#### PHOTO SUPERHEATED WATER BOILER:

+40 732 672 147

WWW.WOODEXPERT.RO

PRICE EXCL. VAT WITHOUT DISMANTLING/REASSEMBLY....39.000 EUR -**YEAR 2013** 

+40 732 672 147

STRADA ALBINELOR NR. 7, SECTOR 4, BUCURESTI