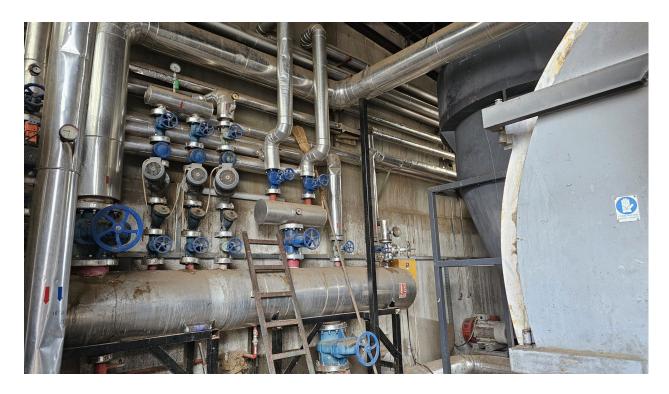

#### **2.TURNKEY CONNECTIONS:**

-boiler room: boiler cold water supply (softener and buffer tank included), expansion tank, distribution manifolds, collectors, pumps, pipes

6-outlet distributor