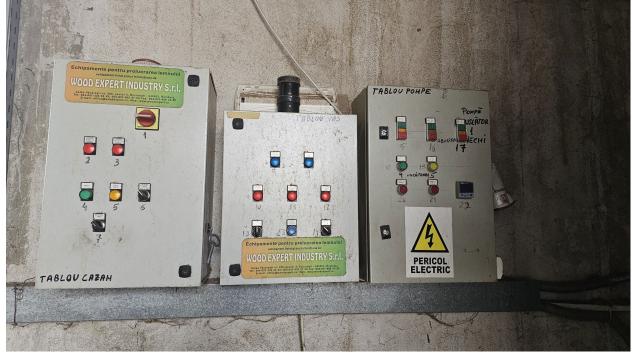

#### **ELECTRICAL PANEL**

GAS EVACUATION INSTALLATION-comprised of fan with belt transmission, multicyclone separator, boiler-multicyclone, multicyclone-fan, fan-smoke basket, smoke basket

### SMOKE EXHAUST SYSTEM CONSISTING OF:

N 01 multicyclone for solid particulates derived from combustion, before removing the smoke into the atmosphere.

- **N 01 the smoke aspirator-fan** improves combustion in the boiler by increasing the draught of the boiler, it becomes indispensable if a flue gas cleaning system is present and as a consequence of major load losses.
- Painted carbon steel alloy connections between boiler multicyclone, between multicyclone fan.
- **Electrical panel** serving the electric feed pump, static level, pressure switches and minimum level control probe of the smoke suction fan and all appliances serving the generator