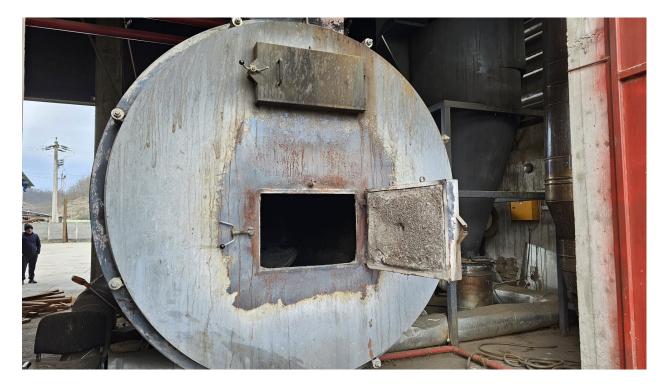

# CTS 3G C 3000\* SUPERHEATED WATER **BOILER WITH MANUAL FEEDING - WOOD** WASTE

Heating capacity 3.000.000 kcal/h. Pressure 4 bar. Superheated water temperature 150<sup>o</sup> C. Regulating thermostat, safety thermostat, thermometer. Pressure: 4 atm

Produced by **SCEAT Italy.** 

Feed: wood waste

Smoke evacuation: cyclone, forced draught fan, connection piping

Hearth: with high grade aluminum refractory -preparation for wet material from processing

Refractory brick is special masonry with cement masonry with high degree of aluminum for high humidity -combustion of sawdust from cutting

#### PHOTO SUPERHEATED WATER BOILER:

+40 732 672 147

WWW.WOODEXPERT.RO

PRICE EXCL. VAT WITHOUT DISMANTLING/REASSEMBLY....39.000 EUR -**YEAR 2013** 

+40 732 672 147

STRADA ALBINELOR NR. 7, SECTOR 4, BUCURESTI