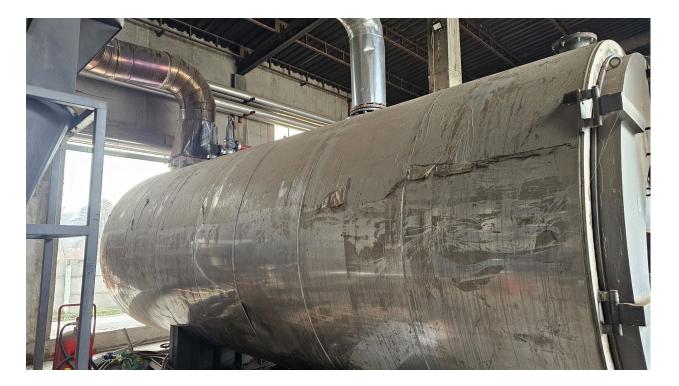

# CTS 3G C 3000\* SUPERHEATED WATER **BOILER WITH MANUAL FEEDING - WOOD** WASTE

Heating capacity 3.000.000 kcal/h. Pressure 4 bar. Superheated water temperature 150<sup>o</sup> C. Regulating thermostat, safety thermostat, thermometer. Pressure: 4 atm

Produced by **SCEAT Italy.** 

Feed: wood waste

Smoke evacuation: cyclone, forced draught fan, connection piping

Hearth: with high grade aluminum refractory -preparation for wet material from processing

Refractory brick is special masonry with cement masonry with high degree of aluminum for high humidity -combustion of sawdust from cutting

#### PHOTO SUPERHEATED WATER BOILER:

+40 732 672 147

WWW.WOODEXPERT.RO

PRICE EXCL. VAT WITHOUT DISMANTLING/REASSEMBLY....39.000 EUR -**YEAR 2013** 

+40 732 672 147

STRADA ALBINELOR NR. 7, SECTOR 4, BUCURESTI