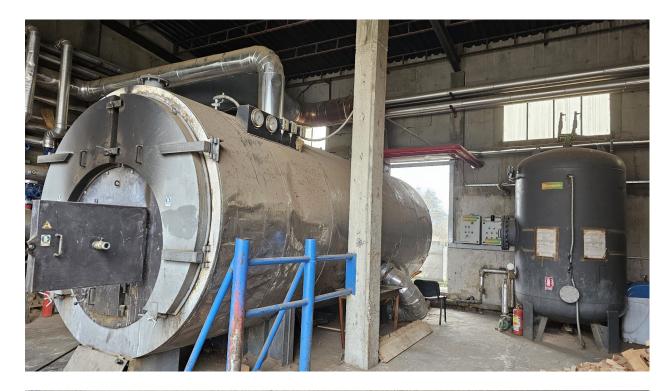

# CTS 3G C 3000\* SUPERHEATED WATER **BOILER WITH MANUAL FEEDING - WOOD** WASTE

Heating capacity 3.000.000 kcal/h. Pressure 4 bar. Superheated water temperature 150<sup>o</sup> C. Regulating thermostat, safety thermostat, thermometer. Pressure: 4 atm

Produced by **SCEAT Italy.** 

Feed: wood waste

Smoke evacuation: cyclone, forced draught fan, connection piping

Hearth: with high grade aluminum refractory -preparation for wet material from processing

Refractory brick is special masonry with cement masonry with high degree of aluminum for high humidity -combustion of sawdust from cutting

#### PHOTO SUPERHEATED WATER BOILER:

+40 732 672 147

WWW.WOODEXPERT.RO

PRICE EXCL. VAT WITHOUT DISMANTLING/REASSEMBLY....39.000 EUR -**YEAR 2013** 

+40 732 672 147

STRADA ALBINELOR NR. 7, SECTOR 4, BUCURESTI