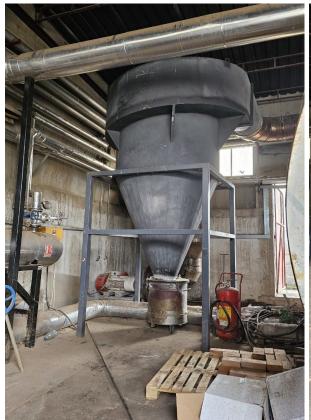

#### **ELECTRICAL PANEL**

GAS EVACUATION INSTALLATION-comprised of fan with belt transmission, multicyclone separator, boiler-multicyclone, multicyclone-fan, fan-smoke basket, smoke basket

### SMOKE EXHAUST SYSTEM CONSISTING OF:

N 01 multicyclone for solid particulates derived from combustion, before removing the smoke into the atmosphere.

- **N 01 the smoke aspirator-fan** improves combustion in the boiler by increasing the draught of the boiler, it becomes indispensable if a flue gas cleaning system is present and as a consequence of major load losses.
- Painted carbon steel alloy connections between boiler multicyclone, between multicyclone fan.
- **Electrical panel** serving the electric feed pump, static level, pressure switches and minimum level control probe of the smoke suction fan and all appliances serving the generator

No. 01 Carbon steel chimney