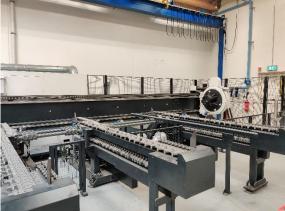

## Mazak 3D Fabri Gear 400 III

4 kW 6-axis tube laser for 8 meter long material. With tapping functionality and automatic material loading/unloading. With four material chucks.

Serial number: 283714

| Manufacturing year                            | 2017          |
|-----------------------------------------------|---------------|
| Maximum material length                       | 8 meters      |
| Maximum workpiece weight                      | 480 kg        |
| Maximum material diameter (square)            | 300 mm        |
| Maximum material diameter (round)             | 400 mm        |
| Maximum material thickness (mild steel)*      | 22 mm         |
| Maximum material thickness (stainless steel)* | 10 mm         |
| Maximum material thickness (aluminum)*        | 8 mm          |
| CNC                                           | Mazak FX      |
| Installation dimensions                       | 20x8.1 meters |
|                                               |               |

<sup>\*</sup> Cutting thickness is dependent on many factors.

6 axis makes cutting at any angle possible for welding preparations or high accuracy assemblies.

Availability to cut tubes and pipes in all shapes (round, square, rectangular, triangular), as well as I-beams, H-beams, C-channel, angle iron and more shapes.