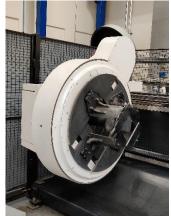

## Mazak 3D Fabri Gear 400 III

4 kW 6-axis tube laser for 8 meter long material. With tapping functionality and automatic material loading/unloading. With four material chucks.

Serial number: 283714

| Manufacturing year                            | 2017          |
|-----------------------------------------------|---------------|
| Maximum material length                       | 8 meters      |
| Maximum workpiece weight                      | 480 kg        |
| Maximum material diameter (square)            | 300 mm        |
| Maximum material diameter (round)             | 400 mm        |
| Maximum material thickness (mild steel)*      | 22 mm         |
| Maximum material thickness (stainless steel)* | 10 mm         |
| Maximum material thickness (aluminum)*        | 8 mm          |
| CNC                                           | Mazak FX      |
| Installation dimensions                       | 20x8.1 meters |
|                                               |               |

<sup>\*</sup> Cutting thickness is dependent on many factors.

6 axis makes cutting at any angle possible for welding preparations or high accuracy assemblies.

Availability to cut tubes and pipes in all shapes (round, square, rectangular, triangular), as well as I-beams, H-beams, C-channel, angle iron and more shapes.