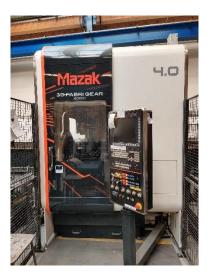

## Mazak 3D Fabri Gear 400 III

4 kW 6-axis tube laser for 8 meter long material. With tapping functionality and automatic material loading/unloading. With four material chucks.

Serial number: 283714

| Manufacturing year                            | 2017          |
|-----------------------------------------------|---------------|
| Maximum material length                       | 8 meters      |
| Maximum workpiece weight                      | 480 kg        |
| Maximum material diameter (square)            | 300 mm        |
| Maximum material diameter (round)             | 400 mm        |
| Maximum material thickness (mild steel)*      | 22 mm         |
| Maximum material thickness (stainless steel)* | 10 mm         |
| Maximum material thickness (aluminum)*        | 8 mm          |
| CNC                                           | Mazak FX      |
| Installation dimensions                       | 20x8.1 meters |
|                                               |               |