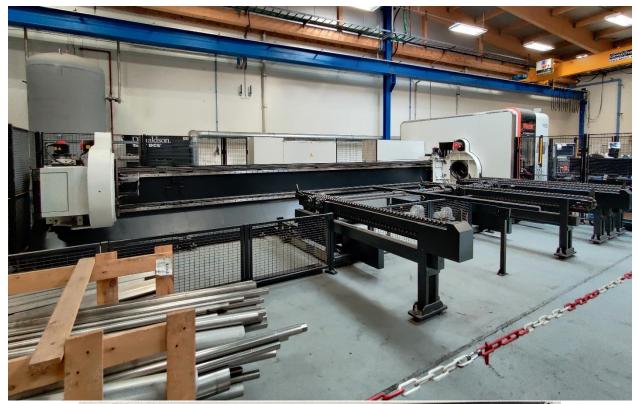

## Mazak 3D Fabri Gear 400 III

4 kW 6-axis tube laser for 8 meter long material. With tapping functionality and automatic material loading/unloading. With four material chucks.

Serial number: 283714

| Manufacturing year                            | 2017          |
|-----------------------------------------------|---------------|
| Maximum material length                       | 8 meters      |
| Maximum workpiece weight                      | 480 kg        |
| Maximum material diameter (square)            | 300 mm        |
| Maximum material diameter (round)             | 400 mm        |
| Maximum material thickness (mild steel)*      | 22 mm         |
| Maximum material thickness (stainless steel)* | 10 mm         |
| Maximum material thickness (aluminum)*        | 8 mm          |
| CNC                                           | Mazak FX      |
| Installation dimensions                       | 20x8.1 meters |
|                                               |               |

<sup>\*</sup> Cutting thickness is dependent on many factors.

6 axis makes cutting at any angle possible for welding preparations or high accuracy assemblies.

Availability to cut tubes and pipes in all shapes (round, square, rectangular, triangular), as well as I-beams, H-beams, C-channel, angle iron and more shapes.