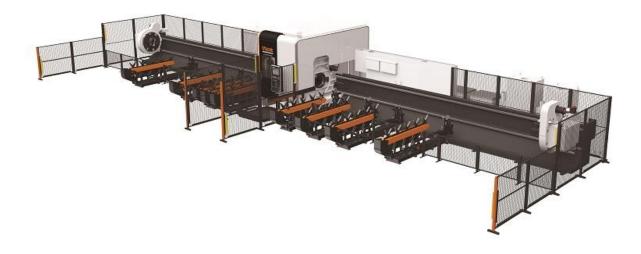

## Mazak 3D Fabri Gear 400 III

4 kW 6-axis tube laser for 8 meter long material. With tapping functionality and automatic material loading/unloading. With four material chucks.

Serial number: 283714

| Manufacturing year                            | 2017          |
|-----------------------------------------------|---------------|
| Maximum material length                       | 8 meters      |
| Maximum workpiece weight                      | 480 kg        |
| Maximum material diameter (square)            | 300 mm        |
| Maximum material diameter (round)             | 400 mm        |
| Maximum material thickness (mild steel)*      | 22 mm         |
| Maximum material thickness (stainless steel)* | 10 mm         |
| Maximum material thickness (aluminum)*        | 8 mm          |
| CNC                                           | Mazak FX      |
| Installation dimensions                       | 20x8.1 meters |
|                                               |               |

<sup>\*</sup> Cutting thickness is dependent on many factors.

6 axis makes cutting at any angle possible for welding preparations or high accuracy assemblies.

Availability to cut tubes and pipes in all shapes (round, square, rectangular, triangular), as well as I-beams, H-beams, C-channel, angle iron and more shapes.