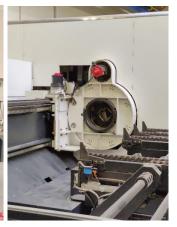

## Mazak 3D Fabri Gear 400 III

4 kW 6-axis tube laser for 8 meter long material. With tapping functionality and automatic material loading/unloading. With four material chucks.

Serial number: 283714

| Manufacturing year                            | 2017          |
|-----------------------------------------------|---------------|
| Maximum material length                       | 8 meters      |
| Maximum workpiece weight                      | 480 kg        |
| Maximum material diameter (square)            | 300 mm        |
| Maximum material diameter (round)             | 400 mm        |
| Maximum material thickness (mild steel)*      | 22 mm         |
| Maximum material thickness (stainless steel)* | 10 mm         |
| Maximum material thickness (aluminum)*        | 8 mm          |
| CNC                                           | Mazak FX      |
| Installation dimensions                       | 20x8.1 meters |
|                                               |               |

<sup>\*</sup> Cutting thickness is dependent on many factors.

6 axis makes cutting at any angle possible for welding preparations or high accuracy assemblies.

Availability to cut tubes and pipes in all shapes (round, square, rectangular, triangular), as well as I-beams, H-beams, C-channel, angle iron and more shapes.