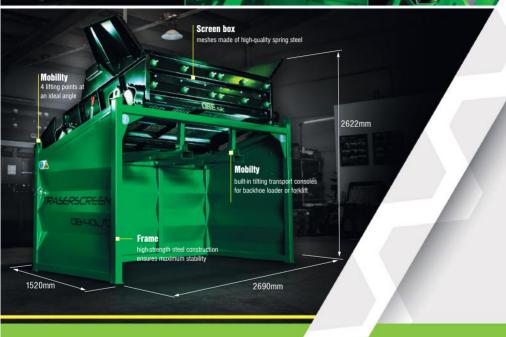

940mm

Optional upgrades

high-strength steel construction ensures maximum stability

OBE.sk

Frame

» Minimum requirement for the generator (1,1 kVA)

1261mm

1565mm

#### Power

- » 0,55kW screener
- » 2,2kW conveyor

» Trailer

» 7 ~ 25 t/h

quick change of meshes of sizes from 0.2mm to 120mm the transport consoles are included