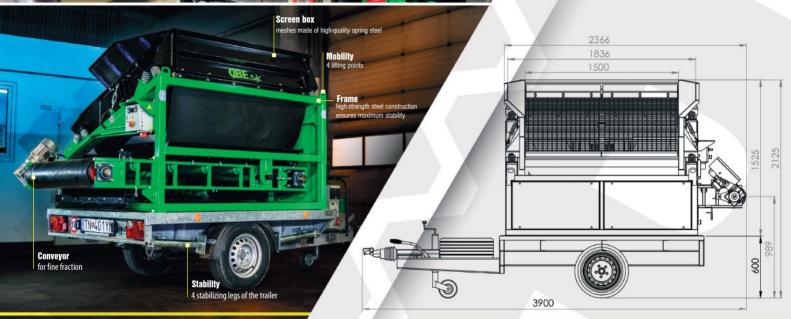

1359mm

Mobility
4 lifting points
at an ideal angle

» Width x length: 750 x 1260mm

» Screening area: 0,94m2» Number of decks: 1

» Number of fractions: 2

» Offtake width:

» Number of meshes: 1 (740 x 1275mm) » Hopper width: 1005mm

940mm

Optional upgrades

high-strength steel construction ensures maximum stability

OBE.sk

Frame

» Minimum requirement for the generator (1,1 kVA)

1261mm

1565mm

Weight » 175 kg

kg

"Z 15 ()

\_

■ quick change of meshes of sizes from 0,2mm to 120mm

Screen box on 8 steel springs