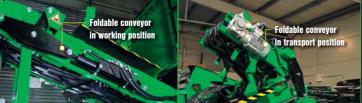

m

» Screening area: 2,92m2 » Number of decks: 2

» Number of fractions: 3

» Number of meshes: 4 (995 x 1475mm)

» Hopper width: 2663mm » Offtake width: 2690mm

### Optional upgrades

- » Minimum requirement for the generator (9kVA)
- » Hopper extension » Box for the generator

#### Power

- » 1,5kW screener
- » 1,5kW conveyor



» 2800kg

Transport method

» Trailer

» Hook-lift truck



» 15 60 t/h









Electro-hydraulic aggregate



» Width x length: 1400 x 2835mm

» Screening area: 3,97m2 » Number of decks:

2

» Number of fractions: 2

» Number of meshes: 2 (1390 x 2850mm)

» Hopper width: 1972mm » Offtake width:

## Optional upgrades

» Minimum requirement for the generator (22kVA)



- » 5,5kW screener
- » 3kW conveyor



» 3400kg



» Trailer



» depending on the material





Electro-hydraulic control of the machine

## **B** ENGINEERING





» Width x length: 1830 x 1850mm

» Screening area: 3.39m2

» Number of decks: » Number of fractions: 3

» Number of meshes: 4 (910 x 1865mm)

» Hopper width: 2386mm

» Offtake width:



#### Optional upgrades

- » Minimum requirement for the generator (22kVA)
- » Box for the generator
- » Hopper extension
- » Chute extension
- » Rear cover for screenbox
- » Feeder plate with stop rubber » Removable hook / non standard height of the hook



- » Screener: electric-hydrualic aggregate 5,5kW
- » Conveyor 1: 2,2kW
- » Conveyor 2: 2,2kW





» Trailer

» Hook lift truck



» 37 - 150 t/h

\*Manual, keys and tachometer are included with the screener







» Width x length: 1830 x 1850mm

ensures maximum stability

» Screening