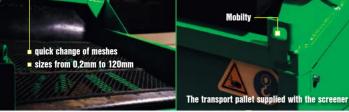

Weight » 175 kg

kg

"Z 15 ()

\_

■ quick change of meshes of sizes from 0,2mm to 120mm

Screen box on 8 steel springs

#### Power

- » 0,55kW screener
- » 2,2kW conveyor

» Trailer

» 7 ~ 25 t/h

quick change of meshes of sizes from 0.2mm to 120mm the transport consoles are included