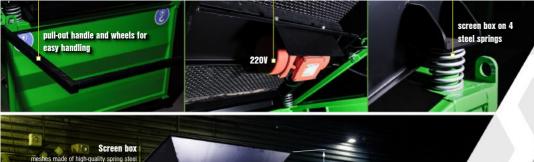

Weight » 175 kg

kg

"Z 15 ()

\_

■ quick change of meshes of sizes from 0,2mm to 120mm

Screen box on 8 steel springs