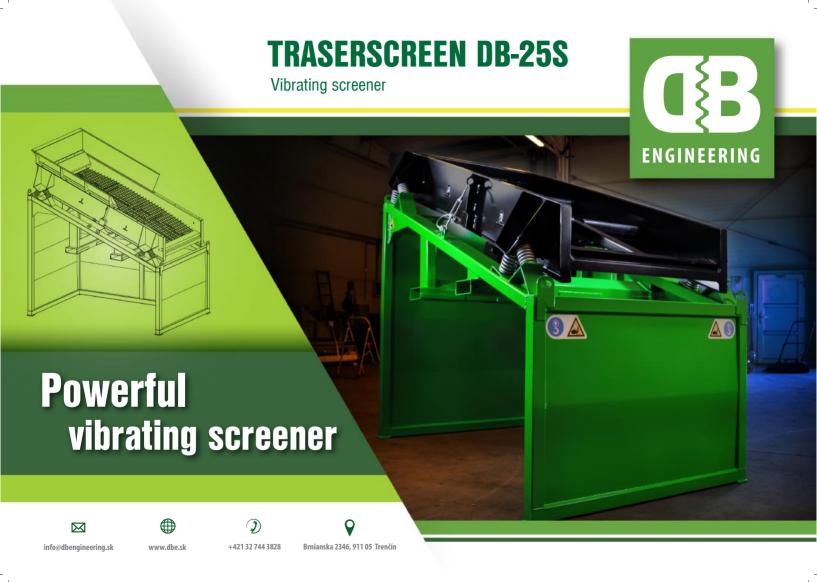

1359mm

Mobility
4 lifting points
at an ideal angle

» Width x length: 750 x 1260mm

» Screening area: 0,94m2» Number of decks: 1

» Number of fractions: 2

» Offtake width:

» Number of meshes: 1 (740 x 1275mm) » Hopper width: 1005mm

940mm

Optional upgrades

high-strength steel construction ensures maximum stability

OBE.sk

Frame

» Minimum requirement for the generator (1,1 kVA)

1261mm

1565mm

Weight » 175 kg

kg

"Z 15 ()

\_

■ quick change of meshes of sizes from 0,2mm to 120mm

Screen box on 8 steel springs