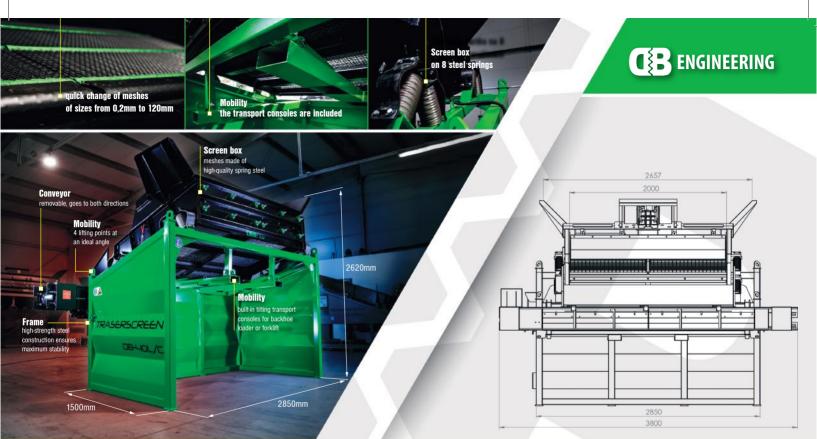

Weight » 175 kg

kg

"Z 15 ()

\_

■ quick change of meshes of sizes from 0,2mm to 120mm

Screen box on 8 steel springs