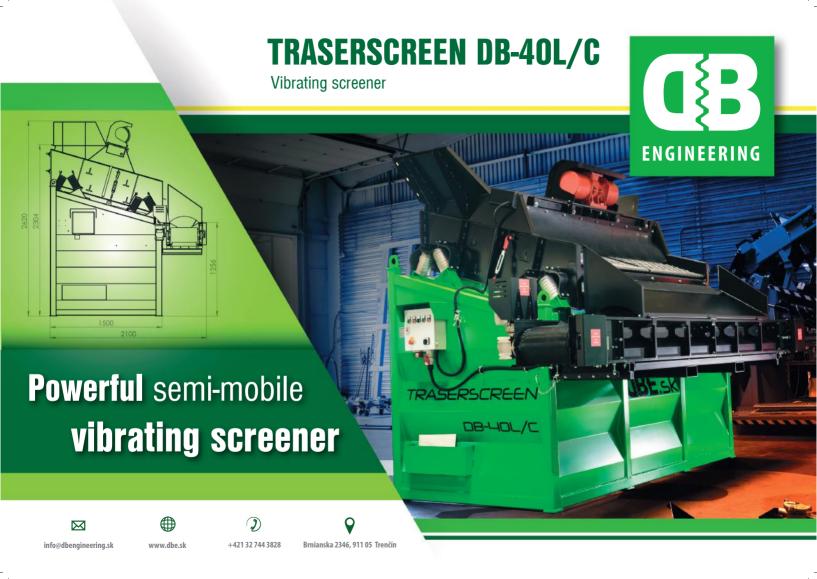

1359mm

Mobility
4 lifting points
at an ideal angle

» Width x length: 750 x 1260mm

» Screening area: 0,94m2» Number of decks: 1

» Number of fractions: 2

» Offtake width:

» Number of meshes: 1 (740 x 1275mm) » Hopper width: 1005mm

940mm

Optional upgrades

high-strength steel construction ensures maximum stability

OBE.sk

Frame

» Minimum requirement for the generator (1,1 kVA)

1261mm

1565mm