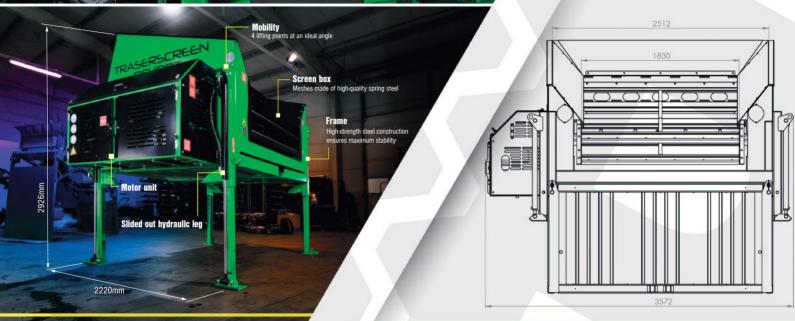

940mm

Optional upgrades

high-strength steel construction ensures maximum stability

OBE.sk

Frame

» Minimum requirement for the generator (1,1 kVA)

1261mm

1565mm

ensures maximum stability

» Screening area: 3,39m2 » Number of decks: 2

» Number of fractions: 2

» Number of meshes: 4 (910 x 1865mm)

» Hopper width: 2500mm » Offtake width: 2400mm

- » 3 fractions chute
- » Trailer coupling
- » Pad under the chassis

» Number of decks: 2 » Number of fractions: 2

» Number of meshes: 4 (910 x 1865mm)

» Hopper width: 2374mm