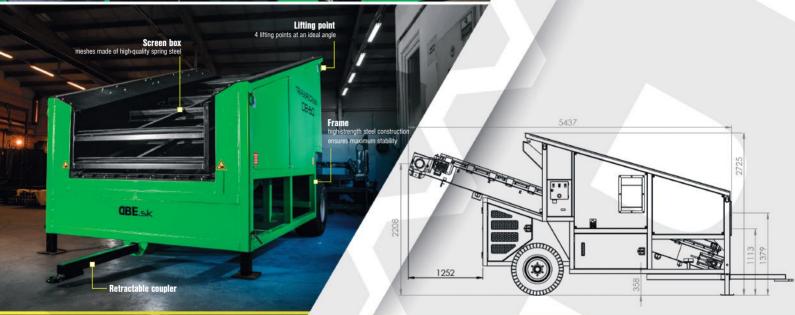

940mm

Optional upgrades

high-strength steel construction ensures maximum stability

OBE.sk

Frame

» Minimum requirement for the generator (1,1 kVA)

1261mm

1565mm

Weight » 175 kg

kg

"Z 15 ()

\_

■ quick change of meshes of sizes from 0,2mm to 120mm

Screen box on 8 steel springs