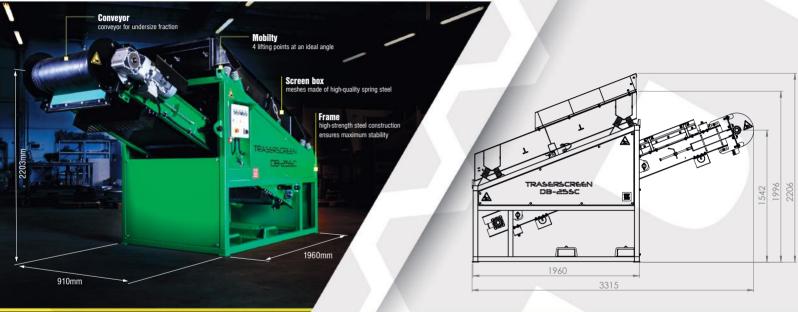

940mm

Optional upgrades

high-strength steel construction ensures maximum stability

OBE.sk

Frame

» Minimum requirement for the generator (1,1 kVA)

1261mm

1565mm

1359mm

Mobility
4 lifting points
at an ideal angle

» Width x length: 750 x 1260mm

» Screening area: 0,94m2» Number of decks: 1

» Number of fractions: 2

» Offtake width:

» Number of meshes: 1 (740 x 1275mm) » Hopper width: 1005mm