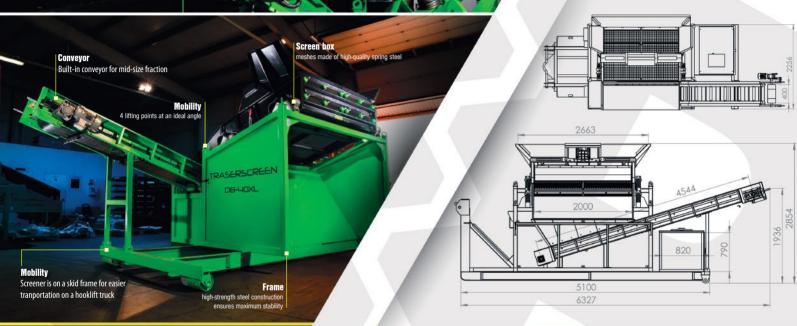

## **B** ENGINEERING

» Width x length: 1830 x 1850mm

» Screening area: 3.39m2

» Number of decks: » Number of fractions: 3

» Number of meshes: 4 (910 x 1865mm)

» Hopper width: 2386mm

» Offtake width:

ensures maximum stability

» Screening area: 3,39m2 » Number of decks: 2

» Number of fractions: 2

» Number of meshes: 4 (910 x 1865mm)

» Hopper width: 2500mm » Offtake width: 2400mm

- » 3 fractions chute
- » Trailer coupling
- » Pad under the chassis

» Number of decks: 2 » Number of fractions: 2

» Number of meshes: 4 (910 x 1865mm)

» Hopper width: 2374mm