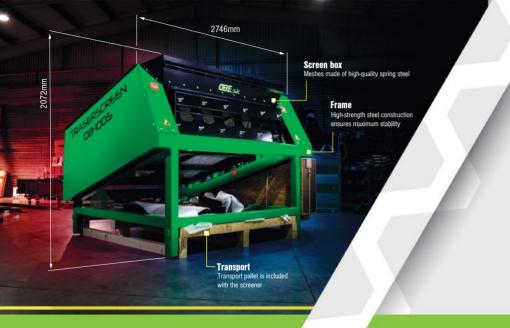

940mm

Optional upgrades

high-strength steel construction ensures maximum stability

OBE.sk

Frame

» Minimum requirement for the generator (1,1 kVA)

1261mm

1565mm

Weight » 175 kg

kg

"Z 15 ()

\_

■ quick change of meshes of sizes from 0,2mm to 120mm

Screen box on 8 steel springs