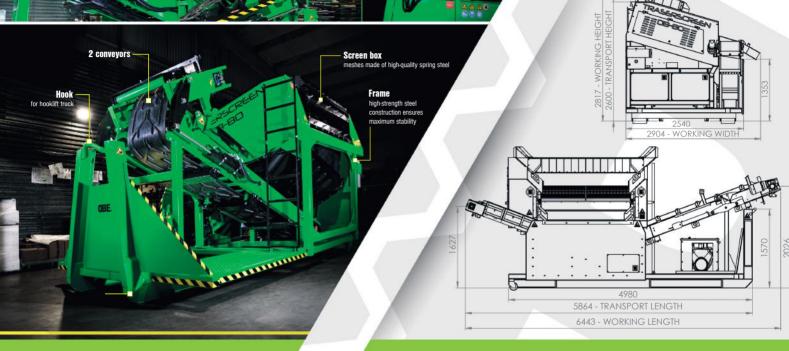

## **B** ENGINEERING

» Width x length: 1830 x 1850mm

» Screening area: 3.39m2

» Number of decks: » Number of fractions: 3

» Number of meshes: 4 (910 x 1865mm)

» Hopper width: 2386mm

» Offtake width:

ensures maximum stability

» Screening area: 3,39m2 » Number of decks: 2

» Number of fractions: 2

» Number of meshes: 4 (910 x 1865mm)

» Hopper width: 2500mm » Offtake width: 2400mm

- » 3 fractions chute
- » Trailer coupling
- » Pad under the chassis

» Number of decks: 2 » Number of fractions: 2

» Number of meshes: 4 (910 x 1865mm)

» Hopper width: 2374mm