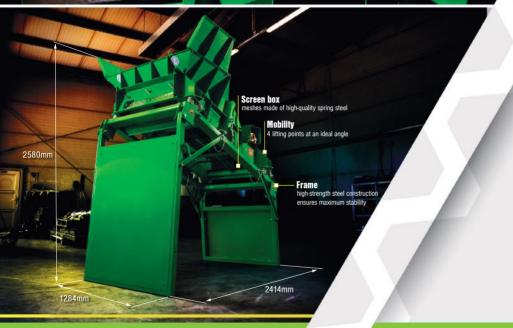

1359mm

Mobility
4 lifting points
at an ideal angle

» Width x length: 750 x 1260mm

» Screening area: 0,94m2» Number of decks: 1

» Number of fractions: 2

» Offtake width:

» Number of meshes: 1 (740 x 1275mm) » Hopper width: 1005mm

940mm

Optional upgrades

high-strength steel construction ensures maximum stability

OBE.sk

Frame

» Minimum requirement for the generator (1,1 kVA)

1261mm

1565mm

Weight » 175 kg

kg

"Z 15 ()

\_

■ quick change of meshes of sizes from 0,2mm to 120mm

Screen box on 8 steel springs