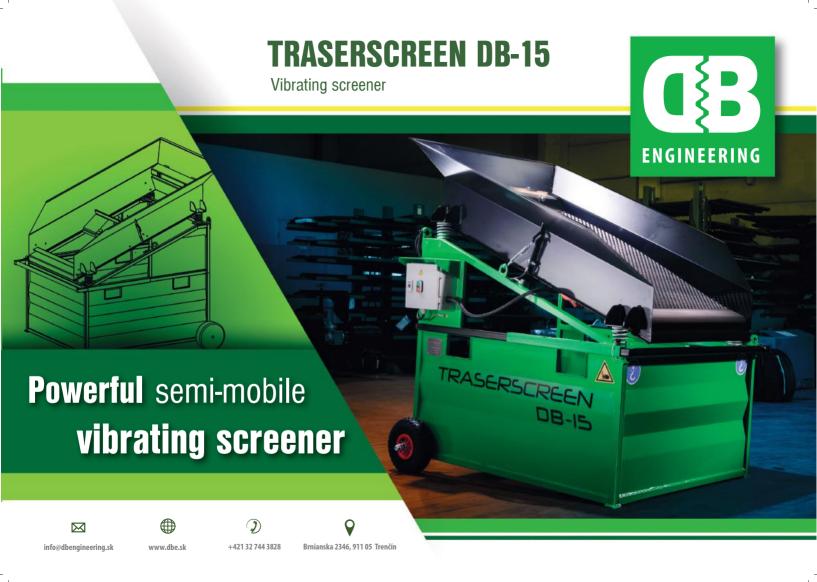

1359mm

Mobility
4 lifting points
at an ideal angle

» Width x length: 750 x 1260mm

» Screening area: 0,94m2» Number of decks: 1

» Number of fractions: 2

» Offtake width:

» Number of meshes: 1 (740 x 1275mm) » Hopper width: 1005mm

940mm

Optional upgrades

high-strength steel construction ensures maximum stability

OBE.sk

Frame

» Minimum requirement for the generator (1,1 kVA)

1261mm

1565mm

Weight » 175 kg

kg

"Z 15 ()

\_

■ quick change of meshes of sizes from 0,2mm to 120mm

Screen box on 8 steel springs