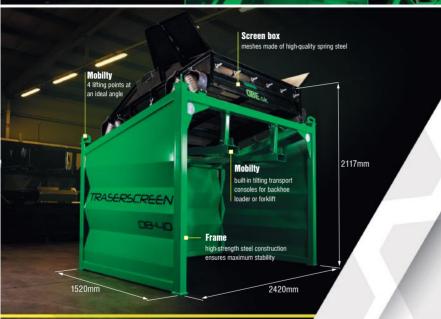

940mm

Optional upgrades

high-strength steel construction ensures maximum stability

OBE.sk

Frame

» Minimum requirement for the generator (1,1 kVA)

1261mm

1565mm