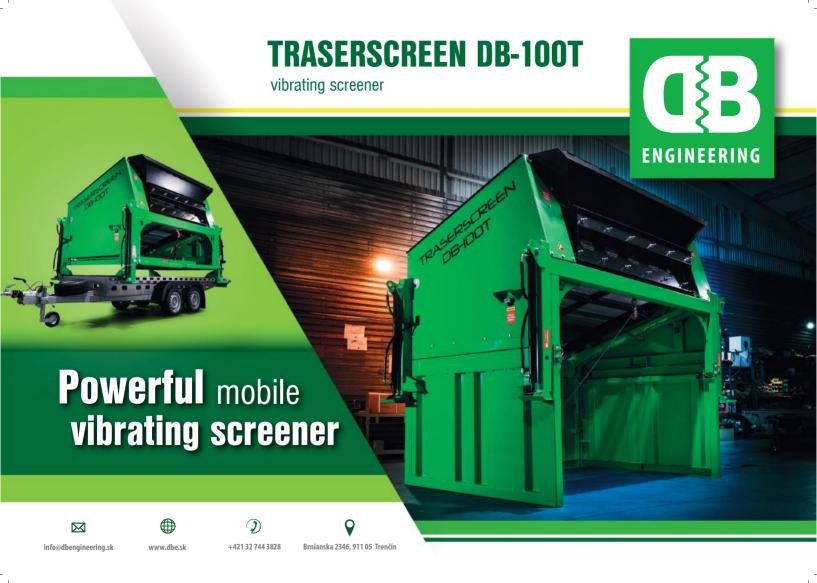

Hopper width: 2500mm » Offtake width: 2400mm



- » 3 fractions chute
- » Trailer coupling
- » Pad under the chassis

### **Power**

» Kubota diesel engine 7kW



Weight » 2800kg



5892

» Trailer category 02



» 37 - 150 t/h













» Width x length: 1830 x 1850mm

» Screening area: 3,39m2

» Number of decks: 2 » Number of fractions: 2

» Number of meshes: 4 (910 x 1865mm)

» Hopper width: 2374mm

## Optional upgrades

- » Hopper extension
- » Feeder plate with stop rubber
- » Minimum requirement for generator (22kVA with 3xPC105 or 13,5kVA when on its own)

**Power** 

» Electric-hydraulic aggregate 5,5kW



Weight » 2200kg

**Transport method** 

» Trailer



\*3 fractions chute and a rubber curtain are included with the screener. Transport pallet is included with the screener.







Electric reel



» Width x length: 1830 x 1850mm

» Screening area: 3,39m2» Number of decks: 2

» Number of decks: 2

» Number of meshes: 4 (910 x 1865mm)

» Hopper width: 2500mm» Offtake width: 2400mm

### Optional upgrades

- » 3 fractions chute
- » Road safety kit

#### **Power**

» Kubota diesel engine 7kW



- » 2200kg conveyor
- » 500kg trailer



» Trailer category 02



» 37 - 150 t/h









» Width x length: 1830 x 1850mm

» Screening area: 3,39m2» Number of decks: 2

» Number of fractions: 2

» Number of meshes: 4 (910 x 1865mm) » Hopper width: 2517mm

» Offtake width:



» Kubota diesel engine 18,5kW







\*Manual, keys, tachometer and remote control are included with the screener.





#### Parametres PC-105 PC-107

» Conveyor belt width: 600mm

600mm

» The conveyor