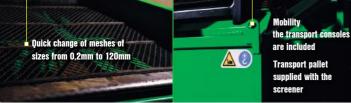

Weight » 175 kg

kg

"Z 15 ()

\_

■ quick change of meshes of sizes from 0,2mm to 120mm

Screen box on 8 steel springs

#### Power

- » 0,55kW screener
- » 2,2kW conveyor

» Trailer

» 7 ~ 25 t/h

quick change of meshes of sizes from 0.2mm to 120mm the transport consoles are included