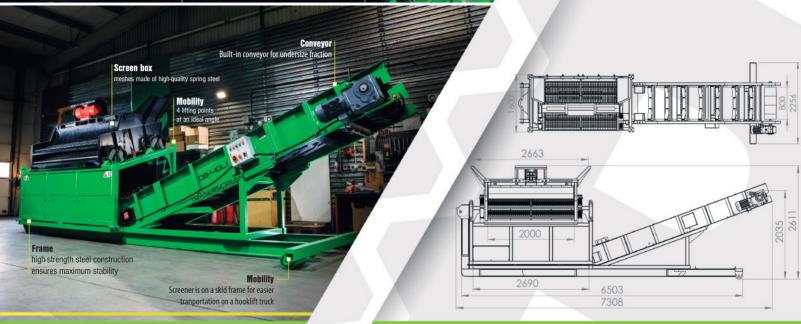

1359mm

Mobility
4 lifting points
at an ideal angle

» Width x length: 750 x 1260mm

» Screening area: 0,94m2» Number of decks: 1

» Number of fractions: 2

» Offtake width:

» Number of meshes: 1 (740 x 1275mm) » Hopper width: 1005mm

940mm

Optional upgrades

high-strength steel construction ensures maximum stability

OBE.sk

Frame

» Minimum requirement for the generator (1,1 kVA)

1261mm

1565mm

Weight » 175 kg

kg

"Z 15 ()

\_

■ quick change of meshes of sizes from 0,2mm to 120mm

Screen box on 8 steel springs