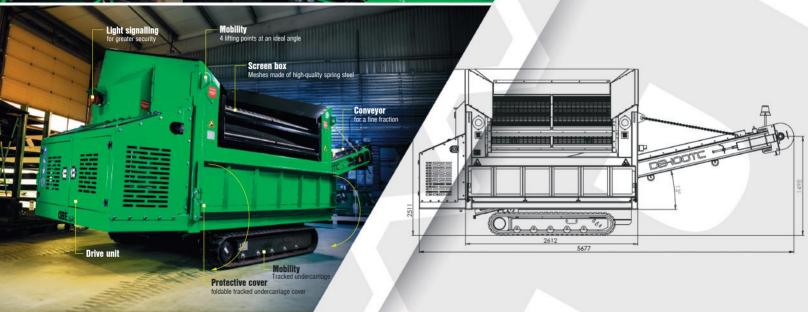

- » Screener: electric-hydrualic aggregate 5,5kW
- » Conveyor 1: 2,2kW
- » Conveyor 2: 2,2kW

» Trailer

» Hook lift truck

» 37 - 150 t/h

\*Manual, keys and tachometer are included with the screener

» Width x length: 1830 x 1850mm

ensures maximum stability

» Screening area: 3,39m2 » Number of decks: 2

» Number of fractions: 2

» Number of meshes: 4 (910 x 1865mm)

» Hopper width: 2500mm » Offtake width: 2400mm

- » 3 fractions chute
- » Trailer coupling
- » Pad under the chassis