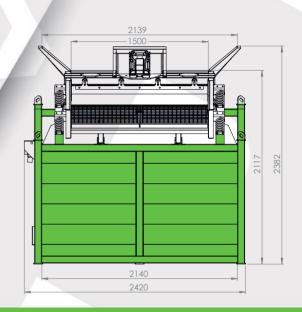

# **B** ENGINEERING

» Width x length: 1500 x 1450mm 2,18m2

» Screening area: » Number of decks:

» Number of fractions: 2

» Number of meshes: 2 (745 x 1465mm)

» Hopper width: 2139mm » Offtake width: 2140mm

» Lifting chains