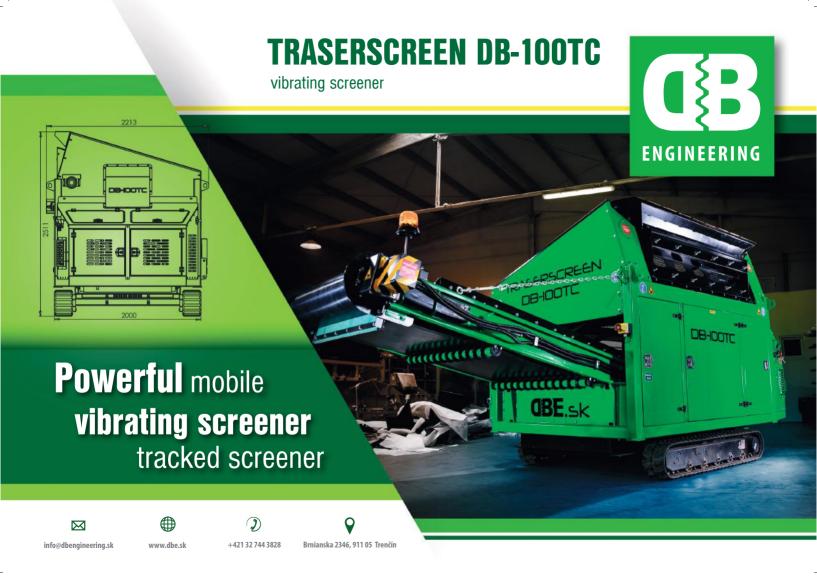

74mm

## Optional upgrades

- » Hopper extension
- » Feeder plate with stop rubber
- » Minimum requirement for generator (22kVA with 3xPC105 or 13,5kVA when on its own)

**Power** 

» Electric-hydraulic aggregate 5,5kW



Weight » 2200kg

**Transport method** 

» Trailer



\*3 fractions chute and a rubber curtain are included with the screener. Transport pallet is included with the screener.







Electric reel



» Width x length: 1830 x 1850mm

» Screening area: 3,39m2» Number of decks: 2

» Number of decks: 2

» Number of meshes: 4 (910 x 1865mm)

» Hopper width: 2500mm» Offtake width: 2400mm

### Optional upgrades

- » 3 fractions chute
- » Road safety kit

#### **Power**

» Kubota diesel engine 7kW



- » 2200kg conveyor
- » 500kg trailer



» Trailer category 02



» 37 - 150 t/h









» Width x length: 1830 x 1850mm

» Screening area: 3,39m2» Number of decks: 2

» Number of fractions: 2

» Number of meshes: 4 (910 x 1865mm) » Hopper width: 2517mm

» Offtake width:



» Kubota diesel engine 18,5kW







\*Manual, keys, tachometer and remote control are included with the screener.





#### Parametres PC-105 PC-107

» Conveyor belt width: 600mm

600mm

» The conveyor length: 5000mm 7000mm

Optional upgrades

- » Minimum requirement for the generator (7kVA)
- » Compatible with magnetic separator

#### Power

» 2.2kW

**Weight** 

- » 800kg (PC-105)
- » 1000kg (PC-107)

Transport method

» Trailer

Conveyor belt speed

» 1,2m/s





www.dbe.sk





www.youtube.com/user/dbengineeringltd





www.instagram.com/dbengineering



facebook

www.facebook.com/dbengineering