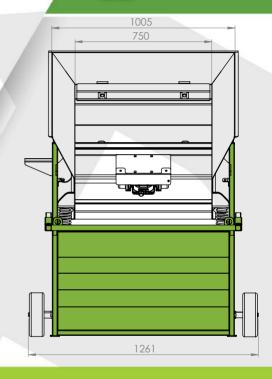

1359mm

Mobility
4 lifting points
at an ideal angle

» Width x length: 750 x 1260mm

» Screening area: 0,94m2» Number of decks: 1

» Number of fractions: 2

» Offtake width:

» Number of meshes: 1 (740 x 1275mm) » Hopper width: 1005mm

940mm

Optional upgrades

high-strength steel construction ensures maximum stability

OBE.sk

Frame

» Minimum requirement for the generator (1,1 kVA)

1261mm

1565mm