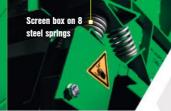

Weight » 175 kg

kg

"Z 15 ()

\_

■ quick change of meshes of sizes from 0,2mm to 120mm

Screen box on 8 steel springs