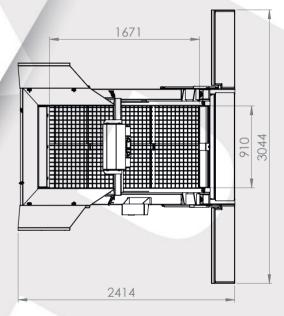

1359mm

Mobility
4 lifting points
at an ideal angle

» Width x length: 750 x 1260mm

» Screening area: 0,94m2» Number of decks: 1

» Number of fractions: 2

» Offtake width:

» Number of meshes: 1 (740 x 1275mm) » Hopper width: 1005mm

940mm

Optional upgrades

high-strength steel construction ensures maximum stability

OBE.sk

Frame

» Minimum requirement for the generator (1,1 kVA)

1261mm

1565mm

Weight » 175 kg

kg

"Z 15 ()

\_

■ quick change of meshes of sizes from 0,2mm to 120mm

Screen box on 8 steel springs