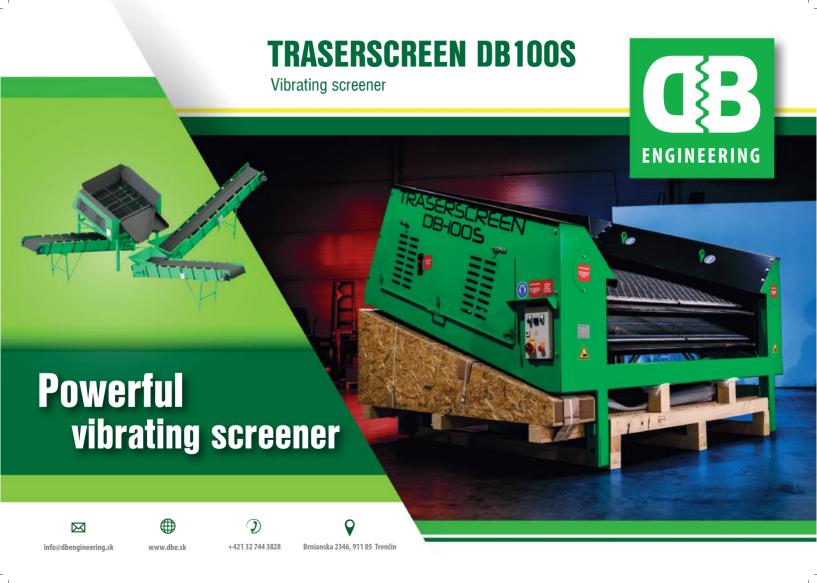

1359mm

Mobility
4 lifting points
at an ideal angle

» Width x length: 750 x 1260mm

» Screening area: 0,94m2» Number of decks: 1

» Number of fractions: 2

» Offtake width:

» Number of meshes: 1 (740 x 1275mm) » Hopper width: 1005mm

940mm

Optional upgrades

high-strength steel construction ensures maximum stability

OBE.sk

Frame

» Minimum requirement for the generator (1,1 kVA)

1261mm

1565mm

Weight » 175 kg

kg

"Z 15 ()

\_

■ quick change of meshes of sizes from 0,2mm to 120mm

Screen box on 8 steel springs