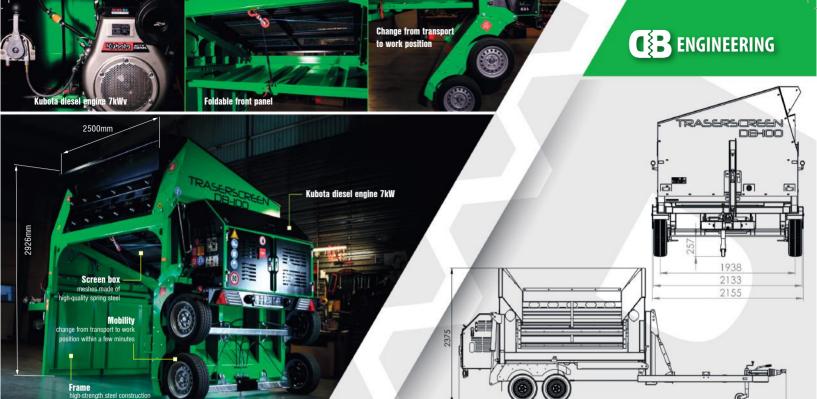

### **Power**

» Kubota diesel engine 7kW

Weight » 2800kg

5892

» Trailer category 02

» 37 - 150 t/h

» Width x length: 1830 x 1850mm

» Screening area: 3,39m2

Weight » 2200kg

**Transport method** 

» Trailer

\*3 fractions chute and a rubber curtain are included with the screener. Transport pallet is included with the screener.

Electric reel

» Width x length: 1830 x 1850mm

#### **Power**

» Kubota diesel engine 7kW

- » 2200kg conveyor
- » 500kg trailer

» Trailer category 02

» 37 - 150 t/h

» Width x length: 1830 x 1850mm

» Screening area: 3,39m2» Number of decks: 2

» Number of fractions: 2