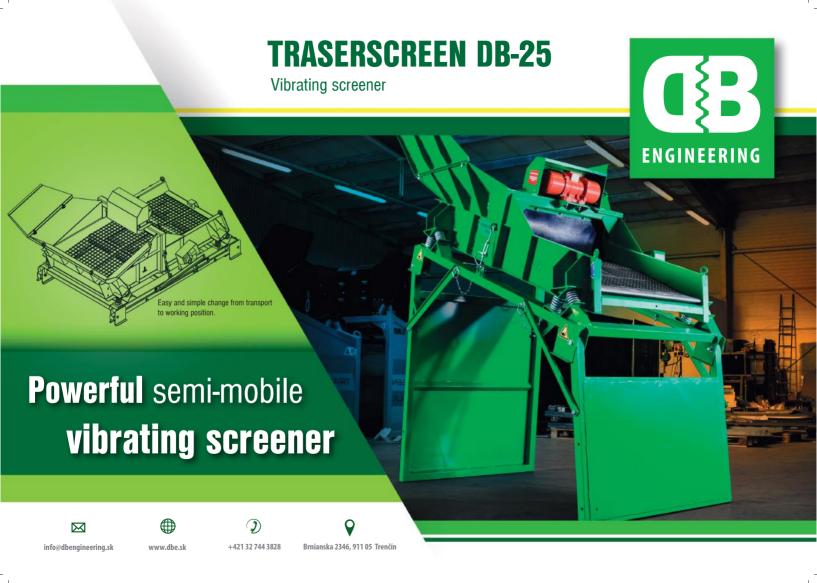

1359mm

Mobility
4 lifting points
at an ideal angle

» Width x length: 750 x 1260mm

» Screening area: 0,94m2» Number of decks: 1

» Number of fractions: 2

» Offtake width:

» Number of meshes: 1 (740 x 1275mm) » Hopper width: 1005mm

940mm

Optional upgrades

high-strength steel construction ensures maximum stability

OBE.sk

Frame

» Minimum requirement for the generator (1,1 kVA)

1261mm

1565mm

Weight » 175 kg

kg

"Z 15 ()

\_

■ quick change of meshes of sizes from 0,2mm to 120mm

Screen box on 8 steel springs