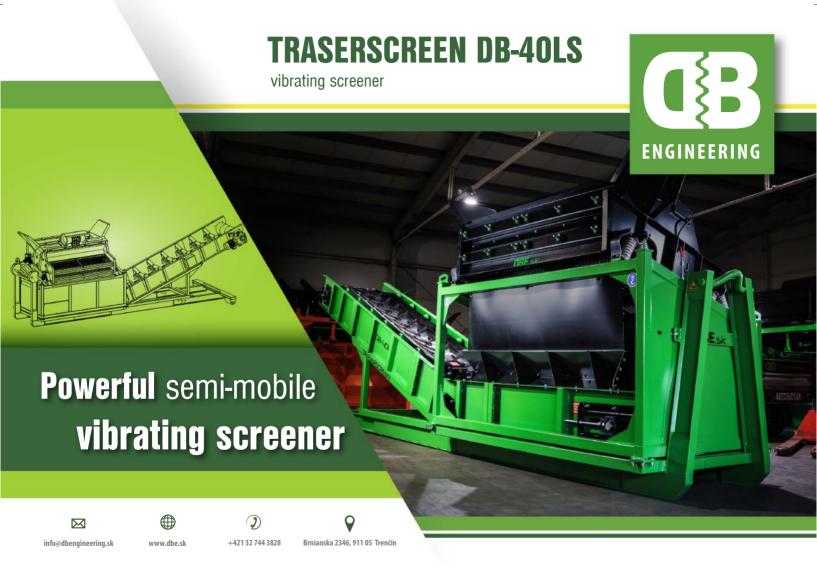

th x length: 2000 x 1460mm

» Screening area: 2,92m2» Number of decks: 2

» Number of fractions: 2

» Number of meshes: 4 (995 x 1475mm)

» Hopper width: 2657mm
» Offtake width: 2690mm

### Optional upgrades

» Lifting chains

» Minimum requirement for the generator (7 kVA)

» Hopper extension

Power
» 1,5kW

Weight

» 1500kg



» Trailer



» 15 - 60 t/h







» Hopper width:

» Offtake width:

» Width x length: 2000 x 1460mm 2,92m2

» Screening area: » Number of decks:

» Number of fractions: 3 » Number of meshes: 4 (995 x 1475mm)

2657mm

2690mm

Optional upgrades » Lifting chains

» Minimum requirement for the generator (7 kVA)

» Hopper extension

#### Power

» 1.5kW - screener

» 1,5kW - conveyor

## Weight

» 1900ka



**Transport method** » Trailer

**Screening** 

» 15 ~ 60 t/h











» Width x length: 2000 x 1460mm

» Screening area: 2,92m2» Number of decks: 2

» Number of decks: 2
» Number of fractions: 2

» Number of mactions. 2

2663mm

» Hopper width: » Offtake width:

#### 🥙 Optional upgrades

- » Minimum requirement for the generator (13.5 kVA)
- » Hopper extension

#### Power

- » 1,5kW screener
- » 4kW conveyor



#### Weight

» 3200kg



- » Trailer
- » Hook lift truck



» 15 - 60 t/h









» Width x length: 1500 x 1450mm

» Screening area: 2,18m2 » Number of decks:

» Number of fractions: 2

» Number of meshes: 2 (745 x 1465mm)

» Hopper width: 1836mm

#### **Optional upgrades**

» Lifting chains

» Minimum requirement for the generator (7 kVA)

#### Power

» Screener: 0.55kW

» Conveyor: 0.75kW

## Weight

» 1300kg



» Trailer

» Trailer categ