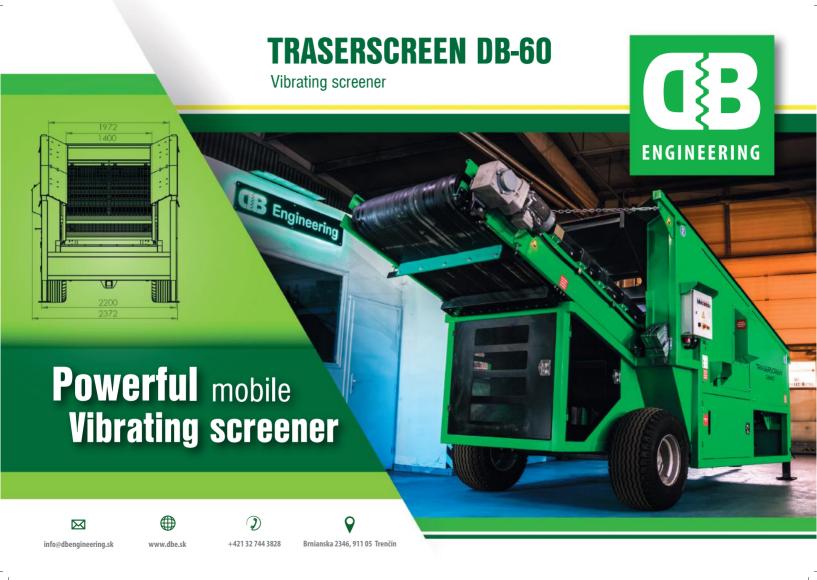

1359mm

Mobility
4 lifting points
at an ideal angle

» Width x length: 750 x 1260mm

» Screening area: 0,94m2» Number of decks: 1

» Number of fractions: 2

» Offtake width:

» Number of meshes: 1 (740 x 1275mm) » Hopper width: 1005mm

940mm

Optional upgrades

high-strength steel construction ensures maximum stability

OBE.sk

Frame

» Minimum requirement for the generator (1,1 kVA)

1261mm

1565mm