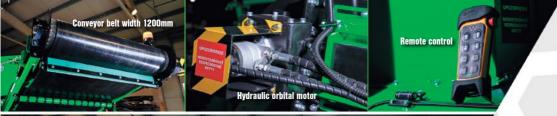

» Number of meshes: 4 (910 x 1865mm) » Hopper width: 2517mm

» Offtake width:

» Kubota diesel engine 18,5kW

\*Manual, keys, tachometer and remote control are included with the screener.