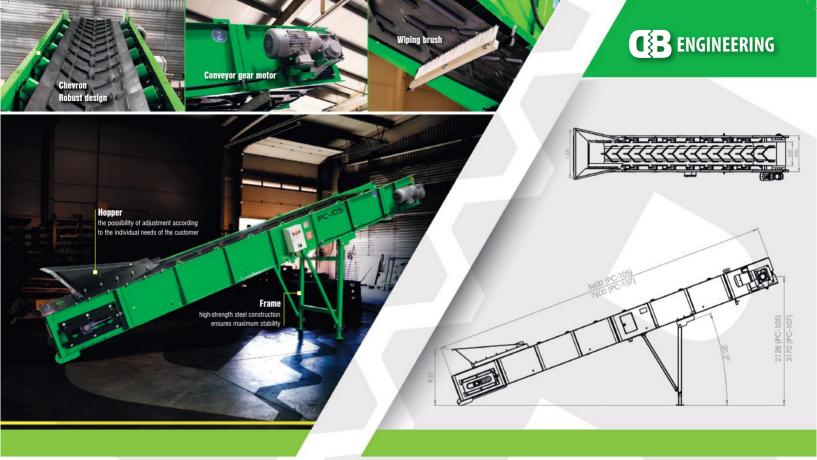

#### Parametres PC-105 PC-107

» Conveyor belt width: 600mm

600mm

» The conveyor length: 5000mm 7000mm

Optional upgrades

- » Minimum requirement for the generator (7kVA)
- » Compatible with magnetic separator

#### Power

» 2.2kW

**Weight** 

- » 800kg (PC-105)
- » 1000kg (PC-107)

Transport method

» Trailer

Conveyor belt speed

» 1,2m/s