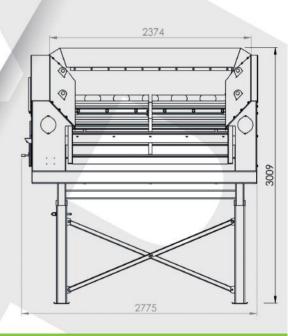

» Number of decks: 2 » Number of fractions: 2

» Number of meshes: 4 (910 x 1865mm)

» Hopper width: 2374mm