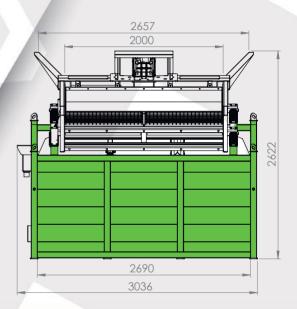

» Minimum requirement for the generator (5,5 kVA)

» 0,75kW

» 950kg

» Trailer

» 15 ~ 48 t/h

» Width x length: 2000 x 1460mm

» Screening area: 2,92m2» Number of decks: 2

» Number of fractions: 2

» Number of meshes: 4 (995 x 1475mm)

» Hopper width: 2657mm
» Offtake width: 2690mm