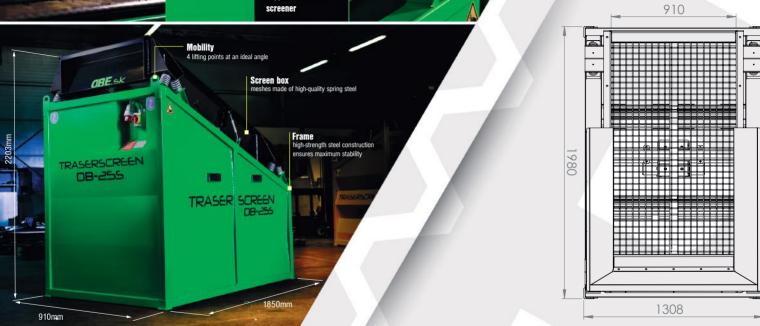

# **B** ENGINEERING

» Width x length: 910 x 1850mm

» Screening area: 1,68m2 » Number of decks: 1

» Number of fractions: 2

» Number of meshes: 1 (900 x 1865mm)

» Hopper width: 1865mm» Offtake width: 1950mm

#### Optional upgrades

» Transport pallet is included

» Lifting chains

» Minimum requirement for the generator (5,5 kVA)

» Front panels

» 0,55kW

» 650kg

» Trailer

» 01 trailer

» 7 - 25 t/h

» Width x length: 910 x 1850mm

» Screening area: 1.68m2 » Number of decks:

» Number of fractions: 2

» Number of meshes: 1 (900 x 1865mm)

» Hopper width: » Offtake width:

1220mm 1840mm

- » Hopper extension is included
- » Transport pallet is included
- » Minimum requirement for the generator (5,5 kVA)
- » Lifting chains
- » Chute extension

» 0,55kW

» Width x length: 910 x 1850mm

» Screening area: 1,68m2

» Number of decks:

» Number of fractions: 2

» Number of meshes: 1 (900 x 1865mm)

» Hopper width: 1220mm