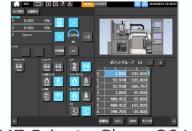

### 1. Home Screen

Inform machine conditions in advance and prevent production stop

Count-down display showing time to Lub. Oil running out.

TMF Private Show 2018

Easy calling of screens according to your purpose.

# 5. Monitoring (Optional)

Monitoring Machine status in net work and Performing systematic Setting-up, Tool change preparation

Display in list of running status of each machine

**Green: Running** 

Red: Alarm

Yellow:

Warning

Pink: EMG Stop

Preparation in advance becomes possible by displayin estimated finish time for tools & workpieces

Home Screen

**Parts Counter** 

**Finish Time**