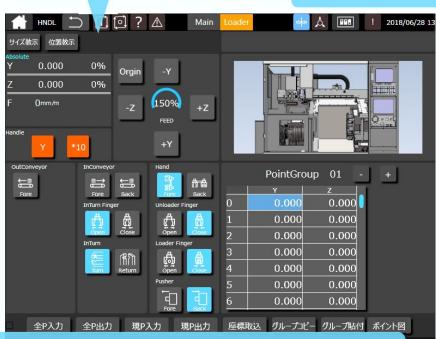

## 2.Loader Operation

#### Realized easy loader operation even for beginners

**Easy Operation** 

Reduced Loader set-up time
Position display function

**Enabling Loader** motion change

Reduced motion checking time

Program checking by handle