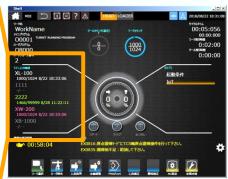

### 1. Home Screen

Inform machine conditions in advance and prevent production stop

Count-down display showing time to Lub. Oil running out.

TMF Private Show 2018

Easy calling of screens according to your purpose.

Yellow:

Warning

Pink: EMG Stop

Preparation in advance becomes possible by displayin estimated finish time for tools & workpieces

Home Screen

**Parts Counter** 

**Finish Time**