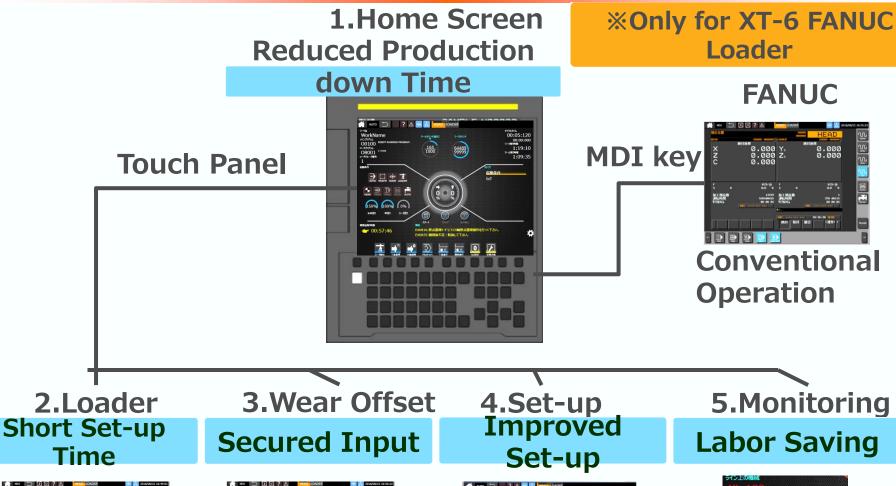

### 1. Home Screen

Inform machine conditions in advance and prevent production stop

Count-down display showing time to Lub. Oil running out.

TMF Private Show 2018

Easy calling of screens according to your purpose.

# 5. Monitoring (Optional)

Monitoring Machine status in net work and Performing systematic Setting-up, Tool change preparation

Display in list of running status of each machine

**Green: Running** 

Red: Alarm

Yellow:

Warning

Pink: EMG Stop

Preparation in advance becomes possible by displayin estimated finish time for tools & workpieces

Home Screen

**Parts Counter** 

**Finish Time**