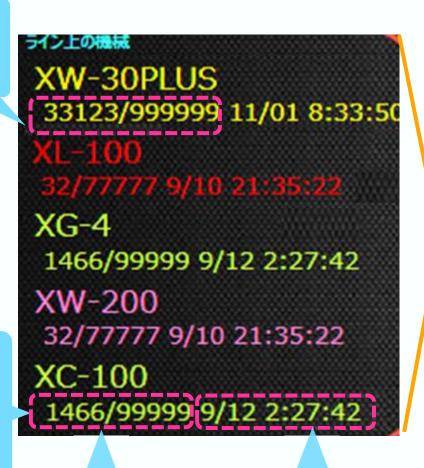

# 5. Monitoring (Optional)

Monitoring Machine status in net work and Performing systematic Setting-up, Tool change preparation

Display in list of running status of each machine

**Green: Running** 

Red: Alarm

Yellow:

Warning

Pink: EMG Stop

Preparation in advance becomes possible by displayin estimated finish time for tools & workpieces

Home Screen

**Parts Counter** 

**Finish Time**