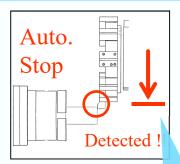

#### Supporting tool alignment operation by assist functions

Simple Tool Alignment by Wizard format

Safety·Simple Tool
Alignment with
workpiece & tool Auto
Recognition

Auto Stop of manual hand feed op. when touching a workpiece.