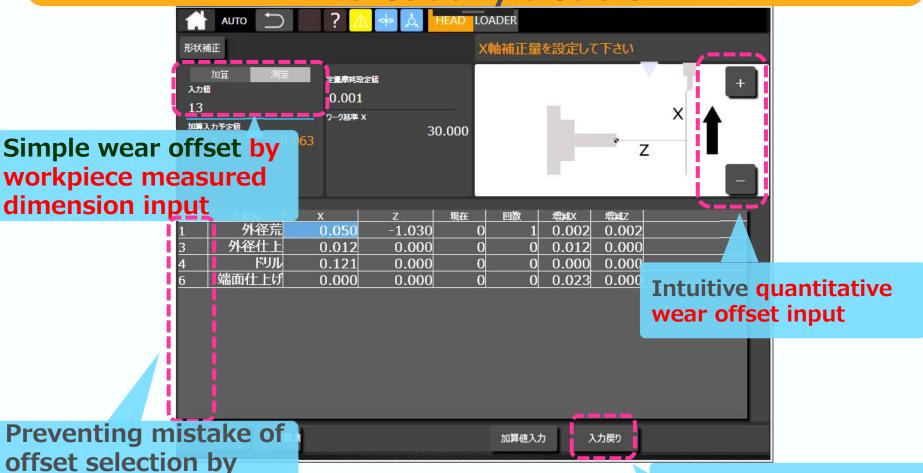

## 3.Wear Offset

Even beginners can perform offset operation without any trouble

offset amount to eliminate re-measuring

**Return to previous** 

not displaying offset

No. which is not used.