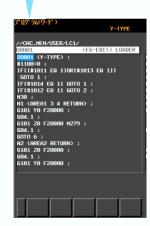

08001 (FG-EDIT) LOADER

08001 (Y-TYPE);
#1100=0;
IF[[#1011 EQ 1]OR[#1013 EQ 1]]
GOTO 1;
IF[#1014 EQ 1] GOTO 1;
IF[#1012 EQ 1] GOTO 2;
M30;
N1 (AREA1 3 4 RETURN);
G101 Y0 F20000;