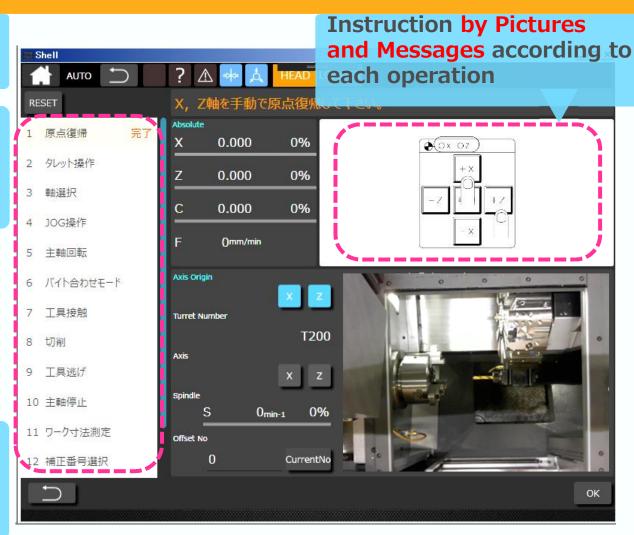

## 4. Setting up

#### Supporting tool alignment operation by assist functions

Simple Tool Alignment by Wizard format

Safety·Simple Tool
Alignment with
workpiece & tool Auto
Recognition

Auto Stop of manual hand feed op. when touching a workpiece.