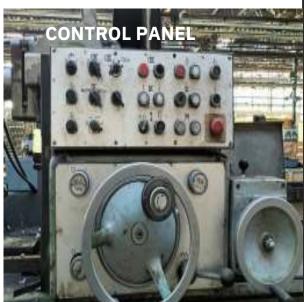

TMG reg. nr. 268







TMG reg. nr. 268





TMG reg. nr. 268







## **Caracteristics:**

The diameter of the clamping plate: 600mm

The diameter maxim of the workpiece clamping: 1000mm

The lenght maxim of the workpiece: 5500mm

## **Amplasament Dimension:**

WxDxH = (12000 + 1500)x3200x2400mm

Weight = aprox. 25000KG

## Additional Information

- the maximum grinding diameter valid for long parts of approx. 500mm = 1000mm
- for longer pieces, the maximum diameter is limited by the need to use the support frames = 600mm
- for internal rectification of long parts, the grinding spindle bar included in the machine is used as various accessories: 2 pieces of 1200mm 1 piece of 700mm
- for rectification over short distances, the machine is equipped with 3 other rectification pins with lengths of approx. 350mm
- the table of the rectification support allows