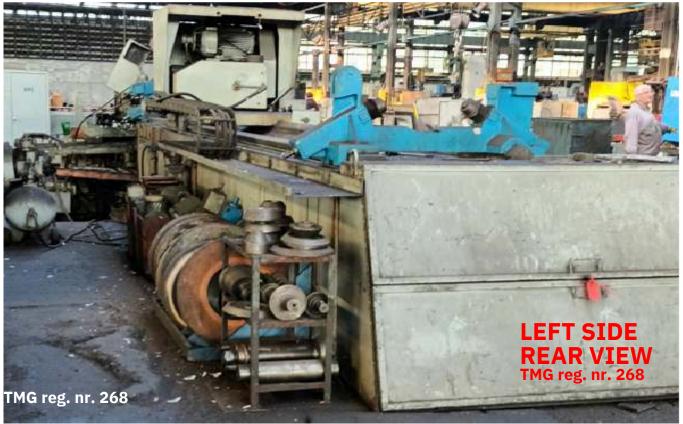

TMG reg. nr. 268







TMG reg. nr. 268





TMG reg. nr. 268







## **Caracteristics:**

The diameter of the clamping plate: 600mm

The diameter maxim of the workpiece clamping: 1000mm

The lenght maxim of the workpiece: 5500mm

## **Amplasament Dimension:**

WxDxH = (12000 + 1500)x3200x2400mm

Weight = aprox. 25000KG

## Additional Information

- the maximum grinding diameter valid for long parts of approx. 500mm = 1000mm
- for longer pieces, the maximum diameter is limited by the need to use the support frames = 600mm
- for internal rectification of long parts, the grinding spindle bar included in the machine is used as various accessories: 2 pieces of 1200mm 1 piece of 700mm
- for rectification over short distances, the machine is equipped with 3 other rectification pins with lengths of approx. 350mm
- the table of the recti