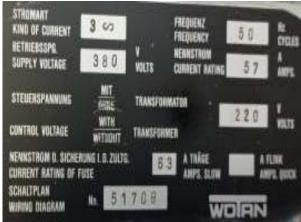

TMG reg. nr. 268







TMG reg. nr. 268





TMG reg. nr. 268







## **Caracteristics:**

The diameter of the clamping plate: 600mm

The diameter maxim of the workpiece clamping: 1000mm

The lenght maxim of the workpiece: 5500mm

## **Amplasament Dimension:**

WxDxH = (12000 + 1500)x3200x2400mm

Weight = aprox. 25000KG

## Additional Information

- the maximum grinding diameter valid for long parts of approx. 500mm = 1000mm
- for longer pieces, the maximum diameter is limited by the need to use the support frames = 600mm
- for internal rectification of long parts, the grinding spindle bar included in the machine is used as various accessories: 2 pieces of 1200mm 1 piece of 700mm
- for rectification over short distances, the machine is equipped with 3 other rectification pins with lengths of approx. 350mm
- the table of the rectification support allow