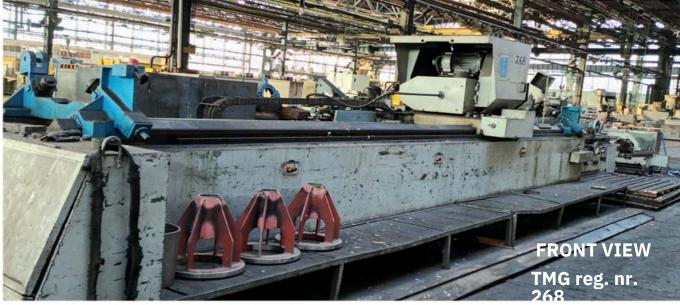

## Additional Information

- the maximum grinding diameter valid for long parts of approx. 500mm = 1000mm
- for longer pieces, the maximum diameter is limited by the need to use the support frames = 600mm
- for internal rectification of long parts, the grinding spindle bar included in the machine is used as various accessories: 2 pieces of 1200mm 1 piece of 700mm
- for rectification over short distances, the machine is equipped with 3 other rectification pins with lengths of approx. 350mm
- the table of the rectification support allows an inclination of max. 10 degrees for grinding conical surfaces