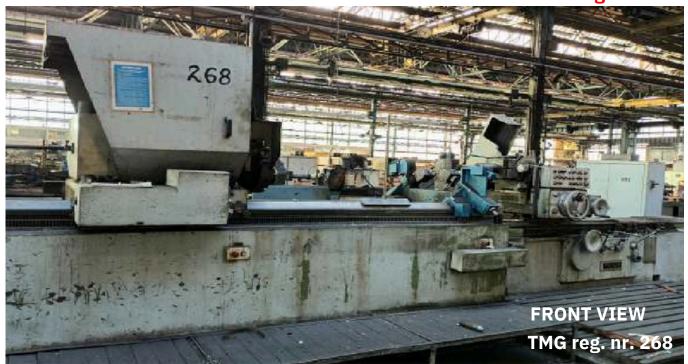

## **Caracteristics:**

The diameter of the clamping plate: 600mm

The diameter maxim of the workpiece clamping: 1000mm

The lenght maxim of the workpiece: 5500mm

## **Amplasament Dimension:**

WxDxH = (12000 + 1500)x3200x2400mm

Weight = aprox. 25000KG