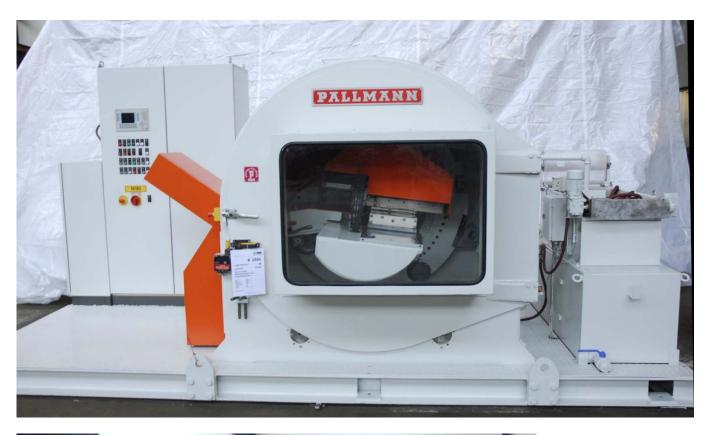

## KNIFE SHARPENING AND SETTING ROBOT

Manufacturer Pallmann
Type PZSE 14-450
Knife ring diameter 1,400 mm
Knives 66 pcs, 450 mm
Electric controls Siemens S7, 50 Hz

Reference Photos