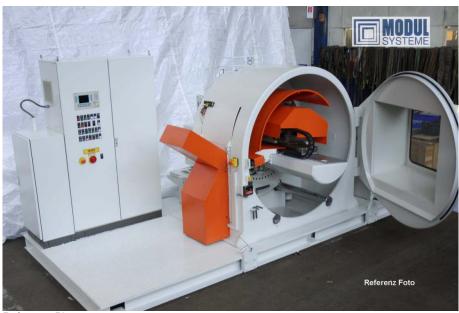

## KNIFE SHARPENING AND SETTING ROBOT

Manufacturer Pallmann
Type PZSE 14-450
Knife ring diameter 1,400 mm
Knives 66 pcs, 450 mm
Electric controls Siemens S7, 50 Hz

Reference Photos