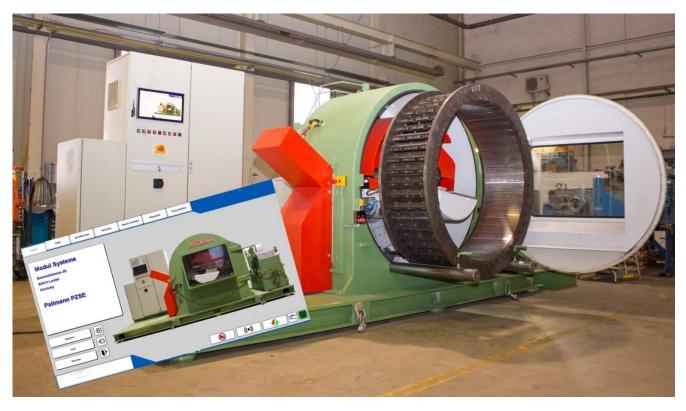

## KNIFE SHARPENING AND SETTING ROBOT

Manufacturer Pallmann
Type PZSE 14-450
Knife ring diameter 1,400 mm
Knives 66 pcs, 450 mm
Electric controls Siemens S7, 50 Hz

Reference Photos