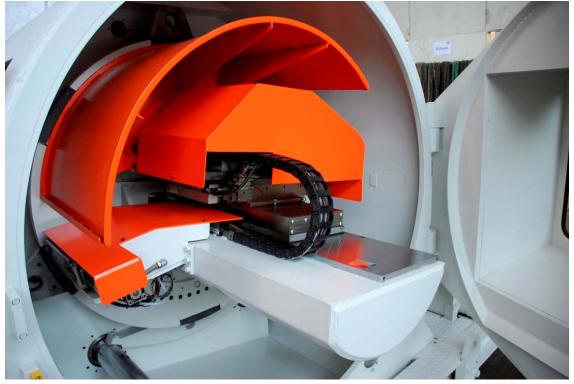

## KNIFE SHARPENING AND SETTING ROBOT

Manufacturer Pallmann
Type PZSE 14-450
Knife ring diameter 1,400 mm
Knives 66 pcs, 450 mm
Electric controls Siemens S7, 50 Hz

Reference Photos