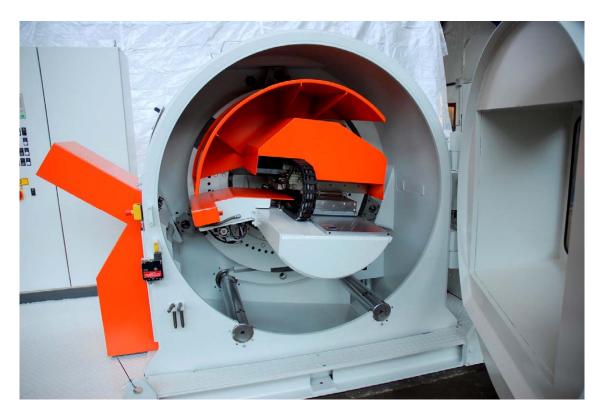

## KNIFE SHARPENING AND SETTING ROBOT

Manufacturer Pallmann
Type PZSE 14-450
Knife ring diameter 1,400 mm
Knives 66 pcs, 450 mm
Electric controls Siemens S7, 50 Hz

Reference Photos