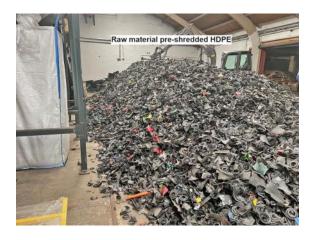

### Technical data on the granulator:

Manufacturer RSS Recycling Shredders & Solutions B.V. Type 1000 F32 Year of construction 2022 Operating hours 120 hours, as of July 24 Drive power 45 kW drive motor and 0.75 kW hydraulic motor for opening and closing the top of the granulator Throughput capacity approx. 1,000 kg/hour, with new knives, 14 mm screen and HDPE fraction pre-shredded to approx. 60 mm Rotor length approx. 1000 mm Rotor speed approx. 460 rpm. Rotor knives, 3 rows in Chefron shape 2 rows of stator knives Screen hole size 14 mm, other sizes are of course possible Machine dimensions 1775 x 1825 x 2450 mm (L x W x H) Machine weight 3250 kg