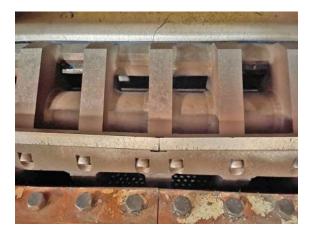

### Technical data on the granulator:

Manufacturer RSS Recycling Shredders & Solutions B.V. Type 1000 F32 Year of construction 2022 Operating hours 120 hours, as of July 24 Drive power 45 kW drive motor and 0.75 kW hydraulic motor for opening and closing the top of the granulator Throughput capacity approx. 1,000 kg/hour, with new knives, 14 mm screen and HDPE fraction pre-shredded to approx. 60 mm Rotor length approx. 1000 mm Rotor speed approx. 460 rpm. Rotor knives, 3 rows in Chefron shape 2 rows of stator knives Screen hole size 14 mm, other sizes are of course possible Machine dimensions 1775 x 1825 x 2450 mm (L x W x H) Machine weight 3250 kg

### Accessories:

- 1 new knive set, unused
- 1 piece air conveyor system with cyclone for the ground material
- 1 bagging rack for big bags
- 1 automatic hollow knife grinding machine, manufacturer AVB, for regrinding the knives