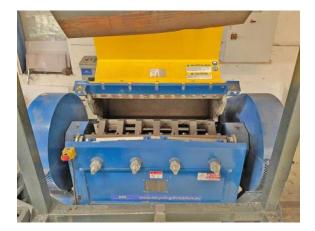

### Technical data on the granulator:

Manufacturer RSS Recycling Shredders & Solutions B.V. Type 1000 F32 Year of construction 2022 Operating hours 120 hours, as of July 24 Drive power 45 kW drive motor and 0.75 kW hydraulic motor for opening and closing the top of the granulator Throughput capacity approx. 1,000 kg/hour, with new knives, 14 mm screen and HDPE fraction pre-shredded to approx. 60 mm Rotor length approx. 1000 mm Rotor speed approx. 460 rpm. Rotor knives, 3 rows in Chefron shape 2 rows of stator knives Screen hole size 14 mm, other sizes are of course possible Machine dimensions 1775 x 1825 x 2450 mm (L x W x H) Machine weight 3250 kg

## Condition of the machine:

Very good, almost new condition with only 120 operating hours. The granulator line is ready for immediate use