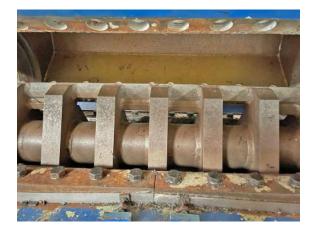

### Technical data on the granulator:

Manufacturer RSS Recycling Shredders & Solutions B.V. Type 1000 F32 Year of construction 2022 Operating hours 120 hours, as of July 24 Drive power 45 kW drive motor and 0.75 kW hydraulic motor for opening and closing the top of the granulator Throughput capacity approx. 1,000 kg/hour, with new knives, 14 mm screen and HDPE fraction pre-shredded to approx. 60 mm Rotor length approx. 1000 mm Rotor speed approx. 460 rpm. Rotor knives, 3 rows in Chefron shape 2 rows of stator knives Screen hole size 14 mm, other sizes are of course possible Machine dimensions 1775 x 1825 x 2450 mm (L x W x H) Machine weight 3250 kg

### Accessories:

- 1 new knive set, unused
- 1 piece air conveyor system with cyclone for the ground material
- 1 bagging rack for big bags
- 1 automatic hollow knife grinding machine, manufacturer AVB, for regrinding the knives