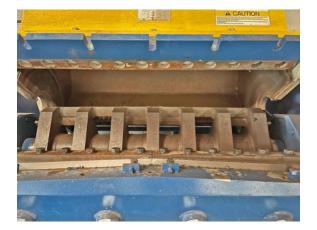

### Technical data on the granulator:

Manufacturer RSS Recycling Shredders & Solutions B.V. Type 1000 F32 Year of construction 2022 Operating hours 120 hours, as of July 24 Drive power 45 kW drive motor and 0.75 kW hydraulic motor for opening and closing the top of the granulator Throughput capacity approx. 1,000 kg/hour, with new knives, 14 mm screen and HDPE fraction pre-shredded to approx. 60 mm Rotor length approx. 1000 mm Rotor speed approx. 460 rpm. Rotor knives, 3 rows in Chefron shape 2 rows of stator knives Screen hole size 14 mm, other sizes are of course possible Machine dimensions 1775 x 1825 x 2450 mm (L x W x H) Machine weight 3250 kg