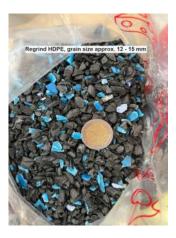

### Technical data on the granulator:

Manufacturer RSS Recycling Shredders & Solutions B.V. Type 1000 F32 Year of construction 2022 Operating hours 120 hours, as of July 24 Drive power 45 kW drive motor and 0.75 kW hydraulic motor for opening and closing the top of the granulator Throughput capacity approx. 1,000 kg/hour, with new knives, 14 mm screen and HDPE fraction pre-shredded to approx. 60 mm Rotor length approx. 1000 mm Rotor speed approx. 460 rpm. Rotor knives, 3 rows in Chefron shape 2 rows of stator knives Screen hole size 14 mm, other sizes are of course possible Machine dimensions 1775 x 1825 x 2450 mm (L x W x H) Machine weight 3250 kg