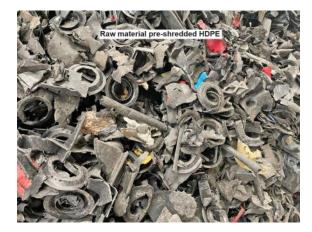

### Technical data on the granulator:

Manufacturer RSS Recycling Shredders & Solutions B.V. Type 1000 F32 Year of construction 2022 Operating hours 120 hours, as of July 24 Drive power 45 kW drive motor and 0.75 kW hydraulic motor for opening and closing the top of the granulator Throughput capacity approx. 1,000 kg/hour, with new knives, 14 mm screen and HDPE fraction pre-shredded to approx. 60 mm Rotor length approx. 1000 mm Rotor speed approx. 460 rpm. Rotor knives, 3 rows in Chefron shape 2 rows of stator knives Screen hole size 14 mm, other sizes are of course possible Machine dimensions 1775 x 1825 x 2450 mm (L x W x H) Machine weight 3250 kg