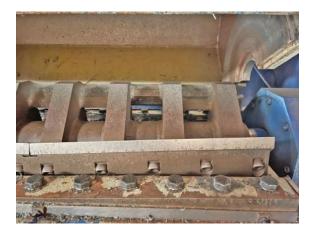

### Technical data on the granulator:

Manufacturer RSS Recycling Shredders & Solutions B.V. Type 1000 F32 Year of construction 2022 Operating hours 120 hours, as of July 24 Drive power 45 kW drive motor and 0.75 kW hydraulic motor for opening and closing the top of the granulator Throughput capacity approx. 1,000 kg/hour, with new knives, 14 mm screen and HDPE fraction pre-shredded to approx. 60 mm Rotor length approx. 1000 mm Rotor speed approx. 460 rpm. Rotor knives, 3 rows in Chefron shape 2 rows of stator knives Screen hole size 14 mm, other sizes are of course possible Machine dimensions 1775 x 1825 x 2450 mm (L x W x H) Machine weight 3250 kg

### Accessories:

- 1 new knive set, unused
- 1 piece air conveyor system with cyclone for the ground material
- 1 bagging rack for big bags
- 1 automatic hollow knife grinding machine, manufacturer AVB, for regrinding the knives