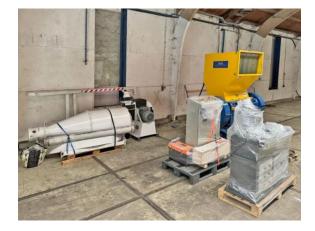

For sale is a complete shredding line consisting of a granulator, an air conveying system for the ground material, a bagging rack for big bags, an automatic hollow knife grinding machine for regrinding the knives and a complete unused set of replacement knives.

### Accessories:

- 1 new knive set, unused
- 1 piece air conveyor system with cyclone for the ground material
- 1 bagging rack for big bags
- 1 automatic hollow knife grinding machine, manufacturer AVB, for regrinding the knives

## Condition of the machine:

Very good, almost new condition with only 120 operating hours. The granulator line is ready for immediate use