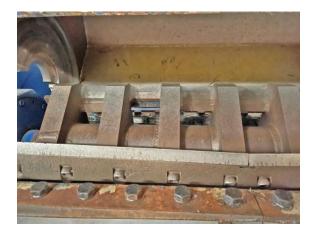

### Technical data on the granulator:

Manufacturer RSS Recycling Shredders & Solutions B.V. Type 1000 F32 Year of construction 2022 Operating hours 120 hours, as of July 24 Drive power 45 kW drive motor and 0.75 kW hydraulic motor for opening and closing the top of the granulator Throughput capacity approx. 1,000 kg/hour, with new knives, 14 mm screen and HDPE fraction pre-shredded to approx. 60 mm Rotor length approx. 1000 mm Rotor speed approx. 460 rpm. Rotor knives, 3 rows in Chefron shape 2 rows of stator knives Screen hole size 14 mm, other sizes are of course possible Machine dimensions 1775 x 1825 x 2450 mm (L x W x H) Machine weight 3250 kg

### Accessories:

- 1 new knive set, unused
- 1 piece air conveyor system with cyclone for the ground material
- 1 bagging rack for big bags
- 1 automatic hollow knife grinding machine, manufacturer AVB, for regrinding the knives