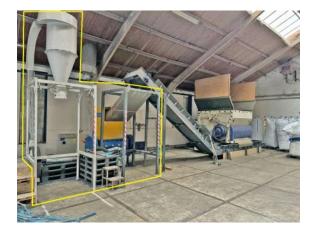

For sale is a complete shredding line consisting of a granulator, an air conveying system for the ground material, a bagging rack for big bags, an automatic hollow knife grinding machine for regrinding the knives and a complete unused set of replacement knives.

### Accessories:

- 1 new knive set, unused
- 1 piece air conveyor system with cyclone for the ground material
- 1 bagging rack for big bags
- 1 automatic hollow knife grinding machine, manufacturer AVB, for regrinding the knives