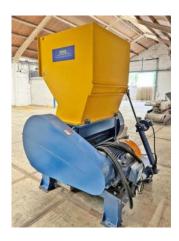

### Technical data on the granulator:

Manufacturer RSS Recycling Shredders & Solutions B.V. Type 1000 F32 Year of construction 2022 Operating hours 120 hours, as of July 24 Drive power 45 kW drive motor and 0.75 kW hydraulic motor for opening and closing the top of the granulator Throughput capacity approx. 1,000 kg/hour, with new knives, 14 mm screen and HDPE fraction pre-shredded to approx. 60 mm Rotor length approx. 1000 mm Rotor speed approx. 460 rpm. Rotor knives, 3 rows in Chefron shape 2 rows of stator knives Screen hole size 14 mm, other sizes are of course possible Machine dimensions 1775 x 1825 x 2450 mm (L x W x H) Machine weight 3250 kg

## Condition of the machine:

Very good, almost new condition with only 120 operating hours. The granulator line is ready for immediate use