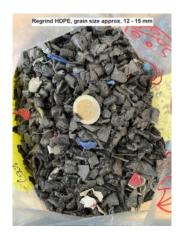

### Technical data on the granulator:

Manufacturer RSS Recycling Shredders & Solutions B.V. Type 1000 F32 Year of construction 2022 Operating hours 120 hours, as of July 24 Drive power 45 kW drive motor and 0.75 kW hydraulic motor for opening and closing the top of the granulator Throughput capacity approx. 1,000 kg/hour, with new knives, 14 mm screen and HDPE fraction pre-shredded to approx. 60 mm Rotor length approx. 1000 mm Rotor speed approx. 460 rpm. Rotor knives, 3 rows in Chefron shape 2 rows of stator knives Screen hole size 14 mm, other sizes are of course possible Machine dimensions 1775 x 1825 x 2450 mm (L x W x H) Machine weight 3250 kg