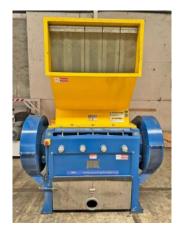

### Technical data on the granulator:

Manufacturer RSS Recycling Shredders & Solutions B.V. Type 1000 F32 Year of construction 2022 Operating hours 120 hours, as of July 24 Drive power 45 kW drive motor and 0.75 kW hydraulic motor for opening and closing the top of the granulator Throughput capacity approx. 1,000 kg/hour, with new knives, 14 mm screen and HDPE fraction pre-shredded to approx. 60 mm Rotor length approx. 1000 mm Rotor speed approx. 460 rpm. Rotor knives, 3 rows in Chefron shape 2 rows of stator knives Screen hole size 14 mm, other sizes are of course possible Machine dimensions 1775 x 1825 x 2450 mm (L x W x H) Machine weight 3250 kg

## Condition of the machine:

Very good, almost new condition with only 120 operating hours. The granulator line is ready for immediate use