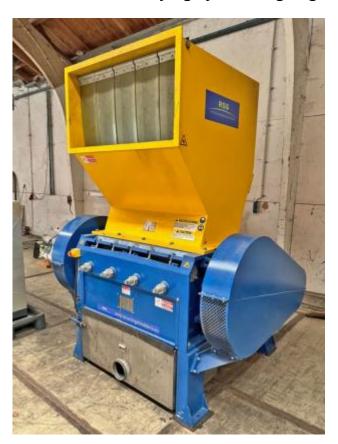

### Technical data on the granulator:

Manufacturer RSS Recycling Shredders & Solutions B.V. Type 1000 F32 Year of construction 2022 Operating hours 120 hours, as of July 24 Drive power 45 kW drive motor and 0.75 kW hydraulic motor for opening and closing the top of the granulator Throughput capacity approx. 1,000 kg/hour, with new knives, 14 mm screen and HDPE fraction pre-shredded to approx. 60 mm Rotor length approx. 1000 mm Rotor speed approx. 460 rpm. Rotor knives, 3 rows in Chefron shape 2 rows of stator knives Screen hole size 14 mm, other sizes are of course possible Machine dimensions 1775 x 1825 x 2450 mm (L x W x H) Machine weight 3250 kg

## Condition of the machine:

Very good, almost new condition with only 120 operating hours. The granulator line is ready for immediate use