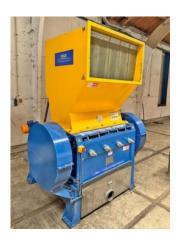

### Technical data on the granulator:

Manufacturer RSS Recycling Shredders & Solutions B.V. Type 1000 F32 Year of construction 2022 Operating hours 120 hours, as of July 24 Drive power 45 kW drive motor and 0.75 kW hydraulic motor for opening and closing the top of the granulator Throughput capacity approx. 1,000 kg/hour, with new knives, 14 mm screen and HDPE fraction pre-shredded to approx. 60 mm Rotor length approx. 1000 mm Rotor speed approx. 460 rpm. Rotor knives, 3 rows in Chefron shape 2 rows of stator knives Screen hole size 14 mm, other sizes are of course possible Machine dimensions 1775 x 1825 x 2450 mm (L x W x H) Machine weight 3250 kg

## Condition of the machine:

Very good, almost new condition with only 120 operating hours. The granulator line is ready for immediate use