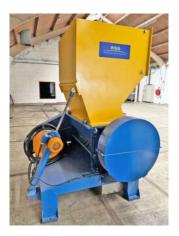

### Technical data on the granulator:

Manufacturer RSS Recycling Shredders & Solutions B.V. Type 1000 F32 Year of construction 2022 Operating hours 120 hours, as of July 24 Drive power 45 kW drive motor and 0.75 kW hydraulic motor for opening and closing the top of the granulator Throughput capacity approx. 1,000 kg/hour, with new knives, 14 mm screen and HDPE fraction pre-shredded to approx. 60 mm Rotor length approx. 1000 mm Rotor speed approx. 460 rpm. Rotor knives, 3 rows in Chefron shape 2 rows of stator knives Screen hole size 14 mm, other sizes are of course possible Machine dimensions 1775 x 1825 x 2450 mm (L x W x H) Machine weight 3250 kg

## Condition of the machine:

Very good, almost new condition with only 120 operating hours. The granulator line is ready for immediate use