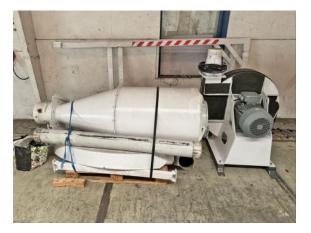

### Technical data on the granulator:

Manufacturer RSS Recycling Shredders & Solutions B.V. Type 1000 F32 Year of construction 2022 Operating hours 120 hours, as of July 24 Drive power 45 kW drive motor and 0.75 kW hydraulic motor for opening and closing the top of the granulator Throughput capacity approx. 1,000 kg/hour, with new knives, 14 mm screen and HDPE fraction pre-shredded to approx. 60 mm Rotor length approx. 1000 mm Rotor speed approx. 460 rpm. Rotor knives, 3 rows in Chefron shape 2 rows of stator knives Screen hole size 14 mm, other sizes are of course possible Machine dimensions 1775 x 1825 x 2450 mm (L x W x H) Machine weight 3250 kg

## Condition of the machine:

Very good, almost new condition with only 120 operating hours. The granulator line is ready for immediate use