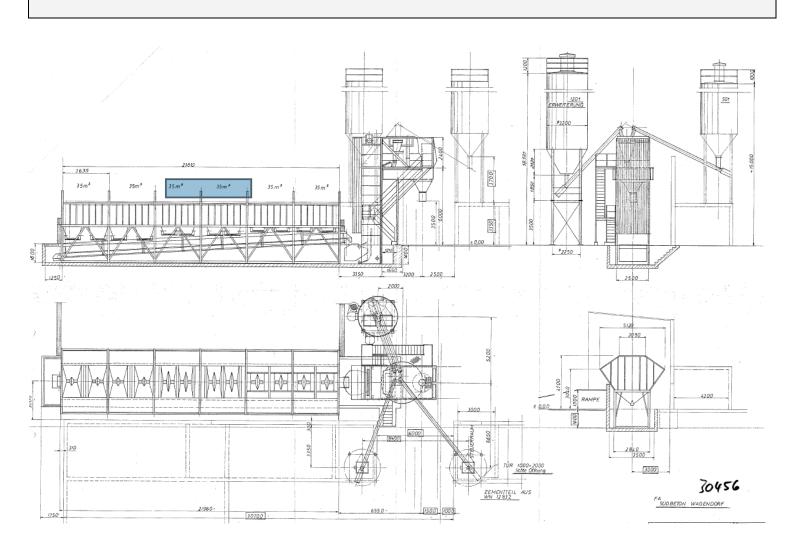

## concrete mixing plant LIEBHERR BETOMIX 1.5 m<sup>3</sup>

#### **MACHINE**

output: 1,5 m<sup>3</sup> / 60 m<sup>3</sup> per hour

year of manufacture: 1992

Recycling plant: as per photos

mixer: Liebherr ring pan mixer

feeding: Feeder elevator track including feeder bucket

#### **CEMENT STORAGE**

2 cement silos with 60t each 1 cement silo with 100t divided into 50t each (= 4 types of cement)

#### **GRAVEL STORAGE**

Pocket row silo with 6 chambers each 35m³ (210 m³)