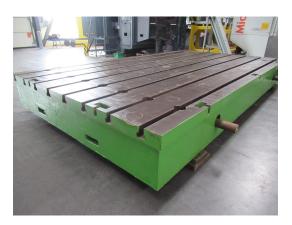

## bolster plate WMW AP 3500x2000x350

| stock-no.:           | 1101108                     |
|----------------------|-----------------------------|
| type of machine:     | bolster plate               |
| make:                | WMW                         |
| type:                | AP 3500x2000x350            |
| year of manufacture: | -                           |
| type of control:     | other                       |
| country of origin:   | Germany                     |
| storage location:    | Leipzig 1 Außenbereich      |
| delivery time:       | immediately                 |
| freight basis:       | EXW, free on truck unpacked |
| price:               | on request                  |

## technical details

| floor-plate length:        | 3500 mm |
|----------------------------|---------|
| plate width:               | 2000 mm |
| plate height:              | 350 mm  |
| weight of the machine ca.: | 5,0 kg  |

## additional information

1 piece very good cast steel plate

## Surface finished

T-slots according to DIN 650: a=36; h=65; b=60 c=26mm Distance from edge: 105mm; center distance: 250mm