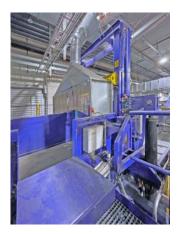

## Bale opener and dewiring station, pos. 3:

Type B/E 3213 Year of manufacture 2015 Belt length 2,300 mm Width between the side parts 1.600 mm Belt width 1,200 mm Max. Load 1.500 kg Conveying speed 0.25 m/second Drive power 1.5 + 1.5 + 1, 5 + 2.2 + 30 kW Height of side panels 800 mm Blade lowering speed 70/40 mm/second Hydraulic pressure 160 bar Pneumatic pressure 6 bar Height of the system 5,700 mm Bale length dimensions min. 1,000 mm, max. 2,200 mm Bale width dimension min. 750 mm, max. 1,200 mm Bale height dimension min. 750 mm, max. 1,200 mm Material qualities provided OCC department stores' paper, mixed paper, punching waste, label waste, beverage cartons Wire diameter 3 - 4 mm Operating hours approx. 3,500 hours Throughput capacity approx. 50 bales/hour Total power consumption approx. 37 kW Control system Siemens S7-300 Operator panel Siemens HMI TPU1200 in 12".

## Condition of the baler

The complete plant was used exclusively in trial operation for opening and de-wiring bales of pressed OCC paper and beverage cartons. After a short time, the project was discontinued and the system was no longer used. The conveyor technology and the bale opener and dewiring unit are really in a very good condition. As you can see from the pictures, there is almost no wear visible. The production line is ready for immediate use and available at short notice. The new price of the plant was 597.000,-  $\in$ .