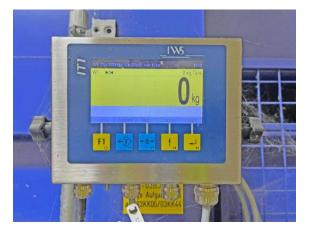

### Industrial weighing system for the bale feeding belt (additional equipment):

Weighing terminal type IT1 Ethernet 8 pieces of calibratable load cells with wishbones and a nominal load of 2,200 kg/each Preload of the system 5,000 kg