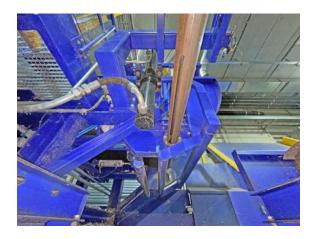

## Bale opener and dewiring station, pos. 3:

Type B/E 3213 Year of manufacture 2015 Belt length 2,300 mm Width between the side parts 1.600 mm Belt width 1,200 mm Max. Load 1.500 kg Conveying speed 0.25 m/second Drive power 1.5 + 1.5 + 1, 5 + 2.2 + 30 kW Height of side panels 800 mm Blade lowering speed 70/40 mm/second Hydraulic pressure 160 bar Pneumatic pressure 6 bar Height of the system 5,700 mm Bale length dimensions min. 1,000 mm, max. 2,200 mm Bale width dimension min. 750 mm, max. 1,200 mm Bale height dimension min. 750 mm, max. 1,200 mm Material qualities provided OCC department stores' paper, mixed paper, punching waste, label waste, beverage cartons Wire diameter 3 - 4 mm Operating hours approx. 3,500 hours Throughput capacity approx. 50 bales/hour Total power consumption approx. 37 kW Control system Siemens S7-300 Operator panel Siemens HMI TPU1200 in 12".

## Wire reel for wire winding, pos. 4:

Drive power 5,5 kW Pneumatic working pressure

## Condition of the baler

The complete plant was used exclusively in trial operation for opening and de-wiring bales of pressed OCC paper and beverage cartons. After a short time, the project was discontinued and the system was no longer used. The conveyor technology and the bale opener and dewiring unit are really in a very good condition. As you can see from the pictures, there is almost no wear visible. The production line is ready for immediate use and available at short notice. The new price of the plant was 597.000,-  $\in$ .