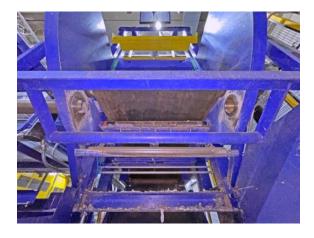

## Bale opener and dewiring station, pos. 3:

Type B/E 3213 Year of manufacture 2015 Belt length 2,300 mm Width between the side parts 1.600 mm Belt width 1,200 mm Max. Load 1.500 kg Conveying speed 0.25 m/second Drive power 1.5 + 1.5 + 1, 5 + 2.2 + 30 kW Height of side panels 800 mm Blade lowering speed 70/40 mm/second Hydraulic pressure 160 bar Pneumatic pressure 6 bar Height of the system 5,700 mm Bale length dimensions min. 1,000 mm, max. 2,200 mm Bale width dimension min. 750 mm, max. 1,200 mm Bale height dimension min. 750 mm, max. 1,200 mm Material qualities provided OCC department stores' paper, mixed paper, punching waste, label waste, beverage cartons Wire diameter 3 - 4 mm Operating hours approx. 3,500 hours Throughput capacity approx. 50 bales/hour Total power consumption approx. 37 kW Control system Siemens S7-300 Operator panel Siemens HMI TPU1200 in 12".

## Condition of the baler

The complete plant was used exclusively in trial operation for opening and de-wiring bales of pressed OCC paper and beverage cartons. After a short time, the project was discontinued and the system was no longer used. The conveyor technology and the bale opener and dewiring unit are really in a very good condition. As you can see from the pictures, there is almost no wear visible. The production line is ready for immediate use and available at short notice. The new price of the plant was 597.000,-  $\in$ .