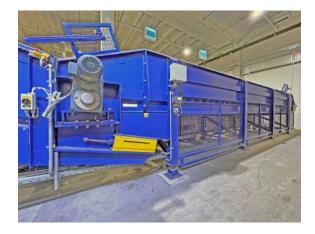

## Bale opener and dewiring station, pos. 3:

Type B/E 3213 Year of manufacture 2015 Belt length 2,300 mm Width between the side parts 1.600 mm Belt width 1,200 mm Max. Load 1.500 kg Conveying speed 0.25 m/second Drive power 1.5 + 1.5 + 1, 5 + 2.2 + 30 kW Height of side panels 800 mm Blade lowering speed 70/40 mm/second Hydraulic pressure 160 bar Pneumatic pressure 6 bar Height of the system 5,700 mm Bale length dimensions min. 1,000 mm, max. 2,200 mm Bale width dimension min. 750 mm, max. 1,200 mm Bale height dimension min. 750 mm, max. 1,200 mm Material qualities provided OCC department stores' paper, mixed paper, punching waste, label waste, beverage cartons Wire diameter 3 - 4 mm Operating hours approx. 3,500 hours Throughput capacity approx. 50 bales/hour Total power consumption approx. 37 kW Control system Siemens S7-300 Operator panel Siemens HMI TPU1200 in 12".

## Condition of the baler

The complete plant was used exclusively in trial operation for opening and de-wiring bales of pressed OCC paper and beverage cartons. After a short time, the project was discontinued and the system was no longer used. The conveyor technology and the bale opener and dewiring unit are really in a very good condition. As you can see from the pictures, there is almost no wear visible. The production line is ready for immediate use and available at short notice. The new price of the plant was 597.000,-  $\in$ .