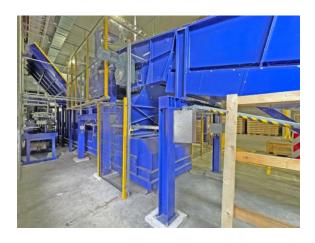

## Bale opener and dewiring station, pos. 3:

Type B/E 3213 Year of manufacture 2015 Belt length 2,300 mm Width between the side parts 1.600 mm Belt width 1,200 mm Max. Load 1.500 kg Conveying speed 0.25 m/second Drive power 1.5 + 1.5 + 1, 5 + 2.2 + 30 kW Height of side panels 800 mm Blade lowering speed 70/40 mm/second Hydraulic pressure 160 bar Pneumatic pressure 6 bar Height of the system 5,700 mm Bale length dimensions min. 1,000 mm, max. 2,200 mm Bale width dimension min. 750 mm, max. 1,200 mm Bale height dimension min. 750 mm, max. 1,200 mm Material qualities provided OCC department stores' paper, mixed paper, punching waste, label waste, beverage cartons Wire diameter 3 - 4 mm Operating hours approx. 3,500 hours Throughput capacity approx. 50 bales/hour Total power consumption approx. 37 kW Control system Siemens S7-300 Operator panel Siemens HMI TPU1200 in 12".

## Condition of the baler

The complete plant was used exclusively in trial operation for opening and de-wiring bales of pressed OCC paper and beverage cartons. After a short time, the project was discontinued and the system was no longer used. The conveyor technology and the bale opener and dewiring unit are really in a very good condition. As you can see from the pictures, there is almost no wear visible. The production line is ready for immediate use and available at short notice. The new price of the plant was 597.000,-  $\in$ .