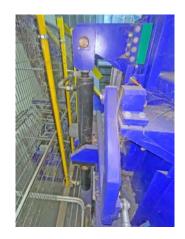

## Bale opener and dewiring station, pos. 3:

Type B/E 3213 Year of manufacture 2015 Belt length 2,300 mm Width between the side parts 1.600 mm Belt width 1,200 mm Max. Load 1.500 kg Conveying speed 0.25 m/second Drive power 1.5 + 1.5 + 1, 5 + 2.2 + 30 kW Height of side panels 800 mm Blade lowering speed 70/40 mm/second Hydraulic pressure 160 bar Pneumatic pressure 6 bar Height of the system 5,700 mm Bale length dimensions min. 1,000 mm, max. 2,200 mm Bale width dimension min. 750 mm, max. 1,200 mm Bale height dimension min. 750 mm, max. 1,200 mm Material qualities provided OCC department stores' paper, mixed paper, punching waste, label waste, beverage cartons Wire diameter 3 - 4 mm Operating hours approx. 3,500 hours Throughput capacity approx. 50 bales/hour Total power consumption approx. 37 kW Control system Siemens S7-300 Operator panel Siemens HMI TPU1200 in 12".

## Condition of the baler

The complete plant was used exclusively in trial operation for opening and de-wiring bales of pressed OCC paper and beverage cartons. After a short time, the project was discontinued and the system was no longer used. The conveyor technology and the bale opener and dewiring unit are really in a very good condition. As you can see from the pictures, there is almost no wear visible. The production line is ready for immediate use and available at short notice. The new price of the plant was 597.000,-  $\in$ .