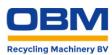

## Bale opener and dewiring station, pos. 3:

Type B/E 3213 Year of manufacture 2015 Belt length 2,300 mm Width between the side parts 1.600 mm Belt width 1,200 mm Max. Load 1.500 kg Conveying speed 0.25 m/second Drive power 1.5 + 1.5 + 1, 5 + 2.2 + 30 kW Height of side panels 800 mm Blade lowering speed 70/40 mm/second Hydraulic pressure 160 bar Pneumatic pressure 6 bar Height of the system 5,700 mm Bale length dimensions min. 1,000 mm, max. 2,200 mm Bale width dimension min. 750 mm, max. 1,200 mm Bale height dimension min. 750 mm, max. 1,200 mm Material qualities provided OCC department stores' paper, mixed paper, punching waste, label waste, beverage cartons Wire diameter 3 - 4 mm Operating hours approx. 3,500 hours Throughput capacity approx. 50 bales/hour Total power consumption approx. 37 kW Control system Siemens S7-300 Operator panel Siemens HMI TPU1200 in 12".

## Condition of the baler

The complete plant was used exclusively in trial operation for opening and de-wiring bales of pressed OCC paper and beverage cartons. After a short time, the project was discontinued and the system was no longer used. The conveyor technology and the bale opener and dewiring unit are really in a very good condition. As you can see from the pictures, there is almost no wear visible. The production line is ready for immediate use and available at short notice. The new price of the plant was 597.000,-  $\in$ .