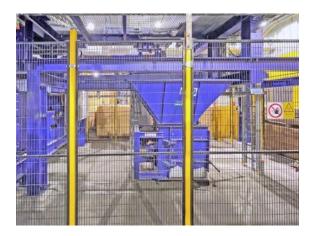

## Bale opener and dewiring station, pos. 3:

Type B/E 3213 Year of manufacture 2015 Belt length 2,300 mm Width between the side parts 1.600 mm Belt width 1,200 mm Max. Load 1.500 kg Conveying speed 0.25 m/second Drive power 1.5 + 1.5 + 1, 5 + 2.2 + 30 kW Height of side panels 800 mm Blade lowering speed 70/40 mm/second Hydraulic pressure 160 bar Pneumatic pressure 6 bar Height of the system 5,700 mm Bale length dimensions min. 1,000 mm, max. 2,200 mm Bale width dimension min. 750 mm, max. 1,200 mm Bale height dimension min. 750 mm, max. 1,200 mm Material qualities provided OCC department stores' paper, mixed paper, punching waste, label waste, beverage cartons Wire diameter 3 - 4 mm Operating hours approx. 3,500 hours Throughput capacity approx. 50 bales/hour Total power consumption approx. 37 kW Control system Siemens S7-300 Operator panel Siemens HMI TPU1200 in 12".

## Condition of the baler

The complete plant was used exclusively in trial operation for opening and de-wiring bales of pressed OCC paper and beverage cartons. After a short time, the project was discontinued and the system was no longer used. The conveyor technology and the bale opener and dewiring unit are really in a very good condition. As you can see from the pictures, there is almost no wear visible. The production line is ready for immediate use and available at short notice. The new price of the plant was 597.000,-  $\in$ .