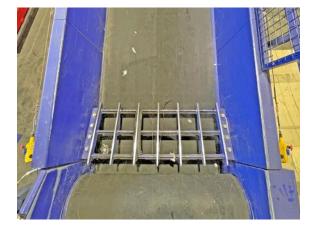

## Bale opener and dewiring station, pos. 3:

Type B/E 3213 Year of manufacture 2015 Belt length 2,300 mm Width between the side parts 1.600 mm Belt width 1,200 mm Max. Load 1.500 kg Conveying speed 0.25 m/second Drive power 1.5 + 1.5 + 1, 5 + 2.2 + 30 kW Height of side panels 800 mm Blade lowering speed 70/40 mm/second Hydraulic pressure 160 bar Pneumatic pressure 6 bar Height of the system 5,700 mm Bale length dimensions min. 1,000 mm, max. 2,200 mm Bale width dimension min. 750 mm, max. 1,200 mm Bale height dimension min. 750 mm, max. 1,200 mm Material qualities provided OCC department stores' paper, mixed paper, punching waste, label waste, beverage cartons Wire diameter 3 - 4 mm Operating hours approx. 3,500 hours Throughput capacity approx. 50 bales/hour Total power consumption approx. 37 kW Control system Siemens S7-300 Operator panel Siemens HMI TPU1200 in 12".

## Condition of the baler

The complete plant was used exclusively in trial operation for opening and de-wiring bales of pressed OCC paper and beverage cartons. After a short time, the project was discontinued and the system was no longer used. The conveyor technology and the bale opener and dewiring unit are really in a very good condition. As you can see from the pictures, there is almost no wear visible. The production line is ready for immediate use and available at short notice. The new price of the plant was 597.000,-  $\in$ .