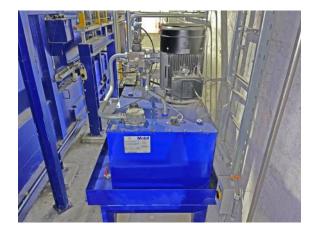

## Condition of the baler

The complete plant was used exclusively in trial operation for opening and de-wiring bales of pressed OCC paper and beverage cartons. After a short time, the project was discontinued and the system was no longer used. The conveyor technology and the bale opener and dewiring unit are really in a very good condition. As you can see from the pictures, there is almost no wear visible. The production line is ready for immediate use and available at short notice. The new price of the plant was 597.000,-  $\in$ .