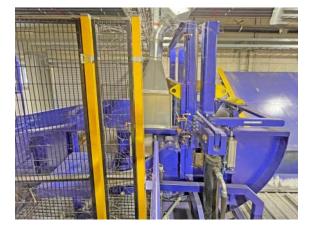

## Bale opener and dewiring station, pos. 3:

Type B/E 3213 Year of manufacture 2015 Belt length 2,300 mm Width between the side parts 1.600 mm Belt width 1,200 mm Max. Load 1.500 kg Conveying speed 0.25 m/second Drive power 1.5 + 1.5 + 1, 5 + 2.2 + 30 kW Height of side panels 800 mm Blade lowering speed 70/40 mm/second Hydraulic pressure 160 bar Pneumatic pressure 6 bar Height of the system 5,700 mm Bale length dimensions min. 1,000 mm, max. 2,200 mm Bale width dimension min. 750 mm, max. 1,200 mm Bale height dimension min. 750 mm, max. 1,200 mm Material qualities provided OCC department stores' paper, mixed paper, punching waste, label waste, beverage cartons Wire diameter 3 - 4 mm Operating hours approx. 3,500 hours Throughput capacity approx. 50 bales/hour Total power consumption approx. 37 kW Control system Siemens S7-300 Operator panel Siemens HMI TPU1200 in 12".

## Condition of the baler

The complete plant was used exclusively in trial operation for opening and de-wiring bales of pressed OCC paper and beverage cartons. After a short time, the project was discontinued and the system was no longer used. The conveyor technology and the bale opener and dewiring unit are really in a very good condition. As you can see from the pictures, there is almost no wear visible. The production line is ready for immediate use and available at short notice. The new price of the plant was 597.000,-  $\in$ .