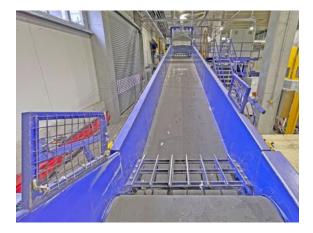

#### Bale feeding belt, pos. 1:

Belt length 11,000 mm Width between side parts 1,460 mm Belt width 1,200 mm Max. Load 7,000 kg Conveying speed 0.2 m/second Drive power 3 kW Pitch of idlers 250 mm Side wall height in feed area 70 mm Side wall height impact wall 1,000 mm Feed height 1,800 mm

### Feed belt to bale opener and dewirer, pos. 2:

Belt length 9,500 mm Width between side parts 1,460 mm Belt width 1,200 mm Max. Load 6,000 kg Conveying speed 0.25 m/second Drive power 9 kW Pitch of idlers 250 mm

## Condition of the baler

The complete plant was used exclusively in trial operation for opening and de-wiring bales of pressed OCC paper and beverage cartons. After a short time, the project was discontinued and the system was no longer used. The conveyor technology and the bale opener and dewiring unit are really in a very good condition. As you can see from the pictures, there is almost no wear visible. The production line is ready for immediate use and available at short notice. The new price of the plant was 597.000,-  $\in$ .