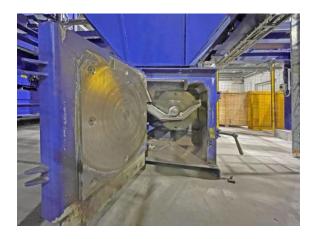

## Bale opener and dewiring station, pos. 3:

Type B/E 3213 Year of manufacture 2015 Belt length 2,300 mm Width between the side parts 1.600 mm Belt width 1,200 mm Max. Load 1.500 kg Conveying speed 0.25 m/second Drive power 1.5 + 1.5 + 1, 5 + 2.2 + 30 kW Height of side panels 800 mm Blade lowering speed 70/40 mm/second Hydraulic pressure 160 bar Pneumatic pressure 6 bar Height of the system 5,700 mm Bale length dimensions min. 1,000 mm, max. 2,200 mm Bale width dimension min. 750 mm, max. 1,200 mm Bale height dimension min. 750 mm, max. 1,200 mm Material qualities provided OCC department stores' paper, mixed paper, punching waste, label waste, beverage cartons Wire diameter 3 - 4 mm Operating hours approx. 3,500 hours Throughput capacity approx. 50 bales/hour Total power consumption approx. 37 kW Control system Siemens S7-300 Operator panel Siemens HMI TPU1200 in 12".

## Condition of the baler

The complete plant was used exclusively in trial operation for opening and de-wiring bales of pressed OCC paper and beverage cartons. After a short time, the project was discontinued and the system was no longer used. The conveyor technology and the bale opener and dewiring unit are really in a very good condition. As you can see from the pictures, there is almost no wear visible. The production line is ready for immediate use and available at short notice. The new price of the plant was 597.000,-  $\in$ .