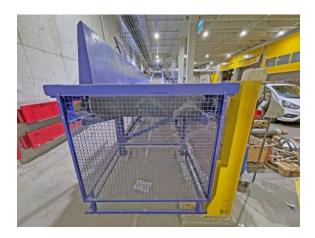

#### Bale feeding belt, pos. 1:

Belt length 11,000 mm Width between side parts 1,460 mm Belt width 1,200 mm Max. Load 7,000 kg Conveying speed 0.2 m/second Drive power 3 kW Pitch of idlers 250 mm Side wall height in feed area 70 mm Side wall height impact wall 1,000 mm Feed height 1,800 mm

### Feed belt to bale opener and dewirer, pos. 2:

Belt length 9,500 mm Width between side parts 1,460 mm Belt width 1,200 mm Max. Load 6,000 kg Conveying speed 0.25 m/second Drive power 9 kW Pitch of idlers 250 mm

## Condition of the baler

The complete plant was used exclusively in trial operation for opening and de-wiring bales of pressed OCC paper and beverage cartons. After a short time, the project was discontinued and the system was no longer used. The conveyor technology and the bale opener and dewiring unit are really in a very good condition. As you can see from the pictures, there is almost no wear visible. The production line is ready for immediate use and available at short notice. The new price of the plant was 597.000,-  $\in$ .