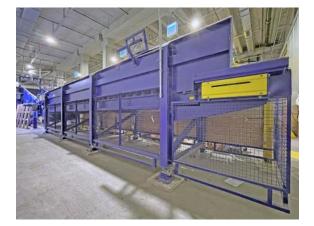

## Bale opener and dewiring station, pos. 3:

Type B/E 3213 Year of manufacture 2015 Belt length 2,300 mm Width between the side parts 1.600 mm Belt width 1,200 mm Max. Load 1.500 kg Conveying speed 0.25 m/second Drive power 1.5 + 1.5 + 1, 5 + 2.2 + 30 kW Height of side panels 800 mm Blade lowering speed 70/40 mm/second Hydraulic pressure 160 bar Pneumatic pressure 6 bar Height of the system 5,700 mm Bale length dimensions min. 1,000 mm, max. 2,200 mm Bale width dimension min. 750 mm, max. 1,200 mm Bale height dimension min. 750 mm, max. 1,200 mm Material qualities provided OCC department stores' paper, mixed paper, punching waste, label waste, beverage cartons Wire diameter 3 - 4 mm Operating hours approx. 3,500 hours Throughput capacity approx. 50 bales/hour Total power consumption approx. 37 kW Control system Siemens S7-300 Operator panel Siemens HMI TPU1200 in 12".

## Condition of the baler

The complete plant was used exclusively in trial operation for opening and de-wiring bales of pressed OCC paper and beverage cartons. After a short time, the project was discontinued and the system was no longer used. The conveyor technology and the bale opener and dewiring unit are really in a very good condition. As you can see from the pictures, there is almost no wear visible. The production line is ready for immediate use and available at short notice. The new price of the plant was 597.000,-  $\in$ .