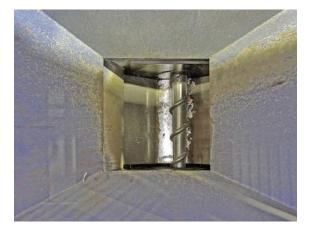

## Condition of the baler

The complete plant was used exclusively in trial operation for opening and de-wiring bales of pressed OCC paper and beverage cartons. After a short time, the project was discontinued and the system was no longer used. The conveyor technology and the bale opener and dewiring unit are really in a very good condition. As you can see from the pictures, there is almost no wear visible. The production line is ready for immediate use and available at short notice. The new price of the plant was 597.000,-  $\in$ .