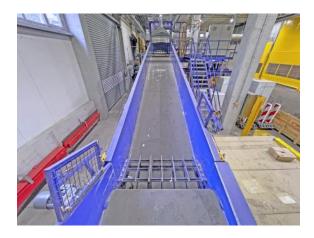

#### Bale feeding belt, pos. 1:

Belt length 11,000 mm Width between side parts 1,460 mm Belt width 1,200 mm Max. Load 7,000 kg Conveying speed 0.2 m/second Drive power 3 kW Pitch of idlers 250 mm Side wall height in feed area 70 mm Side wall height impact wall 1,000 mm Feed height 1,800 mm

### Feed belt to bale opener and dewirer, pos. 2:

Belt length 9,500 mm Width between side parts 1,460 mm Belt width 1,200 mm Max. Load 6,000 kg Conveying speed 0.25 m/second Drive power 9 kW Pitch of idlers 250 mm

## Condition of the baler

The complete plant was used exclusively in trial operation for opening and de-wiring bales of pressed OCC paper and beverage cartons. After a short time, the project was discontinued and the system was no longer used. The conveyor technology and the bale opener and dewiring unit are really in a very good condition. As you can see from the pictures, there is almost no wear visible. The production line is ready for immediate use and available at short notice. The new price of the plant was 597.000,-  $\in$ .