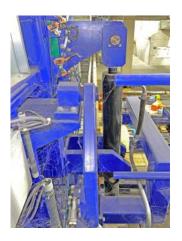

## Wire reel for wire winding, pos. 4:

Drive power 5,5 kW Pneumatic working pressure

## Condition of the baler

The complete plant was used exclusively in trial operation for opening and de-wiring bales of pressed OCC paper and beverage cartons. After a short time, the project was discontinued and the system was no longer used. The conveyor technology and the bale opener and dewiring unit are really in a very good condition. As you can see from the pictures, there is almost no wear visible. The production line is ready for immediate use and available at short notice. The new price of the plant was 597.000,-  $\in$ .