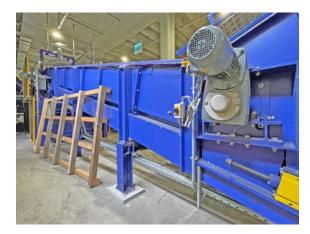

## Bale opener and dewiring station, pos. 3:

Type B/E 3213 Year of manufacture 2015 Belt length 2,300 mm Width between the side parts 1.600 mm Belt width 1,200 mm Max. Load 1.500 kg Conveying speed 0.25 m/second Drive power 1.5 + 1.5 + 1, 5 + 2.2 + 30 kW Height of side panels 800 mm Blade lowering speed 70/40 mm/second Hydraulic pressure 160 bar Pneumatic pressure 6 bar Height of the system 5,700 mm Bale length dimensions min. 1,000 mm, max. 2,200 mm Bale width dimension min. 750 mm, max. 1,200 mm Bale height dimension min. 750 mm, max. 1,200 mm Material qualities provided OCC department stores' paper, mixed paper, punching waste, label waste, beverage cartons Wire diameter 3 - 4 mm Operating hours approx. 3,500 hours Throughput capacity approx. 50 bales/hour Total power consumption approx. 37 kW Control system Siemens S7-300 Operator panel Siemens HMI TPU1200 in 12".

## Condition of the baler

The complete plant was used exclusively in trial operation for opening and de-wiring bales of pressed OCC paper and beverage cartons. After a short time, the project was discontinued and the system was no longer used. The conveyor technology and the bale opener and dewiring unit are really in a very good condition. As you can see from the pictures, there is almost no wear visible. The production line is ready for immediate use and available at short notice. The new price of the plant was 597.000,-  $\in$ .