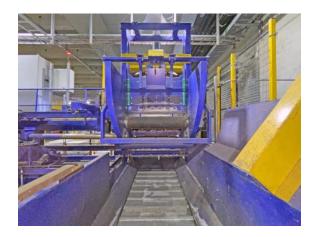

## Bale opener and dewiring station, pos. 3:

Type B/E 3213 Year of manufacture 2015 Belt length 2,300 mm Width between the side parts 1.600 mm Belt width 1,200 mm Max. Load 1.500 kg Conveying speed 0.25 m/second Drive power 1.5 + 1.5 + 1, 5 + 2.2 + 30 kW Height of side panels 800 mm Blade lowering speed 70/40 mm/second Hydraulic pressure 160 bar Pneumatic pressure 6 bar Height of the system 5,700 mm Bale length dimensions min. 1,000 mm, max. 2,200 mm Bale width dimension min. 750 mm, max. 1,200 mm Bale height dimension min. 750 mm, max. 1,200 mm Material qualities provided OCC department stores' paper, mixed paper, punching waste, label waste, beverage cartons Wire diameter 3 - 4 mm Operating hours approx. 3,500 hours Throughput capacity approx. 50 bales/hour Total power consumption approx. 37 kW Control system Siemens S7-300 Operator panel Siemens HMI TPU1200 in 12".

## Condition of the baler

The complete plant was used exclusively in trial operation for opening and de-wiring bales of pressed OCC paper and beverage cartons. After a short time, the project was discontinued and the system was no longer used. The conveyor technology and the bale opener and dewiring unit are really in a very good condition. As you can see from the pictures, there is almost no wear visible. The production line is ready for immediate use and available at short notice. The new price of the plant was 597.000,-  $\in$ .