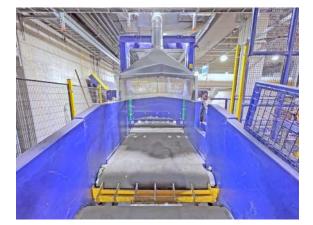

#### Bale feeding belt, pos. 1:

Belt length 11,000 mm Width between side parts 1,460 mm Belt width 1,200 mm Max. Load 7,000 kg Conveying speed 0.2 m/second Drive power 3 kW Pitch of idlers 250 mm Side wall height in feed area 70 mm Side wall height impact wall 1,000 mm Feed height 1,800 mm

### Feed belt to bale opener and dewirer, pos. 2:

Belt length 9,500 mm Width between side parts 1,460 mm Belt width 1,200 mm Max. Load 6,000 kg Conveying speed 0.25 m/second Drive power 9 kW Pitch of idlers 250 mm

## Condition of the baler

The complete plant was used exclusively in trial operation for opening and de-wiring bales of pressed OCC paper and beverage cartons. After a short time, the project was discontinued and the system was no longer used. The conveyor technology and the bale opener and dewiring unit are really in a very good condition. As you can see from the pictures, there is almost no wear visible. The production line is ready for immediate use and available at short notice. The new price of the plant was 597.000,-  $\in$ .