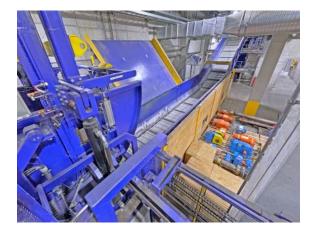

## Bale opener and dewiring station, pos. 3:

Type B/E 3213 Year of manufacture 2015 Belt length 2,300 mm Width between the side parts 1.600 mm Belt width 1,200 mm Max. Load 1.500 kg Conveying speed 0.25 m/second Drive power 1.5 + 1.5 + 1, 5 + 2.2 + 30 kW Height of side panels 800 mm Blade lowering speed 70/40 mm/second Hydraulic pressure 160 bar Pneumatic pressure 6 bar Height of the system 5,700 mm Bale length dimensions min. 1,000 mm, max. 2,200 mm Bale width dimension min. 750 mm, max. 1,200 mm Bale height dimension min. 750 mm, max. 1,200 mm Material qualities provided OCC department stores' paper, mixed paper, punching waste, label waste, beverage cartons Wire diameter 3 - 4 mm Operating hours approx. 3,500 hours Throughput capacity approx. 50 bales/hour Total power consumption approx. 37 kW Control system Siemens S7-300 Operator panel Siemens HMI TPU1200 in 12".

## Condition of the baler

The complete plant was used exclusively in trial operation for opening and de-wiring bales of pressed OCC paper and beverage cartons. After a short time, the project was discontinued and the system was no longer used. The conveyor technology and the bale opener and dewiring unit are really in a very good condition. As you can see from the pictures, there is almost no wear visible. The production line is ready for immediate use and available at short notice. The new price of the plant was 597.000,-  $\in$ .