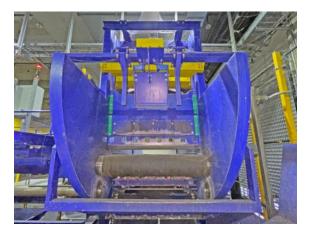

## Bale opener and dewiring station, pos. 3:

Type B/E 3213 Year of manufacture 2015 Belt length 2,300 mm Width between the side parts 1.600 mm Belt width 1,200 mm Max. Load 1.500 kg Conveying speed 0.25 m/second Drive power 1.5 + 1.5 + 1, 5 + 2.2 + 30 kW Height of side panels 800 mm Blade lowering speed 70/40 mm/second Hydraulic pressure 160 bar Pneumatic pressure 6 bar Height of the system 5,700 mm Bale length dimensions min. 1,000 mm, max. 2,200 mm Bale width dimension min. 750 mm, max. 1,200 mm Bale height dimension min. 750 mm, max. 1,200 mm Material qualities provided OCC department stores' paper, mixed paper, punching waste, label waste, beverage cartons Wire diameter 3 - 4 mm Operating hours approx. 3,500 hours Throughput capacity approx. 50 bales/hour Total power consumption approx. 37 kW Control system Siemens S7-300 Operator panel Siemens HMI TPU1200 in 12".

## Condition of the baler

The complete plant was used exclusively in trial operation for opening and de-wiring bales of pressed OCC paper and beverage cartons. After a short time, the project was discontinued and the system was no longer used. The conveyor technology and the bale opener and dewiring unit are really in a very good condition. As you can see from the pictures, there is almost no wear visible. The production line is ready for immediate use and available at short notice. The new price of the plant was 597.000,-  $\in$ .