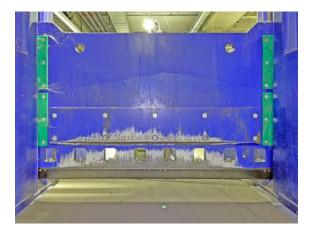

## Condition of the baler

The complete plant was used exclusively in trial operation for opening and de-wiring bales of pressed OCC paper and beverage cartons. After a short time, the project was discontinued and the system was no longer used. The conveyor technology and the bale opener and dewiring unit are really in a very good condition. As you can see from the pictures, there is almost no wear visible. The production line is ready for immediate use and available at short notice. The new price of the plant was 597.000,-  $\in$ .