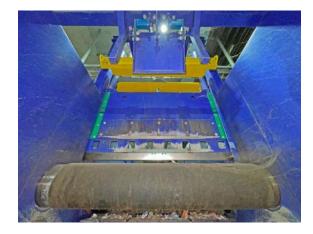

## Bale opener and dewiring station, pos. 3:

Type B/E 3213 Year of manufacture 2015 Belt length 2,300 mm Width between the side parts 1.600 mm Belt width 1,200 mm Max. Load 1.500 kg Conveying speed 0.25 m/second Drive power 1.5 + 1.5 + 1, 5 + 2.2 + 30 kW Height of side panels 800 mm Blade lowering speed 70/40 mm/second Hydraulic pressure 160 bar Pneumatic pressure 6 bar Height of the system 5,700 mm Bale length dimensions min. 1,000 mm, max. 2,200 mm Bale width dimension min. 750 mm, max. 1,200 mm Bale height dimension min. 750 mm, max. 1,200 mm Material qualities provided OCC department stores' paper, mixed paper, punching waste, label waste, beverage cartons Wire diameter 3 - 4 mm Operating hours approx. 3,500 hours Throughput capacity approx. 50 bales/hour Total power consumption approx. 37 kW Control system Siemens S7-300 Operator panel Siemens HMI TPU1200 in 12".

## Condition of the baler

The complete plant was used exclusively in trial operation for opening and de-wiring bales of pressed OCC paper and beverage cartons. After a short time, the project was discontinued and the system was no longer used. The conveyor technology and the bale opener and dewiring unit are really in a very good condition. As you can see from the pictures, there is almost no wear visible. The production line is ready for immediate use and available at short notice. The new price of the plant was 597.000,-  $\in$ .