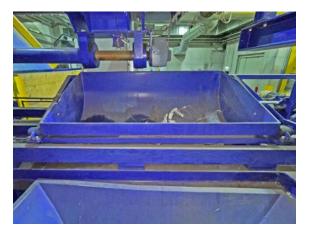

#### Bale feeding belt, pos. 1:

Belt length 11,000 mm Width between side parts 1,460 mm Belt width 1,200 mm Max. Load 7,000 kg Conveying speed 0.2 m/second Drive power 3 kW Pitch of idlers 250 mm Side wall height in feed area 70 mm Side wall height impact wall 1,000 mm Feed height 1,800 mm

### Feed belt to bale opener and dewirer, pos. 2:

Belt length 9,500 mm Width between side parts 1,460 mm Belt width 1,200 mm Max. Load 6,000 kg Conveying speed 0.25 m/second Drive power 9 kW Pitch of idlers 250 mm

## Condition of the baler

The complete plant was used exclusively in trial operation for opening and de-wiring bales of pressed OCC paper and beverage cartons. After a short time, the project was discontinued and the system was no longer used. The conveyor technology and the bale opener and dewiring unit are really in a very good condition. As you can see from the pictures, there is almost no wear visible. The production line is ready for immediate use and available at short notice. The new price of the plant was 597.000,-  $\in$ .