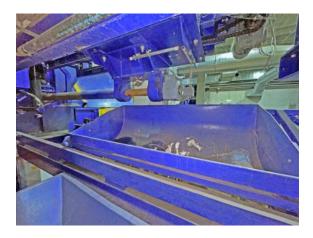

#### Bale feeding belt, pos. 1:

Belt length 11,000 mm Width between side parts 1,460 mm Belt width 1,200 mm Max. Load 7,000 kg Conveying speed 0.2 m/second Drive power 3 kW Pitch of idlers 250 mm Side wall height in feed area 70 mm Side wall height impact wall 1,000 mm Feed height 1,800 mm

### Feed belt to bale opener and dewirer, pos. 2:

Belt length 9,500 mm Width between side parts 1,460 mm Belt width 1,200 mm Max. Load 6,000 kg Conveying speed 0.25 m/second Drive power 9 kW Pitch of idlers 250 mm

## Condition of the baler

The complete plant was used exclusively in trial operation for opening and de-wiring bales of pressed OCC paper and beverage cartons. After a short time, the project was discontinued and the system was no longer used. The conveyor technology and the bale opener and dewiring unit are really in a very good condition. As you can see from the pictures, there is almost no wear visible. The production line is ready for immediate use and available at short notice. The new price of the plant was 597.000,-  $\in$ .