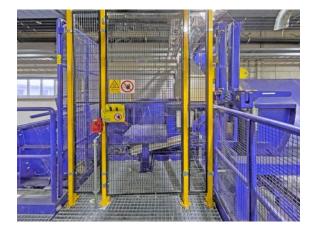

## Bale opener and dewiring station, pos. 3:

Type B/E 3213 Year of manufacture 2015 Belt length 2,300 mm Width between the side parts 1.600 mm Belt width 1,200 mm Max. Load 1.500 kg Conveying speed 0.25 m/second Drive power 1.5 + 1.5 + 1, 5 + 2.2 + 30 kW Height of side panels 800 mm Blade lowering speed 70/40 mm/second Hydraulic pressure 160 bar Pneumatic pressure 6 bar Height of the system 5,700 mm Bale length dimensions min. 1,000 mm, max. 2,200 mm Bale width dimension min. 750 mm, max. 1,200 mm Bale height dimension min. 750 mm, max. 1,200 mm Material qualities provided OCC department stores' paper, mixed paper, punching waste, label waste, beverage cartons Wire diameter 3 - 4 mm Operating hours approx. 3,500 hours Throughput capacity approx. 50 bales/hour Total power consumption approx. 37 kW Control system Siemens S7-300 Operator panel Siemens HMI TPU1200 in 12".

## Condition of the baler

The complete plant was used exclusively in trial operation for opening and de-wiring bales of pressed OCC paper and beverage cartons. After a short time, the project was discontinued and the system was no longer used. The conveyor technology and the bale opener and dewiring unit are really in a very good condition. As you can see from the pictures, there is almost no wear visible. The production line is ready for immediate use and available at short notice. The new price of the plant was 597.000,-  $\in$ .