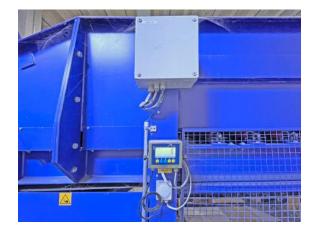

### Industrial weighing system for the bale feeding belt (additional equipment):

Weighing terminal type IT1 Ethernet 8 pieces of calibratable load cells with wishbones and a nominal load of 2,200 kg/each Preload of the system 5,000 kg

## Bale opener and dewiring station, pos. 3:

Type B/E 3213 Year of manufacture 2015 Belt length 2,300 mm Width between the side parts 1.600 mm Belt width 1,200 mm Max. Load 1.500 kg Conveying speed 0.25 m/second Drive power 1.5 + 1.5 + 1, 5 + 2.2 + 30 kW Height of side panels 800 mm Blade lowering speed 70/40 mm/second Hydraulic pressure 160 bar Pneumatic pressure 6 bar Height of the system 5,700 mm Bale length dimensions min. 1,000 mm, max. 2,200 mm Bale width dimension min. 750 mm, max. 1,200 mm Bale height dimension min. 750 mm, max. 1,200 mm Material qualities provided OCC department stores' paper, mixed paper, punching waste, label waste, beverage cartons Wire diameter 3 - 4 mm Operating hours approx. 3,500 hours Throughput capacity approx. 50 bales/hour Total power consumption approx. 37 kW Control system Siemens S7-300 Operator panel Siemens HMI TPU1200 in 12".