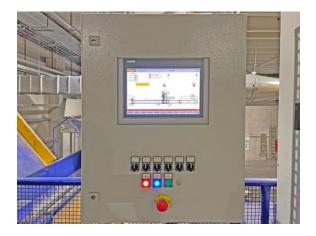

## Bale opener and dewiring station, pos. 3:

Type B/E 3213 Year of manufacture 2015 Belt length 2,300 mm Width between the side parts 1.600 mm Belt width 1,200 mm Max. Load 1.500 kg Conveying speed 0.25 m/second Drive power 1.5 + 1.5 + 1, 5 + 2.2 + 30 kW Height of side panels 800 mm Blade lowering speed 70/40 mm/second Hydraulic pressure 160 bar Pneumatic pressure 6 bar Height of the system 5,700 mm Bale length dimensions min. 1,000 mm, max. 2,200 mm Bale width dimension min. 750 mm, max. 1,200 mm Bale height dimension min. 750 mm, max. 1,200 mm Material qualities provided OCC department stores' paper, mixed paper, punching waste, label waste, beverage cartons Wire diameter 3 - 4 mm Operating hours approx. 3,500 hours Throughput capacity approx. 50 bales/hour Total power consumption approx. 37 kW Control system Siemens S7-300 Operator panel Siemens HMI TPU1200 in 12".