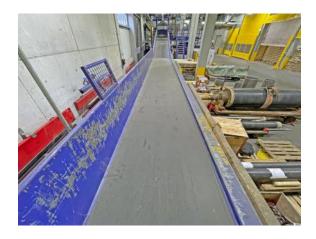

### Feed belt to bale opener and dewirer, pos. 2:

Belt length 9,500 mm Width between side parts 1,460 mm Belt width 1,200 mm Max. Load 6,000 kg Conveying speed 0.25 m/second Drive power 9 kW Pitch of idlers 250 mm

Side wall height 800 mm Pitch 13

## Condition of the baler

The complete plant was used exclusively in trial operation for opening and de-wiring bales of pressed OCC paper and beverage cartons. After a short time, the project was discontinued and the system was no longer used. The conveyor technology and the bale opener and dewiring unit are really in a very good condition. As you can see from the pictures, there is almost no wear visible. The production line is ready for immediate use and available at short notice. The new price of the plant was 597.000,-  $\in$ .