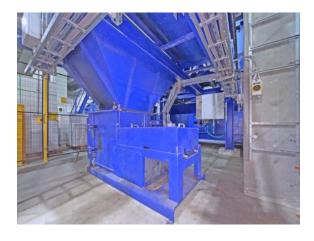

## Bale opener and dewiring station, pos. 3:

Type B/E 3213 Year of manufacture 2015 Belt length 2,300 mm Width between the side parts 1.600 mm Belt width 1,200 mm Max. Load 1.500 kg Conveying speed 0.25 m/second Drive power 1.5 + 1.5 + 1, 5 + 2.2 + 30 kW Height of side panels 800 mm Blade lowering speed 70/40 mm/second Hydraulic pressure 160 bar Pneumatic pressure 6 bar Height of the system 5,700 mm Bale length dimensions min. 1,000 mm, max. 2,200 mm Bale width dimension min. 750 mm, max. 1,200 mm Bale height dimension min. 750 mm, max. 1,200 mm Material qualities provided OCC department stores' paper, mixed paper, punching waste, label waste, beverage cartons Wire diameter 3 - 4 mm Operating hours approx. 3,500 hours Throughput capacity approx. 50 bales/hour Total power consumption approx. 37 kW Control system Siemens S7-300 Operator panel Siemens HMI TPU1200 in 12".

## Condition of the baler

The complete plant was used exclusively in trial operation for opening and de-wiring bales of pressed OCC paper and beverage cartons. After a short time, the project was discontinued and the system was no longer used. The conveyor technology and the bale opener and dewiring unit are really in a very good condition. As you can see from the pictures, there is almost no wear visible. The production line is ready for immediate use and available at short notice. The new price of the plant was 597.000,-  $\in$ .