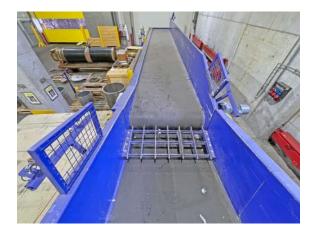

#### Bale feeding belt, pos. 1:

Belt length 11,000 mm Width between side parts 1,460 mm Belt width 1,200 mm Max. Load 7,000 kg Conveying speed 0.2 m/second Drive power 3 kW Pitch of idlers 250 mm Side wall height in feed area 70 mm Side wall height impact wall 1,000 mm Feed height 1,800 mm

### Industrial weighing system for the bale feeding belt (additional equipment):

Weighing terminal type IT1 Ethernet 8 pieces of calibratable load cells with wishbones and a nominal load of 2,200 kg/each Preload of the system 5,000 kg

## Condition of the baler

The complete plant was used exclusively in trial operation for opening and de-wiring bales of pressed OCC paper and beverage cartons. After a short time, the project was discontinued and the system was no longer used. The conveyor technology and the bale opener and dewiring unit are really in a very good condition. As you can see from the pictures, there is almost no wear visible. The production line is ready for immediate use and available at short notice. The new price of the plant was 597.000,-  $\in$ .