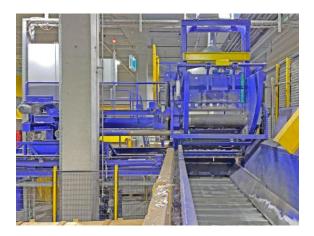

The complete plant was used exclusively in trial operation for opening and de-wiring bales of pressed OCC paper and beverage cartons. After a short time, the project was discontinued and the system was no longer used.

## Condition of the baler

The complete plant was used exclusively in trial operation for opening and de-wiring bales of pressed OCC paper and beverage cartons. After a short time, the project was discontinued and the system was no longer used. The conveyor technology and the bale opener and dewiring unit are really in a very good condition. As you can see from the pictures, there is almost no wear visible. The production line is ready for immediate use and available at short notice. The new price of the plant was 597.000,-  $\in$ .