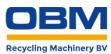

## Bale opener and dewiring station, pos. 3:

Type B/E 3213 Year of manufacture 2015 Belt length 2,300 mm Width between the side parts 1.600 mm Belt width 1,200 mm Max. Load 1.500 kg Conveying speed 0.25 m/second Drive power 1.5 + 1.5 + 1, 5 + 2.2 + 30 kW Height of side panels 800 mm Blade lowering speed 70/40 mm/second Hydraulic pressure 160 bar Pneumatic pressure 6 bar Height of the system 5,700 mm Bale length dimensions min. 1,000 mm, max. 2,200 mm Bale width dimension min. 750 mm, max. 1,200 mm Bale height dimension min. 750 mm, max. 1,200 mm Material qualities provided OCC department stores' paper, mixed paper, punching waste, label waste, beverage cartons Wire diameter 3 - 4 mm Operating hours approx. 3,500 hours Throughput capacity approx. 50 bales/hour Total power consumption approx. 37 kW Control system Siemens S7-300 Operator panel Siemens HMI TPU1200 in 12".

## Condition of the baler

The complete plant was used exclusively in trial operation for opening and de-wiring bales of pressed OCC paper and beverage cartons. After a short time, the project was discontinued and the system was no longer used. The conveyor technology and the bale opener and dewiring unit are really in a very good condition. As you can see from the pictures, there is almost no wear visible. The production line is ready for immediate use and available at short notice. The new price of the plant was 597.000,-  $\in$ .