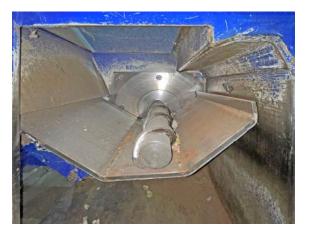

## Bale opener and dewiring station, pos. 3:

Type B/E 3213 Year of manufacture 2015 Belt length 2,300 mm Width between the side parts 1.600 mm Belt width 1,200 mm Max. Load 1.500 kg Conveying speed 0.25 m/second Drive power 1.5 + 1.5 + 1, 5 + 2.2 + 30 kW Height of side panels 800 mm Blade lowering speed 70/40 mm/second Hydraulic pressure 160 bar Pneumatic pressure 6 bar Height of the system 5,700 mm Bale length dimensions min. 1,000 mm, max. 2,200 mm Bale width dimension min. 750 mm, max. 1,200 mm Bale height dimension min. 750 mm, max. 1,200 mm Material qualities provided OCC department stores' paper, mixed paper, punching waste, label waste, beverage cartons Wire diameter 3 - 4 mm Operating hours approx. 3,500 hours Throughput capacity approx. 50 bales/hour Total power consumption approx. 37 kW Control system Siemens S7-300 Operator panel Siemens HMI TPU1200 in 12".

## Condition of the baler

The complete plant was used exclusively in trial operation for opening and de-wiring bales of pressed OCC paper and beverage cartons. After a short time, the project was discontinued and the system was no longer used. The conveyor technology and the bale opener and dewiring unit are really in a very good condition. As you can see from the pictures, there is almost no wear visible. The production line is ready for immediate use and available at short notice. The new price of the plant was 597.000,-  $\in$ .