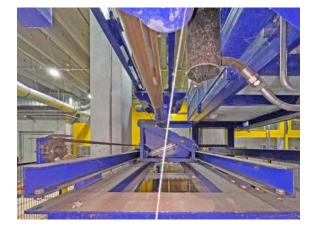

## Bale opener and dewiring station, pos. 3:

Type B/E 3213 Year of manufacture 2015 Belt length 2,300 mm Width between the side parts 1.600 mm Belt width 1,200 mm Max. Load 1.500 kg Conveying speed 0.25 m/second Drive power 1.5 + 1.5 + 1, 5 + 2.2 + 30 kW Height of side panels 800 mm Blade lowering speed 70/40 mm/second Hydraulic pressure 160 bar Pneumatic pressure 6 bar Height of the system 5,700 mm Bale length dimensions min. 1,000 mm, max. 2,200 mm Bale width dimension min. 750 mm, max. 1,200 mm Bale height dimension min. 750 mm, max. 1,200 mm Material qualities provided OCC department stores' paper, mixed paper, punching waste, label waste, beverage cartons Wire diameter 3 - 4 mm Operating hours approx. 3,500 hours Throughput capacity approx. 50 bales/hour Total power consumption approx. 37 kW Control system Siemens S7-300 Operator panel Siemens HMI TPU1200 in 12".

## Condition of the baler

The complete plant was used exclusively in trial operation for opening and de-wiring bales of pressed OCC paper and beverage cartons. After a short time, the project was discontinued and the system was no longer used. The conveyor technology and the bale opener and dewiring unit are really in a very good condition. As you can see from the pictures, there is almost no wear visible. The production line is ready for immediate use and available at short notice. The new price of the plant was 597.000,-  $\in$ .