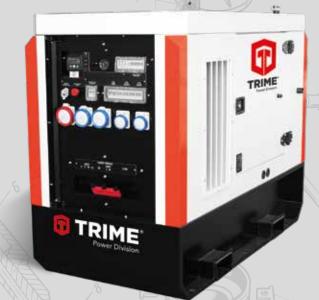

## DISTRIBUTION PANEL:

2 x 16A 230V with ELCB 1 x 32A 400 V with ELCB

# STANDARD FEATURES:

Built in fuel tank

Bunded tank

12V Battery

Battery switch

Forklift pocket

Central lifting eye

Exhaust gas silencer

Soundproof canopy

3 ways valve for external fuel tank connection

### ON BOARD CONTROL PANEL EQUIPPED WITH:

DSE 7310

ON/OFF switch

Safety cover for DSE 3110 and ON/OFF switch

Main circuit breaker

Earth leakage relay

Remote start/stop connector

Emergency stop