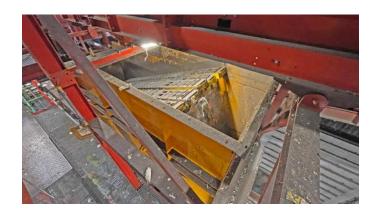

### Single-deck ballistic separator for three separation fractions, manufacturer Lubo, type 10EBB05, yoc 2015, screen area 12.5 m<sup>2</sup>, weight 7,100 kg

The Lubo Elliptical is a state-of-the-art ballistic separator. It separates the material stream into three fractions, heavier 3D fractions such as tin cans or PET bottles, lighter 2D fractions and screened fines. This ensures high separation quality for various waste streams such as mixed waste, packaging, mixed paper, film and cans.

#### Note on the separation process:

The Lubo Elliptical is a state-of-the-art ballistic separator. It separates the material stream into three fractions, heavier 3D fractions such as tin cans or PET bottles, lighter 2D fractions and screened fines. This ensures high separation quality for various waste streams such as mixed waste, packaging, mixed paper, film and cans.