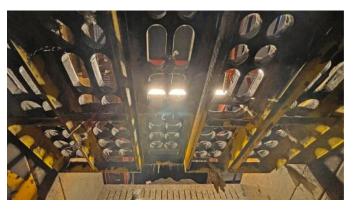

### Technical data single-deck ballistic separator for three separation fractions:

Manufacturer Lubo Screening & Recycling Systems B.V.
Type Elliptical 10EBB05
Year of construction 2015
Screening area 12.5 m², consisting of 6 screen paddles 400 x 5000 mm
Weight 7,100 kg

#### Condition of the machine:

The Elliptical 10EBB05 ballistic separator is still in use at a large recycling company separating mixed waste until the 18th calendar week, when it will be replaced by a larger machine with a higher throughput capacity. The machine is in a well-maintained condition and works perfectly. On request, various spare parts can be purchased for a separate, additional fee.