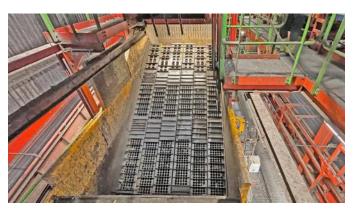

### Technical data single-deck ballistic separator for three separation fractions:

Manufacturer Lubo Screening & Recycling Systems B.V.
Type Elliptical 10EBB05
Year of construction 2015
Screening area 12.5 m², consisting of 6 screen paddles 400 x 5000 mm
Weight 7,100 kg