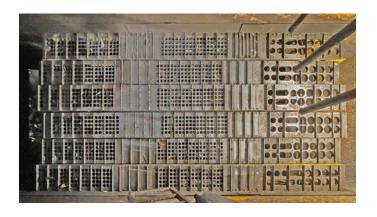

### Technical data single-deck ballistic separator for three separation fractions:

Manufacturer Lubo Screening & Recycling Systems B.V.
Type Elliptical 10EBB05
Year of construction 2015
Screening area 12.5 m², consisting of 6 screen paddles 400 x 5000 mm
Weight 7,100 kg