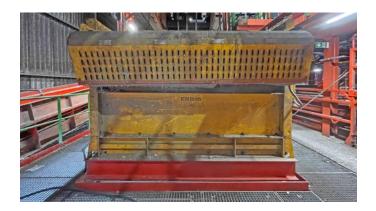

### Technical data single-deck ballistic separator for three separation fractions:

Manufacturer Lubo Screening & Recycling Systems B.V.
Type Elliptical 10EBB05
Year of construction 2015
Screening area 12.5 m², consisting of 6 screen paddles 400 x 5000 mm
Weight 7,100 kg

#### Note on the separation process:

The Lubo Elliptical is a state-of-the-art ballistic separator. It separates the material stream into three fractions, heavier 3D fractions such as tin cans or PET bottles, lighter 2D fractions and screened fines. This ensures high separation quality for various waste streams such as mixed waste, packaging, mixed paper, film and cans.