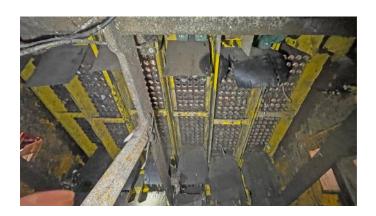

### Technical data single-deck ballistic separator for three separation fractions:

Manufacturer Lubo Screening & Recycling Systems B.V.
Type Elliptical 10EBB05
Year of construction 2015
Screening area 12.5 m², consisting of 6 screen paddles 400 x 5000 mm
Weight 7,100 kg

#### Condition of the machine:

The Elliptical 10EBB05 ballistic separator is still in use at a large recycling company separating mixed waste until the 18th calendar week, when it will be replaced by a larger machine with a higher throughput capacity. The machine is in a well-maintained condition and works perfectly. On request, various spare parts can be purchased for a separate, additional fee.