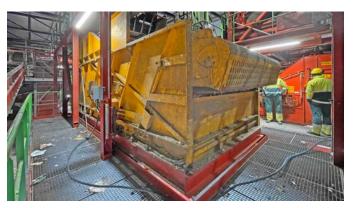

### Single-deck ballistic separator for three separation fractions, manufacturer Lubo, type 10EBB05, yoc 2015, screen area 12.5 m<sup>2</sup>, weight 7,100 kg

The Lubo Elliptical is a state-of-the-art ballistic separator. It separates the material stream into three fractions, heavier 3D fractions such as tin cans or PET bottles, lighter 2D fractions and screened fines. This ensures high separation quality for various waste streams such as mixed waste, packaging, mixed paper, film and cans.

#### Note on the separation process:

The Lubo Elliptical is a state-of-the-art ballistic separator. It separates the material stream into three fractions, heavier 3D fractions such as tin cans or PET bottles, lighter 2D fractions and screened fines. This ensures high separation quality for various waste streams such as mixed waste, packaging, mixed paper, film and cans.