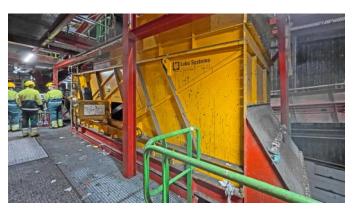

### Single-deck ballistic separator for three separation fractions, manufacturer Lubo, type 10EBB05, yoc 2015, screen area 12.5 m<sup>2</sup>, weight 7,100 kg

The Lubo Elliptical is a state-of-the-art ballistic separator. It separates the material stream into three fractions, heavier 3D fractions such as tin cans or PET bottles, lighter 2D fractions and screened fines. This ensures high separation quality for various waste streams such as mixed waste, packaging, mixed paper, film and cans.

#### Condition of the machine:

The Elliptical 10EBB05 ballistic separator is still in use at a large recycling company separating mixed waste until the 18th calendar week, when it will be replaced by a larger machine with a higher throughput capacity. The machine is in a well-maintained condition and works perfectly. On request, various spare parts can be purchased for a separate, additional fee.