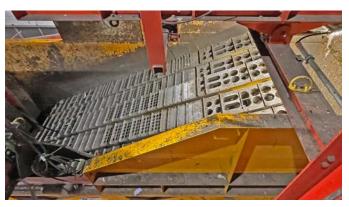

### Single-deck ballistic separator for three separation fractions, manufacturer Lubo, type 10EBB05, yoc 2015, screen area 12.5 m<sup>2</sup>, weight 7,100 kg

The Lubo Elliptical is a state-of-the-art ballistic separator. It separates the material stream into three fractions, heavier 3D fractions such as tin cans or PET bottles, lighter 2D fractions and screened fines. This ensures high separation quality for various waste streams such as mixed waste, packaging, mixed paper, film and cans.

#### Note on the separation process:

The Lubo Elliptical is a state-of-the-art ballistic separator. It separates the material stream into three fractions, heavier 3D fractions such as tin cans or PET bottles, lighter 2D fractions and screened fines. This ensures high separation quality for various waste streams such as mixed waste, packaging, mixed paper, film and cans.

### Technical data single-deck ballistic separator for three separation fractions:

Manufacturer Lubo Screening & Recycling Systems B.V.
Type Elliptical 10EBB05
Year of construction 2015
Screening area 12.5 m², consisting of 6 screen paddles 400 x 5000 mm
Weight 7,100 kg