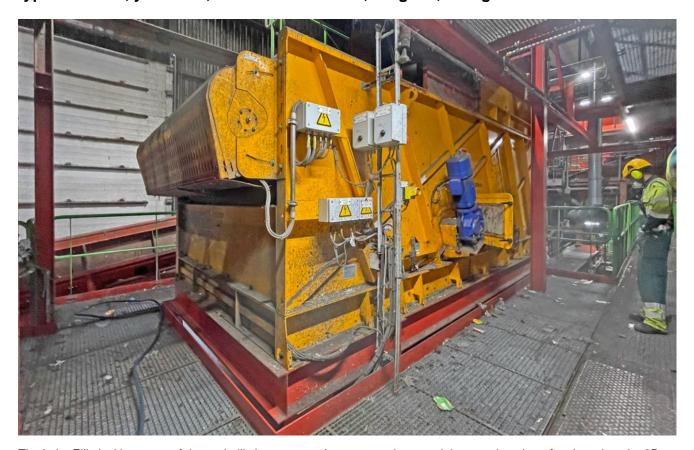

### Single-deck ballistic separator for three separation fractions, manufacturer Lubo, type 10EBB05, yoc 2015, screen area 12.5 m<sup>2</sup>, weight 7,100 kg

The Lubo Elliptical is a state-of-the-art ballistic separator. It separates the material stream into three fractions, heavier 3D fractions such as tin cans or PET bottles, lighter 2D fractions and screened fines. This ensures high separation quality for various waste streams such as mixed waste, packaging, mixed paper, film and cans.

### Technical data single-deck ballistic separator for three separation fractions:

Manufacturer Lubo Screening & Recycling Systems B.V.
Type Elliptical 10EBB05
Year of construction 2015
Screening area 12.5 m², consisting of 6 screen paddles 400 x 5000 mm
Weight 7,100 kg

#### Note on the separation process:

The Lubo Elliptical is a state-of-the-art ballistic separator. It separates the material stream into three fractions, heavier 3D fractions such as tin cans or PET bottles, lighter 2D fractions and screened fines. This ensures high separation quality for various waste streams such as mixed waste, packaging, mixed paper, film and cans.