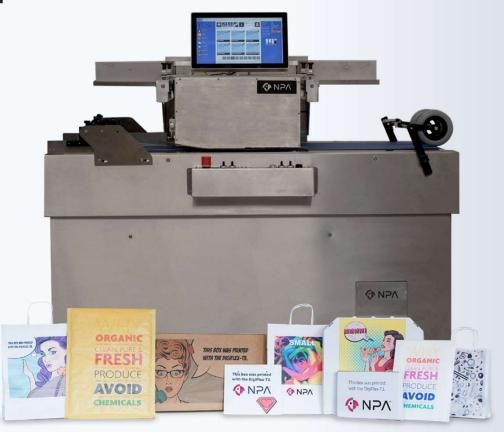

# packaging and print solution

With NPA's **NEW** machine investment we can offer a

flexible packaging print solution,

**absolutely** custom-made design to suit you and your client's demand.

Including *paper bags, boards, corrugated cardboard, boxes and much more!* 

### The DigiFlex-T4 is a real game changer and will give you the competitive edge you have been looking for. High Quality, CMYK prints

Excellent water durability, long lasting, brilliant colours.

#### Wide Range of products:

Paper carrier bags, any product with an ink-receptive surface ie: wooden boxes, carton, paper product, cotton and much more.

(B)

**Ease of Operation** Minimal learning curve needed.

## **SPECIFICATION**

### Material:

Suitable to print on: paper, craft paper, cardboard and other ink absorbing materials Material size:width 600 mm, length 1500 mm Maximum material thickness: 100 mm.

### **Print:**

Material NPA can print: all print-friendly material, cardboard, paper, cotton fabrics, small wooden articles. The pressure is water resistant.

The largest size of the print: depth 297mm width 902mm height 120mm.

### Measure:

It can print on uneven surface up to 1.5 - 2mm.

The object, ex. the absolute largest size of the paper bag must not exceed 650mm deep x 1000mm long.

**Speed:** Speed: 27m / per minute