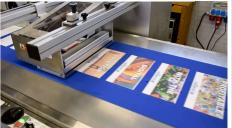

### The DigiFlex-T4 is a real game changer and will give you the competitive edge you have been looking for. High Quality, CMYK prints

Excellent water durability, long lasting, brilliant colours.

### **Print:**

Material NPA can print: all print-friendly material, cardboard, paper, cotton fabrics, small wooden articles. The pressure is water resistant.

The largest size of the print: depth 297mm width 902mm height 120mm.

### Measure:

It can print on uneven surface up to 1.5 - 2mm.

The object, ex. the absolute largest size of the paper bag must not exceed 650mm deep x 1000mm long.

**Speed:** Speed: 27m / per minute