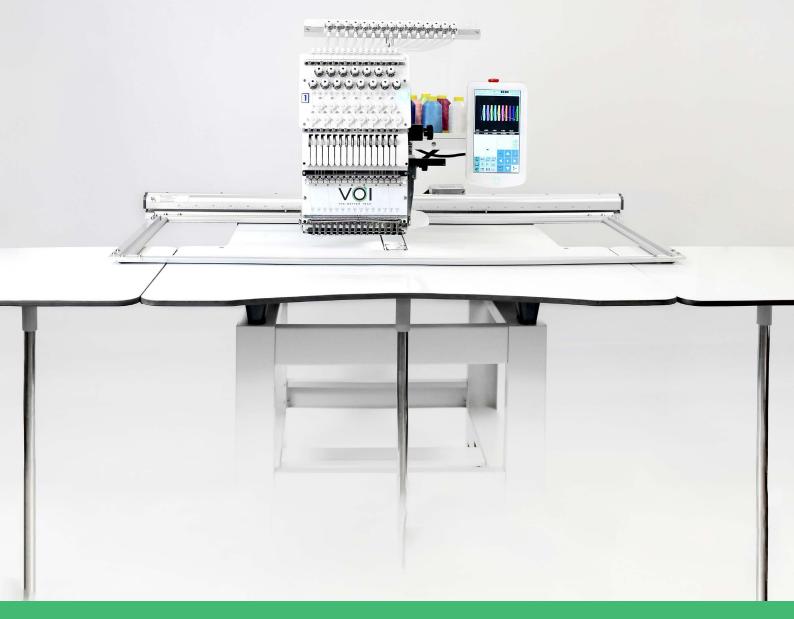

## EMBROIDERY MACHINE SINGLE HEAD

EXPAND THE POSSIBILITIES

#### **Start Your First Embroidery**

\*\*\* is the best embroidery machine with the great price. Especially perfect for beginners, came from single needle machine to multi needle embroidery machine, **start and grow the business**.

### **Technical Information**

Heads: 1

Needles: 15

Application:

Caps / T-shirts / Flats / etc.

Embroidery Area: 1200mm\*500mm

Cap Embroidery Area:

270°

Max. Speed: 1200 SPM