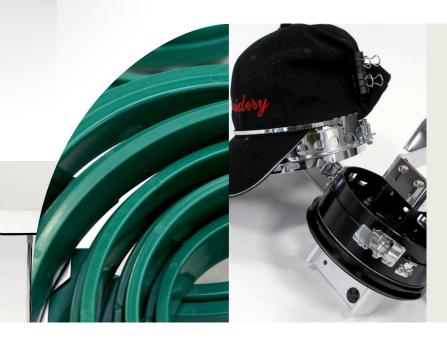

#### **Features**

- Embroidery application: use our \*\*\* machine to embroider on hats, T-shirts, hoodies and so on. If you can hoop it, you can embroider it! Just realize your imagination and create endless possibilities.
- Easy to use for beginners: quickly learn how to operate less than one hour. In addition, we also have professional engineer to teach.
- **High cost performance**: excellent product, but at an affordable price that reduces your investment risk! Shortest time to earn your money back and grow your embroidery business.
- One on one after-sale service: the machine comes with a teaching manual. We support email contact /video call. Our engineer team helps you with the machine using for lifetime and free!

#### **Multifunctional**

There is **no limit** to the imagination. You can embroider it as long as you can hoop it. Use our \*\*\* to embroider hats, cothing, bags, hoodie, shoes, patches and more.