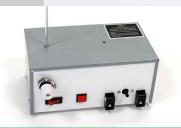

## EMBROIDERY MACHINE SINGLE HEAD

EXPAND THE POSSIBILITIES

#### **Start Your First Embroidery**

\*\*\* is the best embroidery machine with the great price. Especially perfect for beginners, came from single needle machine to multi needle embroidery machine, **start and grow the business**.

### **Technical Information**

Heads: 1

Needles: 15

Application:

Caps / T-shirts / Flats / etc.

Embroidery Area: 1200mm\*500mm

Cap Embroidery Area:

270°

Max. Speed: 1200 SPM