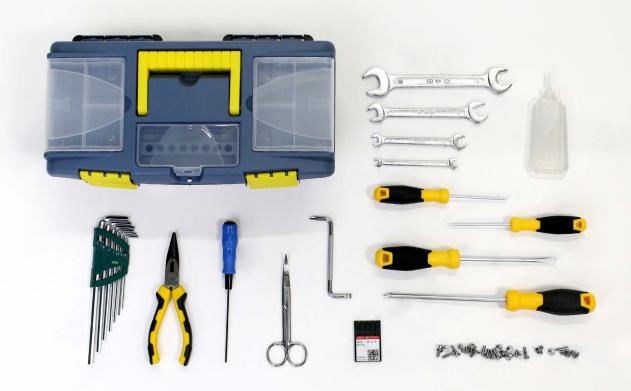

# S U P P L I E D A C C E S S O R I E S

Along with the embroidery machine you will find varius accessories that will help you start embroidering right away. Let's get started!