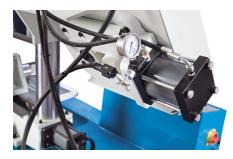

# **PRODUCT DETAILS**

- The torsion-resistant dual-column construction and rigid, heavy cast-iron frame ensure minimal vibration
- Hydraulically controlled saw frame feed
- At the end of the cutting cycle, the machine automatically shuts off and the saw blade returns to its adjustable home position
- The hydraulic vise of the HB 280T features a hand-wheel for micro adjustments
- The powerful motorized saw blade drive is belt-driven on the HB 280T and reduction gear-driven on the HB 400T
- The HB 400T features a precision-machined support table with integrated feed rollers and hydraulic saw blade tensioning
- Coolant system and material support base are part of the standard equipment