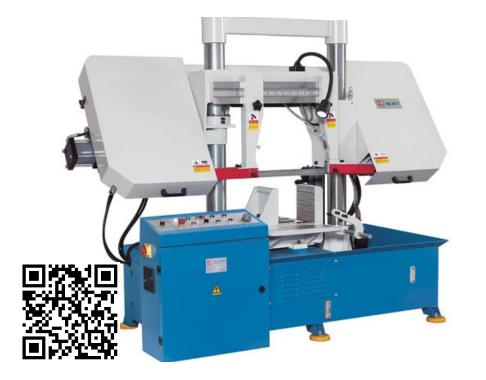

# Horizontal Straight Cutting Bandsaws **HB 400 T**

### SKU:152821

The HB T series models are semiautomatic horizontal band saws for highprecision straight cuts in large workpieces made of steel, cast-iron and other metals. These machines are designed with a rigid, highly stable dual-column frame. The saw frame's stroke cylinder is integrated in the frame.

# **PRODUCT DETAILS**

- The torsion-resistant dual-column construction and rigid, heavy cast-iron frame ensure minimal vibration
- Hydraulically controlled saw frame feed
- At the end of the cutting cycle, the machine automatically shuts off and the saw blade returns to its adjustable home position
- The hydraulic vise of the HB 280T features a hand-wheel for micro adjustments
- The powerful motorized saw blade drive is belt-driven on the HB 280T and reduction gear-driven on the HB 400T
- The HB 400T features a precision-machined support table with integrated feed rollers and hydraulic saw blade tensioning
- Coolant system and material support base are part of the standard equipment