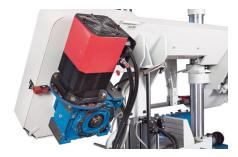

# **PRODUCT DETAILS**

- The torsion-resistant dual-column construction and rigid, heavy cast-iron frame ensure minimal vibration
- Hydraulically controlled saw frame feed
- At the end of the cutting cycle, the machine automatically shuts off and the saw blade returns to its adjustable home position
- The hydraulic vise of the HB 280T features a hand-wheel for micro adjustments
- The powerful motorized saw blade drive is belt-driven on the HB 280T and reduction gear-driven on the HB 400T
- The HB 400T features a precision-machined support table with integrated feed rollers and hydraulic saw blade tensioning
- Coolant system and material support base are part of the standard equipment