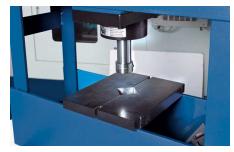

### For any repair and installation work, e.g.:

- Removal and installation of press-fit bearings, bolts and bushings •
- Straightening beams, shafts, axles and sections .
- Pressing and crimping •
- Load tests and weld sample testing Straightening of workpieces .
- .
- Material testing .
- Rigid machine frame freaturing a carefully machined weldment structure
- Hydraulic pump can be operated by hand or foot control
- 2-step hydraulics with change-over switch for changing between quick-stroke and . work stroke
- . Automatic reset of piston, controllable by user via throttle valve and spring
- The support table features a rigid design, but is easy to handle with adjustable height .
- Includes multi-function die for straightening flat material and corrugation •
- Table lifting system .
- The smooth-running, horizontally adjustable working cylinder simplifies set-up (KNWP . 50M only)