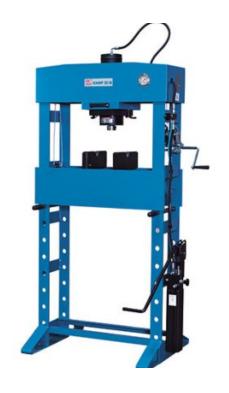

### SKU:131743

These manual hydraulic workshop presses are built in Europe and are suitable for general assembly and straightening work or for testing workpieces. They enable safe and professional work and are mainly used in mechanical workshops, garages and locksmiths.

- High quality Made in Europe
  With hand and foot control
  Adjustable table height
  Material support included

KNWP 30 is shown

### For any repair and installation work, e.g.:

- Removal and installation of press-fit bearings, bolts and bushings •
- Straightening beams, shafts, axles and sections .
- Pressing and crimping •
- Load tests and weld sample testing Straightening of workpieces .
- .
- Material testing .
- Rigid machine frame freaturing a carefully machined weldment structure
- Hydraulic pump can be operated by hand or foot control
- 2-step hydraulics with change-over switch for changing between quick-stroke and . work stroke
- . Automatic reset of piston, controllable by user via throttle valve and spring
- The support table features a rigid design, but is easy to handle with adjustable height .
- Includes multi-function die for straightening flat material and corrugation •
- Table lifting system .
- The smooth-running, horizontally adjustable working cylinder simplifies set-up (KNWP . 50M only)