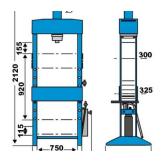

#### WORKING AREA

| Pressure force            | 50 t      |
|---------------------------|-----------|
| Operating pressure (max.) | 399.5 bar |
| Total piston stroke       | 160 mm    |
| Throat width              | 750 mm    |

### **MEASURES AND WEIGHTS**

| Hydraulic tank volume                           | 1.65 l                  |
|-------------------------------------------------|-------------------------|
| Weight                                          | 250 kg                  |
| Overall dimensions<br>(length x width x height) | 1.1 m x 0.76 m x 2.12 m |