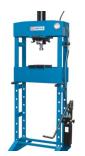

### SKU:131743

These manual hydraulic workshop presses are built in Europe and are suitable for general assembly and straightening work or for testing workpieces. They enable safe and professional work and are mainly used in mechanical workshops, garages and locksmiths.

- High quality Made in Europe
  With hand and foot control
  Adjustable table height
  Material support included

KNWP 30 is shown

### For any repair and installation work, e.g.:

- Removal and installation of press-fit bearings, bolts and bushings •
- Straightening beams, shafts, axles and sections .
- Pressing and crimping •
- Load tests and weld sample testing Straightening of workpieces .
- .
- Material testing .
- Rigid machine frame freaturing a carefully machined weldment structure
- Hydraulic pump can be operated by hand or foot control
- 2-step hydraulics with change-over switch for changing between quick-stroke and . work stroke
- . Automatic reset of piston, controllable by user via throttle valve and spring
- The support table features a rigid design, but is easy to handle with adjustable height .
- Includes multi-function die for straightening flat material and corrugation •
- Table lifting system .
- The smooth-running, horizontally adjustable working cylinder simplifies set-up (KNWP . 50M only)