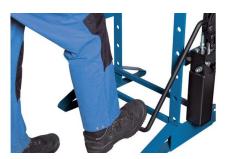

### For any repair and installation work, e.g.:

- Removal and installation of press-fit bearings, bolts and bushings •
- Straightening beams, shafts, axles and sections .
- Pressing and crimping •
- Load tests and weld sample testing Straightening of workpieces .
- .
- Material testing .
- Rigid machine frame freaturing a carefully machined weldment structure
- Hydraulic pump can be operated by hand or foot control
- 2-step hydraulics with change-over switch for changing between quick-stroke and . work stroke
- . Automatic reset of piston, controllable by user via throttle valve and spring
- The support table features a rigid design, but is easy to handle with adjustable height .
- Includes multi-function die for straightening flat material and corrugation •
- Table lifting system .
- The smooth-running, horizontally adjustable working cylinder simplifies set-up (KNWP . 50M only)