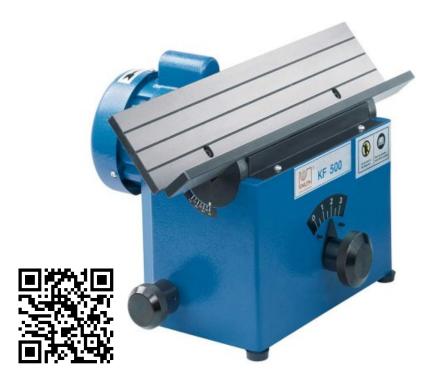

### SKU: 101355

Stationary bench-type machine for deburring and chamfering of various materials. The directly driven carbide cutter head provides superior work results plus a more precise and better surface quality compared to grinders. Bevel angle and bevel width can be adusted as needed. This model is used predominantly in steel construction and mechanical engineering.

#### **PRODUCT DETAILS**

- Max. bevel width 3 mm
- Excellent surface quality
- Quicker and more uniform results
- Very long service life due to reversible tool tips (usable on 4 sides)