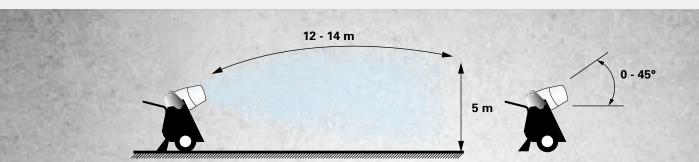

## OPTIONS

- 60 Hz
- 110V 50Hz 32A
- Booster Water Pump

**MOBILE** Handles and wheels for easy maneuverability

**FAN** 6 blades fan, complete with aluminium hub

**COVERAGE** 12 - 14 m

ADJUSTABLE INCLINATION from 0° to 45°

WATER CONNECTION Gardena brass adaptor male 3/4" gas thread

| TECHNICAL DATA          |     |                                              |                       |     |                  |
|-------------------------|-----|----------------------------------------------|-----------------------|-----|------------------|
| Electric engine power   | kW  | 2,2                                          | Generator required    | kVA | 6                |
| Inlet plug              | -   | 230V 1P+N+T 50Hz 16 A                        | Manual Tilting system |     | 0 - 45°          |
| Fan diameter            | mm  | 400                                          | Y Filter              | μm  | 300              |
| Coverage (without wind) | m   | 12 - 14                                      | Automatic oscillation | -   | no               |
| Water consumption       | l/m | 5 - 8 (1,0 Bar)                              | Dimensions            | mm  | 1165 x 935 x 952 |
| Water connection        | -   | Gardena brass adaptor male 3 / 4" gas thread | Weight                | Kg  | 107              |