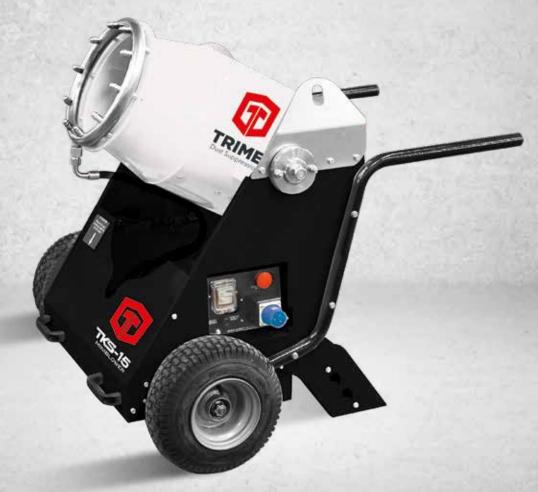

Ideal of outdoor & indoor uses, light and easy to transport, it can be used in different areas and is perfect for small demolitions and

- Compact dimensions
- Easy to handle

small road sites.

Can be used in a small working areas

## **STANDARD FEATURES**

- Handles and wheels for transport
- Stainless steel crown with 12 nozzles
- Emergency stop button