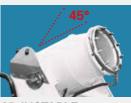

## OPTIONS

- 60 Hz
- 110V 50Hz 32A
- Booster Water Pump

**MOBILE** Handles and wheels for easy maneuverability

**FAN** 6 blades fan, complete with aluminium hub

**COVERAGE** 12 - 14 m

ADJUSTABLE INCLINATION from 0° to 45°

WATER CONNECTION Gardena brass adaptor male 3/4" gas thread

| TECHNICAL DATA          |     |                                              |                       |     |                  |
|-------------------------|-----|----------------------------------------------|-----------------------|-----|------------------|
| Electric engine power   | kW  | 2,2                                          | Generator required    | kVA | 6                |
| Inlet plug              | -   | 230V 1P+N+T 50Hz 16 A                        | Manual Tilting system |     | 0 - 45°          |
| Fan diameter            | mm  | 400                                          | Y Filter              | μm  | 300              |
| Coverage (without wind) | m   | 12 - 14                                      | Automatic oscillation | -   | no               |
| Water consumption       | l/m | 5 - 8 (1,0 Bar)                              | Dimensions            | mm  | 1165 x 935 x 952 |
| Water connection        | -   | Gardena brass adaptor male 3 / 4" gas thread | Weight                | Kg  | 107              |