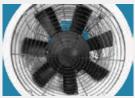

## OPTIONS

- 60 Hz
- 110V 50Hz 32A
- Booster Water Pump

**MOBILE** Handles and wheels for easy maneuverability

**FAN** 6 blades fan, complete with aluminium hub

**COVERAGE** 12 - 14 m

ADJUSTABLE INCLINATION from 0° to 45°

WATER CONNECTION Gardena brass adaptor male 3/4" gas thread

| TECHNICAL DATA          |     |                                              |                       |     |                  |
|-------------------------|-----|----------------------------------------------|-----------------------|-----|------------------|
| Electric engine power   | kW  | 2,2                                          | Generator required    | kVA | 6                |
| Inlet plug              | -   | 230V 1P+N+T 50Hz 16 A                        | Manual Tilting system |     | 0 - 45°          |
| Fan diameter            | mm  | 400                                          | Y Filter              | μm  | 300              |
| Coverage (without wind) | m   | 12 - 14                                      | Automatic oscillation | -   | no               |
| Water consumption       | l/m | 5 - 8 (1,0 Bar)                              | Dimensions            | mm  | 1165 x 935 x 952 |
| Water connection        | -   | Gardena brass adaptor male 3 / 4" gas thread | Weight                | Kg  | 107              |