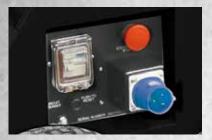

## **STANDARD FEATURES**

- Handles and wheels for transport
- Stainless steel crown with 12 nozzles
- Emergency stop button