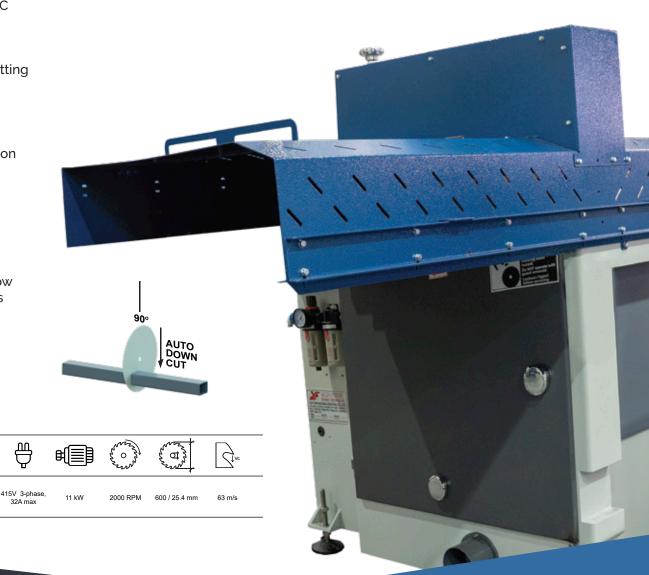

## T600 Automatic Timber-Docking Saw

High-capacity timber processing with high-powered motor and PLC controlled motion.

Solid steel construction with machined saw table and high-power induction motor to cut through hardwood with ease. Hyper-fast cutting capable with up to 0.8 sec for a complete up-down saw motion.

- Ø600 mm TCT blade with 11 kW drive motor
- AS / NZS 4024:2014 safety standard, two hand press cut operation
- Overhead safety guards 600 mm on each side of the saw blade
- Flat precision ground table, assuring cutting accuracy
- Adjustable T-clamp, for material height variation
- 3x 100mm dust extraction outlets
- Fully enclosed blade housing
- Spindle lock for easy blade removal
- TCT 160-tooth saw blade included
- Available in either right or left hand configuration to suit work flow
- Also available 455, 600, 762 and 914 mm diameter blade models