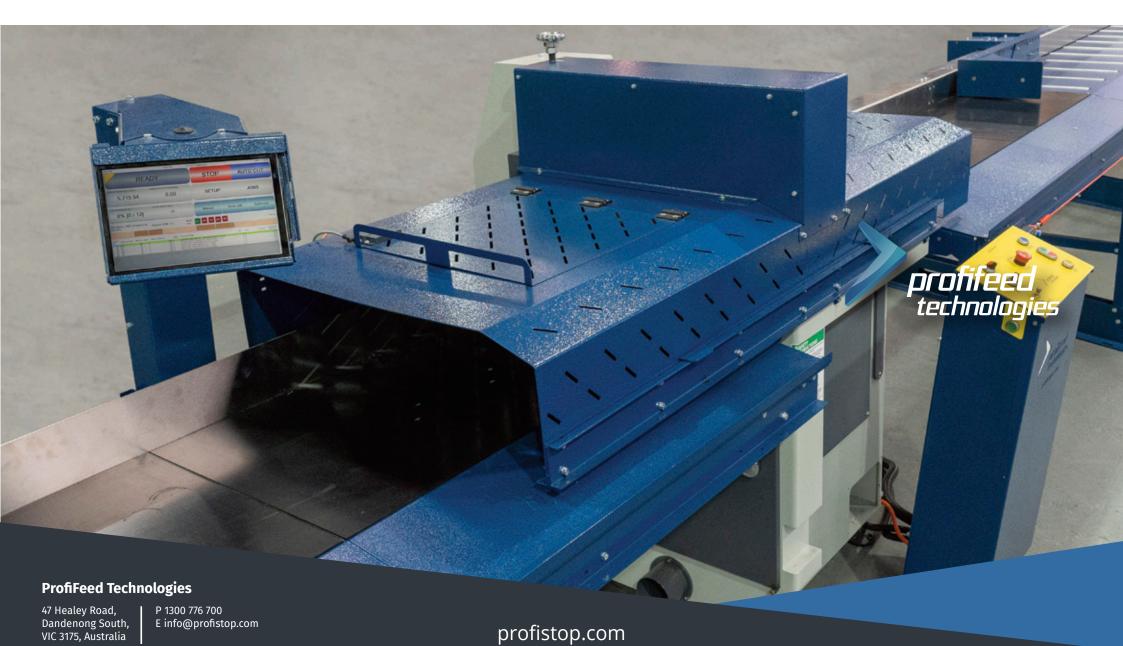

## T600 Automatic Timber-Docking Saw

High-capacity timber processing with high-powered motor and PLC controlled motion.

Solid steel construction with machined saw table and high-power induction motor to cut through hardwood with ease. Hyper-fast cutting capable with up to 0.8 sec for a complete up-down saw motion.

- Ø600 mm TCT blade with 11 kW drive motor
- AS / NZS 4024:2014 safety standard, two hand press cut operation
- Overhead safety guards 600 mm on each side of the saw blade
- Flat precision ground table, assuring cutting accuracy
- Adjustable T-clamp, for material height variation
- 3x 100mm dust extraction outlets
- Fully enclosed blade housing
- Spindle lock for easy blade removal
- TCT 160-tooth saw blade included
- Available in either right or left hand configuration to suit work flow
- Also available 455, 600, 762 and 914 mm diameter blade models