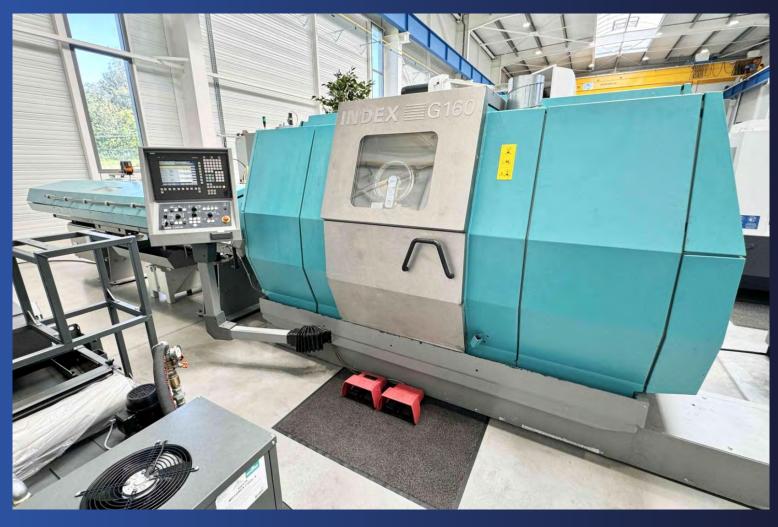

137, ZA Le Jasmin Nord FR-73240 SAINT-GENIX-LES-VILLAGES

contact@kraffter.fr

+33 (0)4 86 11 77 77 📞

www.krafftermachinetools.com

STOCK N° ♦ 90083

BRAND \$ INDEX

MODEL \$ G160

YEAR **♦ 2005** 

## **TECHNICAL CHARACTERISTICS**

| CNC control                               | SIEMENS 840D powerline (Index C200-4D) |
|-------------------------------------------|----------------------------------------|
| Max. swing over bed                       | 200 [mm]                               |
| Max. spindle speed                        | 500 [rpm]                              |
| Increment C-axis                          | 0.001[°]                               |
| Spindle power                             | 27 [kW]                                |
| Number of tool stations - Turret 1        | 12                                     |
| Number of tool stations driven - Turret 1 | 12                                     |
| Max. speed driven tools - Turret 1        | 6000 [rpm]                             |
| Number of tool stations – Turret 2        | 12                                     |
| Number of tool stations driven – Turret 2 | 12                                     |
| Max. speed driven tools - Turret 2        | 6000 [rpm]                             |
| Number of tool stations – Turret 3        | 10                                     |
| Live tools power                          | 8 [kW]                                 |
| Supply voltage                            | 400 [V]                                |
| Weight                                    | 7500 [Kg]                              |

## **EQUIPMENT INCLUDED:**

x1 bar feeder FMB Turbo 10-72/3200/A (length 3.00 metres) x1 chip conveyor x2 collet chucks Complete set of INDEX technical manuals

The information on this page has been obtained by the best of our ability. Therefore, its accuracy can not be guaranteed