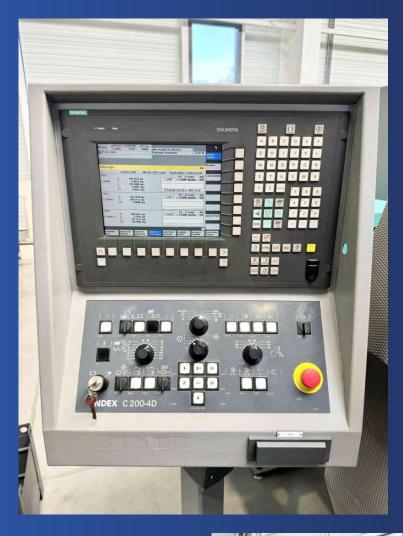

## **TECHNICAL CHARACTERISTICS**

| CNC control                               | SIEMENS 840D powerline (Index C200-4D) |
|-------------------------------------------|----------------------------------------|
| Max. swing over bed                       | 200 [mm]                               |
| Max. spindle speed                        | 500 [rpm]                              |
| Increment C-axis                          | 0.001[°]                               |
| Spindle power                             | 27 [kW]                                |
| Number of tool stations - Turret 1        | 12                                     |
| Number of tool stations driven - Turret 1 | 12                                     |
| Max. speed driven tools - Turret 1        | 6000 [rpm]                             |
| Number of tool stations – Turret 2        | 12                                     |
| Number of tool stations driven – Turret 2 | 12                                     |
| Max. speed driven tools - Turret 2        | 6000 [rpm]                             |
| Number of tool stations – Turret 3        | 10                                     |
| Live tools power                          | 8 [kW]                                 |
| Supply voltage                            | 400 [V]                                |
| Weight                                    | 7500 [Kg]                              |