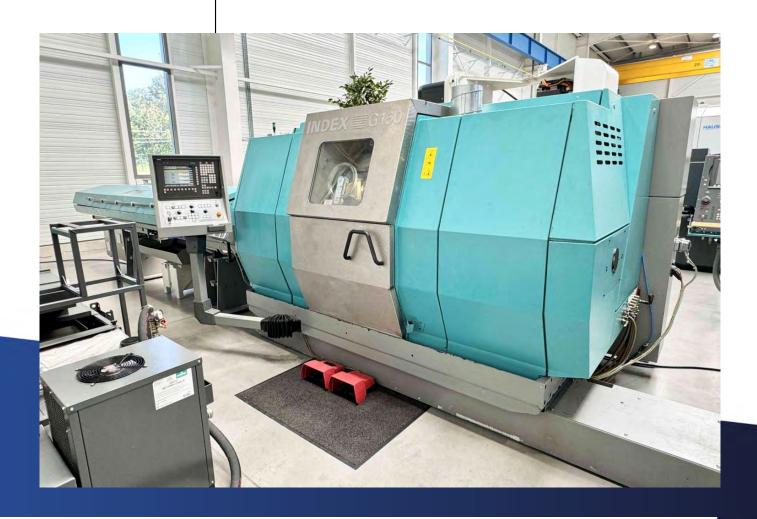

137, ZA Le Jasmin Nord FR-73240 SAINT-GENIX-LES-VILLAGES

contact@kraffter.fr

+33 (0)4 86 11 77 77 📞

www.krafftermachinetools.com

STOCK N° ♦ 90083

BRAND \$ INDEX

MODEL \$ G160

YEAR **♦ 2005** 

## **TECHNICAL CHARACTERISTICS**

| CNC control                               | SIEMENS 840D powerline (Index C200-4D) |
|-------------------------------------------|----------------------------------------|
| Max. swing over bed                       | 200 [mm]                               |
| Max. spindle speed                        | 500 [rpm]                              |
| Increment C-axis                          | 0.001[°]                               |
| Spindle power                             | 27 [kW]                                |
| Number of tool stations - Turret 1        | 12                                     |
| Number of tool stations driven - Turret 1 | 12                                     |
| Max. speed driven tools - Turret 1        | 6000 [rpm]                             |
| Number of tool stations – Turret 2        | 12                                     |
| Number of tool stations driven – Turret 2 | 12                                     |
| Max. speed driven tools - Turret 2        | 6000 [rpm]                             |
| Number of tool stations – Turret 3        | 10                                     |
| Live tools power                          | 8 [kW]                                 |
| Supply voltage                            | 400 [V]                                |
| Weight                                    | 7500 [Kg]                              |

## **EQUIPMENT INCLUDED:**

x1 bar feeder FMB Turbo 10-72/3200/A (length 3.00 metres) x1 chip conveyor x2 collet chucks Complete set of INDEX technical manuals

The information on this page has been obtained by the best of our ability. Therefore, its accuracy can not be guaranteed