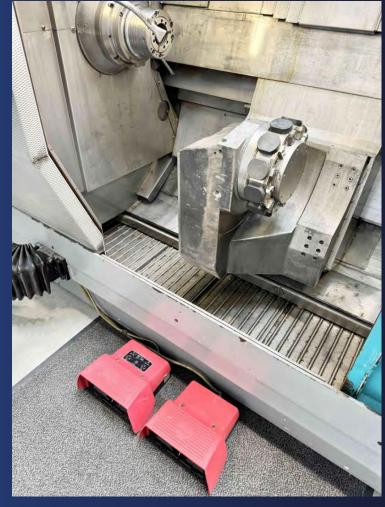

## **TECHNICAL CHARACTERISTICS**

| CNC control                               | SIEMENS 840D powerline (Index C200-4D) |
|-------------------------------------------|----------------------------------------|
| Max. swing over bed                       | 200 [mm]                               |
| Max. spindle speed                        | 500 [rpm]                              |
| Increment C-axis                          | 0.001[°]                               |
| Spindle power                             | 27 [kW]                                |
| Number of tool stations - Turret 1        | 12                                     |
| Number of tool stations driven - Turret 1 | 12                                     |
| Max. speed driven tools - Turret 1        | 6000 [rpm]                             |
| Number of tool stations – Turret 2        | 12                                     |
| Number of tool stations driven – Turret 2 | 12                                     |
| Max. speed driven tools - Turret 2        | 6000 [rpm]                             |
| Number of tool stations – Turret 3        | 10                                     |
| Live tools power                          | 8 [kW]                                 |
| Supply voltage                            | 400 [V]                                |
| Weight                                    | 7500 [Kg]                              |