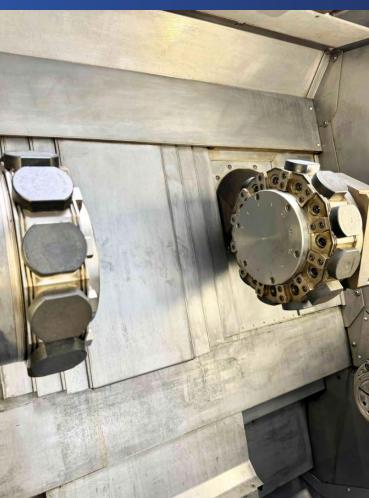

## **TECHNICAL CHARACTERISTICS**

| CNC control                               | SIEMENS 840D powerline (Index C200-4D) |
|-------------------------------------------|----------------------------------------|
| Max. swing over bed                       | 200 [mm]                               |
| Max. spindle speed                        | 500 [rpm]                              |
| Increment C-axis                          | 0.001[°]                               |
| Spindle power                             | 27 [kW]                                |
| Number of tool stations - Turret 1        | 12                                     |
| Number of tool stations driven - Turret 1 | 12                                     |
| Max. speed driven tools - Turret 1        | 6000 [rpm]                             |
| Number of tool stations – Turret 2        | 12                                     |
| Number of tool stations driven – Turret 2 | 12                                     |
| Max. speed driven tools - Turret 2        | 6000 [rpm]                             |
| Number of tool stations – Turret 3        | 10                                     |
| Live tools power                          | 8 [kW]                                 |
| Supply voltage                            | 400 [V]                                |
| Weight                                    | 7500 [Kg]                              |