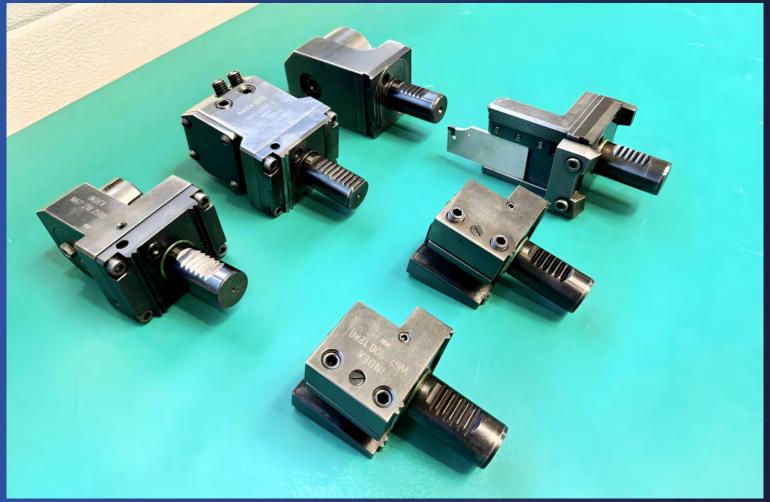

## **EQUIPMENT INCLUDED:**

x1 bar feeder FMB Turbo 10-72/3200/A (length 3.00 metres) x1 chip conveyor x2 collet chucks Complete set of INDEX technical manuals

The information on this page has been obtained by the best of our ability. Therefore, its accuracy can not be guaranteed