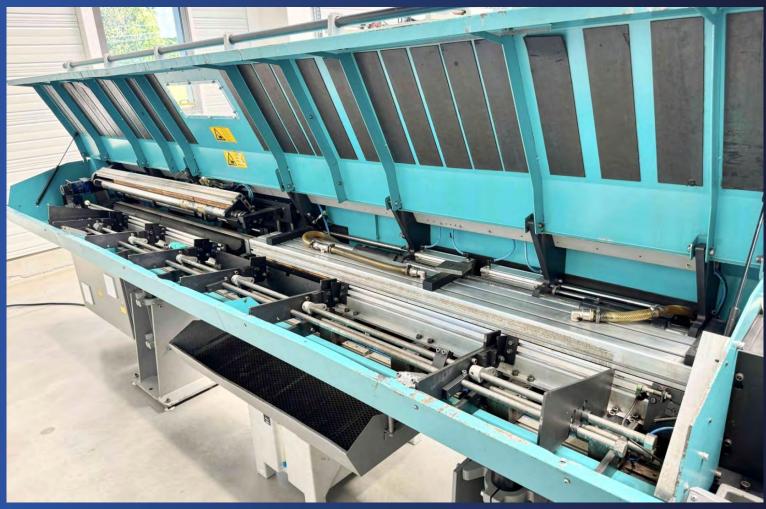

## **EQUIPMENT INCLUDED:**

x1 bar feeder FMB Turbo 10-72/3200/A (length 3.00 metres) x1 chip conveyor x2 collet chucks Complete set of INDEX technical manuals

The information on this page has been obtained by the best of our ability. Therefore, its accuracy can not be guaranteed