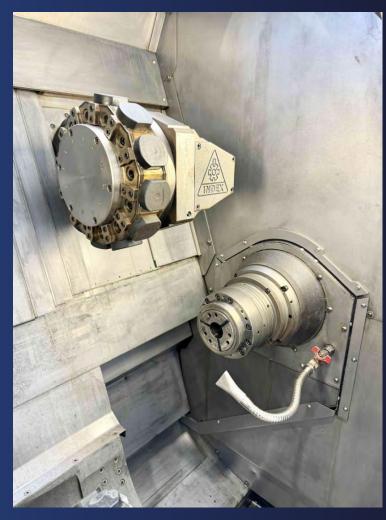

## **TECHNICAL CHARACTERISTICS**

| CNC control                               | SIEMENS 840D powerline (Index C200-4D) |
|-------------------------------------------|----------------------------------------|
| Max. swing over bed                       | 200 [mm]                               |
| Max. spindle speed                        | 500 [rpm]                              |
| Increment C-axis                          | 0.001[°]                               |
| Spindle power                             | 27 [kW]                                |
| Number of tool stations - Turret 1        | 12                                     |
| Number of tool stations driven - Turret 1 | 12                                     |
| Max. speed driven tools - Turret 1        | 6000 [rpm]                             |
| Number of tool stations – Turret 2        | 12                                     |
| Number of tool stations driven – Turret 2 | 12                                     |
| Max. speed driven tools - Turret 2        | 6000 [rpm]                             |
| Number of tool stations – Turret 3        | 10                                     |
| Live tools power                          | 8 [kW]                                 |
| Supply voltage                            | 400 [V]                                |
| Weight                                    | 7500 [Kg]                              |