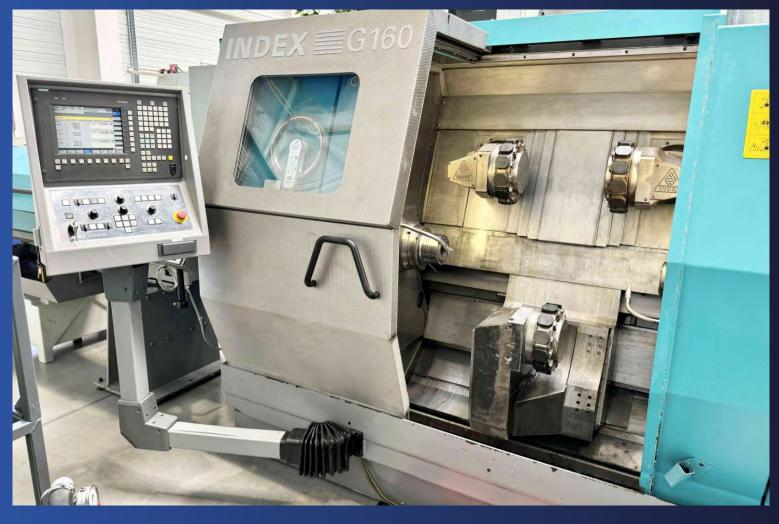

## **TECHNICAL CHARACTERISTICS**

| CNC control                               | SIEMENS 840D powerline (Index C200-4D) |
|-------------------------------------------|----------------------------------------|
| Max. swing over bed                       | 200 [mm]                               |
| Max. spindle speed                        | 500 [rpm]                              |
| Increment C-axis                          | 0.001[°]                               |
| Spindle power                             | 27 [kW]                                |
| Number of tool stations - Turret 1        | 12                                     |
| Number of tool stations driven - Turret 1 | 12                                     |
| Max. speed driven tools - Turret 1        | 6000 [rpm]                             |
| Number of tool stations – Turret 2        | 12                                     |
| Number of tool stations driven – Turret 2 | 12                                     |
| Max. speed driven tools - Turret 2        | 6000 [rpm]                             |
| Number of tool stations – Turret 3        | 10                                     |
| Live tools power                          | 8 [kW]                                 |
| Supply voltage                            | 400 [V]                                |
| Weight                                    | 7500 [Kg]                              |