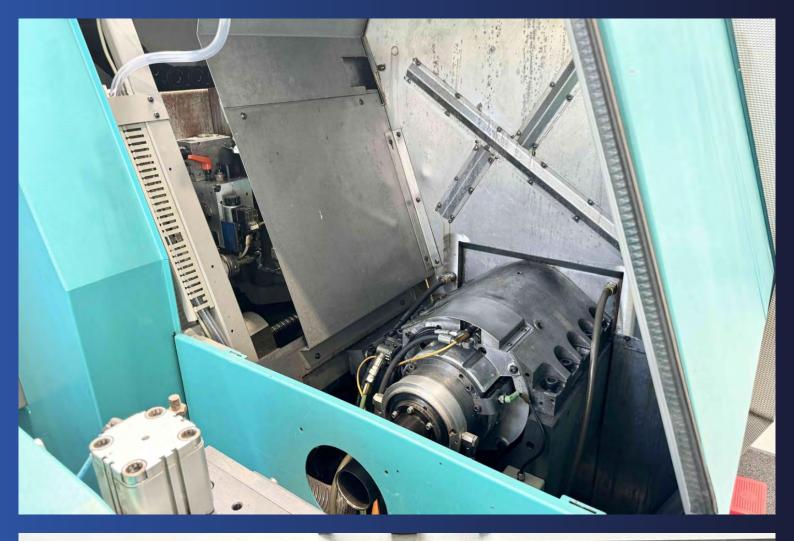

## **TECHNICAL CHARACTERISTICS**

| CNC control                               | SIEMENS 840D powerline (Index C200-4D) |
|-------------------------------------------|----------------------------------------|
| Max. swing over bed                       | 200 [mm]                               |
| Max. spindle speed                        | 500 [rpm]                              |
| Increment C-axis                          | 0.001[°]                               |
| Spindle power                             | 27 [kW]                                |
| Number of tool stations - Turret 1        | 12                                     |
| Number of tool stations driven - Turret 1 | 12                                     |
| Max. speed driven tools - Turret 1        | 6000 [rpm]                             |
| Number of tool stations – Turret 2        | 12                                     |
| Number of tool stations driven – Turret 2 | 12                                     |
| Max. speed driven tools - Turret 2        | 6000 [rpm]                             |
| Number of tool stations – Turret 3        | 10                                     |
| Live tools power                          | 8 [kW]                                 |
| Supply voltage                            | 400 [V]                                |
| Weight                                    | 7500 [Kg]                              |