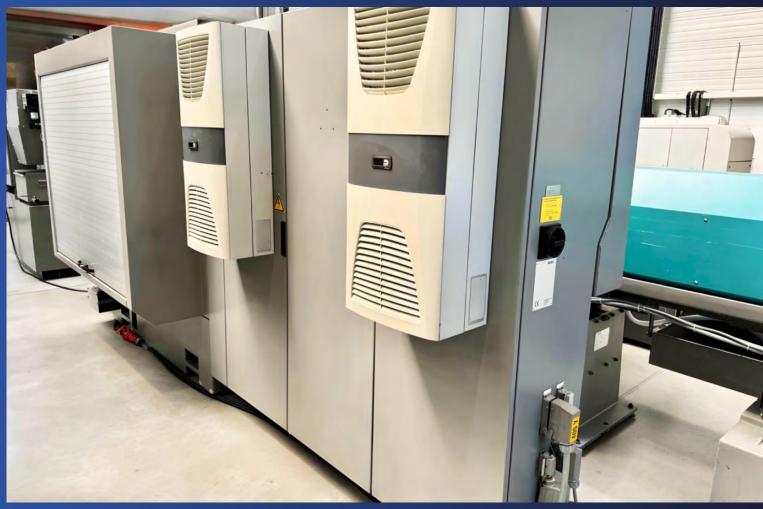

## **EQUIPMENT INCLUDED:**

x1 bar feeder FMB Turbo 10-72/3200/A (length 3.00 metres) x1 chip conveyor x2 collet chucks Complete set of INDEX technical manuals

The information on this page has been obtained by the best of our ability. Therefore, its accuracy can not be guaranteed