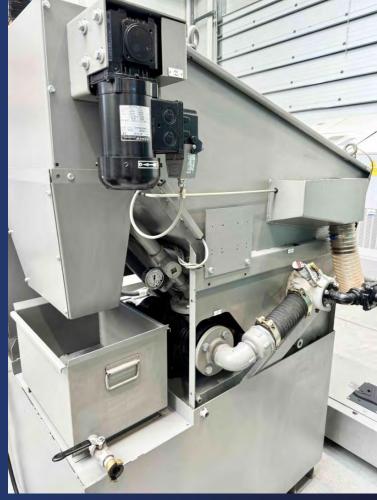

## **EQUIPMENT INCLUDED:**

x1 bar feeder FMB Turbo 10-72/3200/A (length 3.00 metres) x1 chip conveyor x2 collet chucks Complete set of INDEX technical manuals

The information on this page has been obtained by the best of our ability. Therefore, its accuracy can not be guaranteed