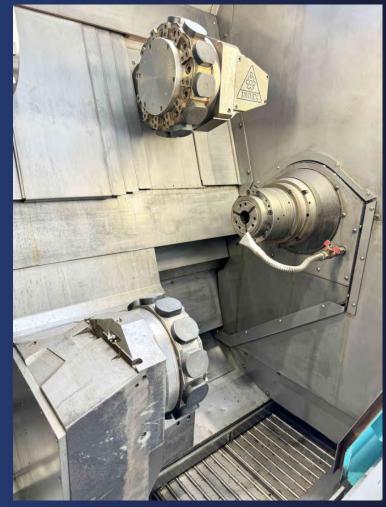

## **TECHNICAL CHARACTERISTICS**

| CNC control                               | SIEMENS 840D powerline (Index C200-4D) |
|-------------------------------------------|----------------------------------------|
| Max. swing over bed                       | 200 [mm]                               |
| Max. spindle speed                        | 500 [rpm]                              |
| Increment C-axis                          | 0.001[°]                               |
| Spindle power                             | 27 [kW]                                |
| Number of tool stations - Turret 1        | 12                                     |
| Number of tool stations driven - Turret 1 | 12                                     |
| Max. speed driven tools - Turret 1        | 6000 [rpm]                             |
| Number of tool stations – Turret 2        | 12                                     |
| Number of tool stations driven – Turret 2 | 12                                     |
| Max. speed driven tools - Turret 2        | 6000 [rpm]                             |
| Number of tool stations – Turret 3        | 10                                     |
| Live tools power                          | 8 [kW]                                 |
| Supply voltage                            | 400 [V]                                |
| Weight                                    | 7500 [Kg]                              |