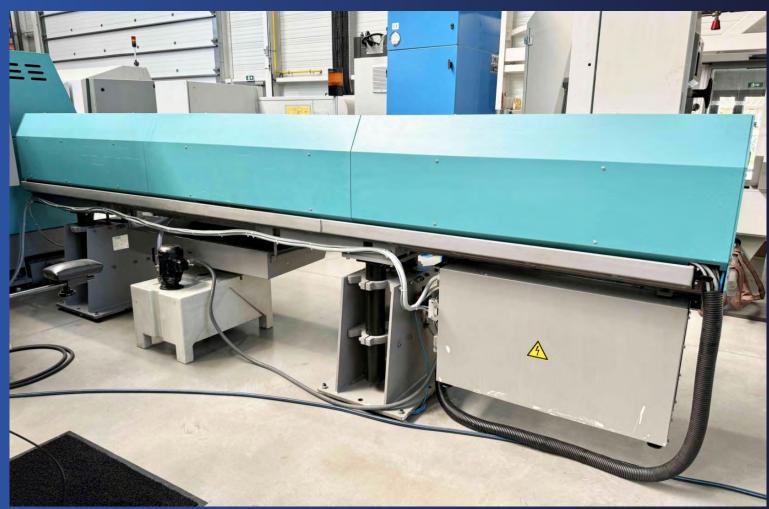

## **EQUIPMENT INCLUDED:**

x1 bar feeder FMB Turbo 10-72/3200/A (length 3.00 metres) x1 chip conveyor x2 collet chucks Complete set of INDEX technical manuals

The information on this page has been obtained by the best of our ability. Therefore, its accuracy can not be guaranteed