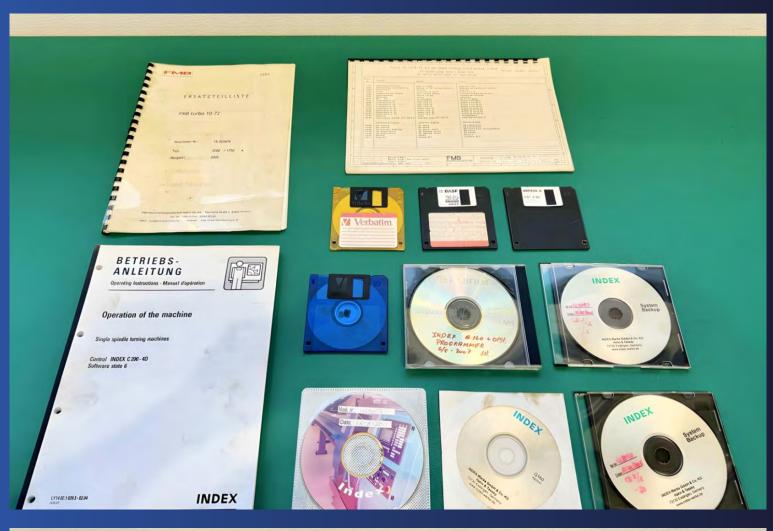

## **EQUIPMENT INCLUDED:**

x1 bar feeder FMB Turbo 10-72/3200/A (length 3.00 metres) x1 chip conveyor x2 collet chucks Complete set of INDEX technical manuals

The information on this page has been obtained by the best of our ability. Therefore, its accuracy can not be guaranteed