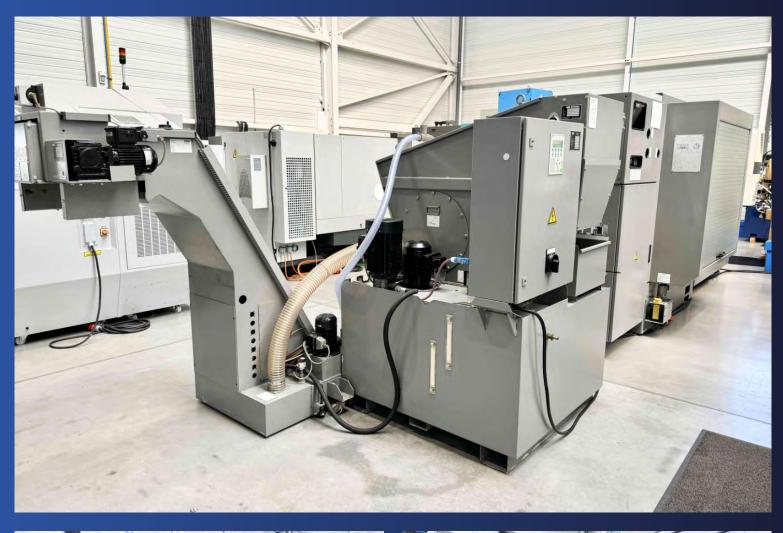

## **EQUIPMENT INCLUDED:**

x1 bar feeder FMB Turbo 10-72/3200/A (length 3.00 metres) x1 chip conveyor x2 collet chucks Complete set of INDEX technical manuals

The information on this page has been obtained by the best of our ability. Therefore, its accuracy can not be guaranteed