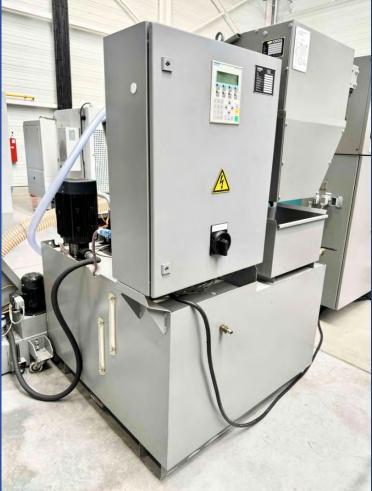

## **EQUIPMENT INCLUDED:**

x1 bar feeder FMB Turbo 10-72/3200/A (length 3.00 metres) x1 chip conveyor x2 collet chucks Complete set of INDEX technical manuals

The information on this page has been obtained by the best of our ability. Therefore, its accuracy can not be guaranteed