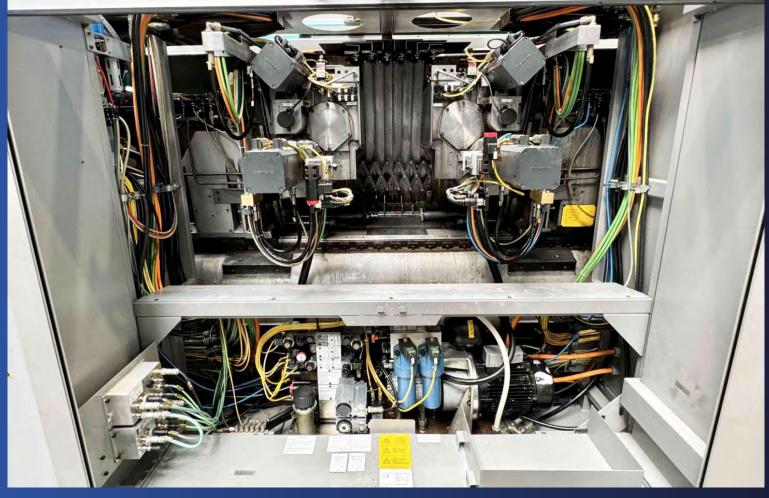

## **TECHNICAL CHARACTERISTICS**

| CNC control                               | SIEMENS 840D powerline (Index C200-4D) |
|-------------------------------------------|----------------------------------------|
| Max. swing over bed                       | 200 [mm]                               |
| Max. spindle speed                        | 500 [rpm]                              |
| Increment C-axis                          | 0.001[°]                               |
| Spindle power                             | 27 [kW]                                |
| Number of tool stations - Turret 1        | 12                                     |
| Number of tool stations driven - Turret 1 | 12                                     |
| Max. speed driven tools - Turret 1        | 6000 [rpm]                             |
| Number of tool stations – Turret 2        | 12                                     |
| Number of tool stations driven – Turret 2 | 12                                     |
| Max. speed driven tools - Turret 2        | 6000 [rpm]                             |
| Number of tool stations – Turret 3        | 10                                     |
| Live tools power                          | 8 [kW]                                 |
| Supply voltage                            | 400 [V]                                |
| Weight                                    | 7500 [Kg]                              |