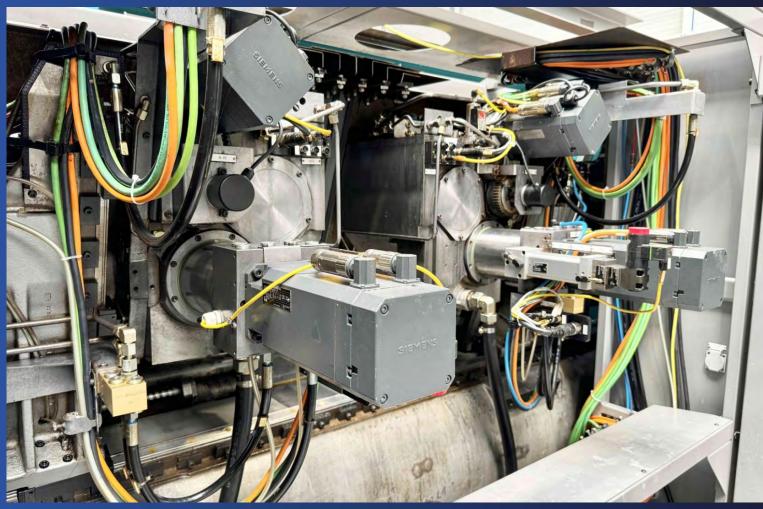

## **TECHNICAL CHARACTERISTICS**

| CNC control                               | SIEMENS 840D powerline (Index C200-4D) |
|-------------------------------------------|----------------------------------------|
| Max. swing over bed                       | 200 [mm]                               |
| Max. spindle speed                        | 500 [rpm]                              |
| Increment C-axis                          | 0.001[°]                               |
| Spindle power                             | 27 [kW]                                |
| Number of tool stations - Turret 1        | 12                                     |
| Number of tool stations driven - Turret 1 | 12                                     |
| Max. speed driven tools - Turret 1        | 6000 [rpm]                             |
| Number of tool stations – Turret 2        | 12                                     |
| Number of tool stations driven – Turret 2 | 12                                     |
| Max. speed driven tools - Turret 2        | 6000 [rpm]                             |
| Number of tool stations – Turret 3        | 10                                     |
| Live tools power                          | 8 [kW]                                 |
| Supply voltage                            | 400 [V]                                |
| Weight                                    | 7500 [Kg]                              |