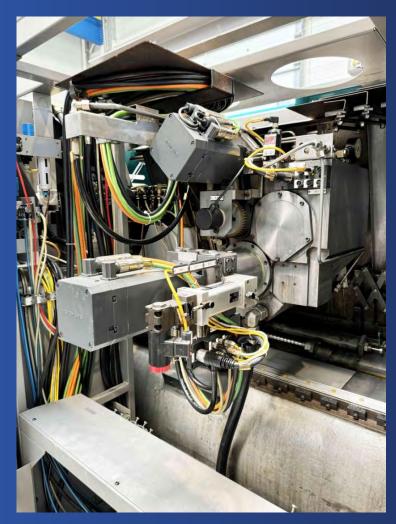

## **TECHNICAL CHARACTERISTICS**

| CNC control                               | SIEMENS 840D powerline (Index C200-4D) |
|-------------------------------------------|----------------------------------------|
| Max. swing over bed                       | 200 [mm]                               |
| Max. spindle speed                        | 500 [rpm]                              |
| Increment C-axis                          | 0.001[°]                               |
| Spindle power                             | 27 [kW]                                |
| Number of tool stations - Turret 1        | 12                                     |
| Number of tool stations driven - Turret 1 | 12                                     |
| Max. speed driven tools - Turret 1        | 6000 [rpm]                             |
| Number of tool stations – Turret 2        | 12                                     |
| Number of tool stations driven – Turret 2 | 12                                     |
| Max. speed driven tools - Turret 2        | 6000 [rpm]                             |
| Number of tool stations – Turret 3        | 10                                     |
| Live tools power                          | 8 [kW]                                 |
| Supply voltage                            | 400 [V]                                |
| Weight                                    | 7500 [Kg]                              |