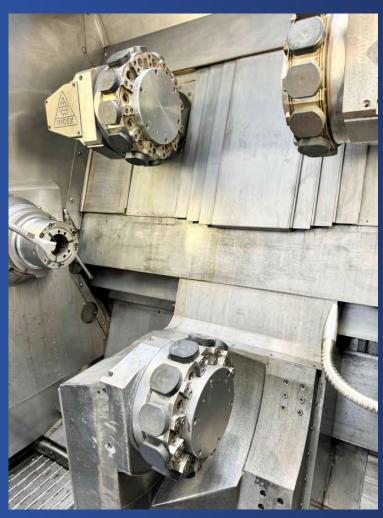

## **TECHNICAL CHARACTERISTICS**

| CNC control                               | SIEMENS 840D powerline (Index C200-4D) |
|-------------------------------------------|----------------------------------------|
| Max. swing over bed                       | 200 [mm]                               |
| Max. spindle speed                        | 500 [rpm]                              |
| Increment C-axis                          | 0.001[°]                               |
| Spindle power                             | 27 [kW]                                |
| Number of tool stations - Turret 1        | 12                                     |
| Number of tool stations driven - Turret 1 | 12                                     |
| Max. speed driven tools - Turret 1        | 6000 [rpm]                             |
| Number of tool stations – Turret 2        | 12                                     |
| Number of tool stations driven – Turret 2 | 12                                     |
| Max. speed driven tools - Turret 2        | 6000 [rpm]                             |
| Number of tool stations – Turret 3        | 10                                     |
| Live tools power                          | 8 [kW]                                 |
| Supply voltage                            | 400 [V]                                |
| Weight                                    | 7500 [Kg]                              |