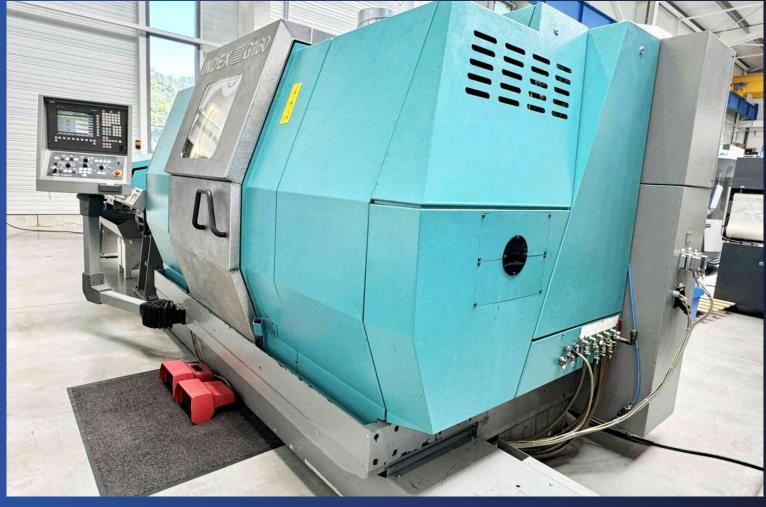

137, ZA Le Jasmin Nord FR-73240 SAINT-GENIX-LES-VILLAGES

contact@kraffter.fr

+33 (0)4 86 11 77 77 📞

www.krafftermachinetools.com

STOCK N° ♦ 90083

BRAND \$ INDEX

MODEL \$ G160

YEAR **♦ 2005** 

## **TECHNICAL CHARACTERISTICS**

| CNC control                               | SIEMENS 840D powerline (Index C200-4D) |
|-------------------------------------------|----------------------------------------|
| Max. swing over bed                       | 200 [mm]                               |
| Max. spindle speed                        | 500 [rpm]                              |
| Increment C-axis                          | 0.001[°]                               |
| Spindle power                             | 27 [kW]                                |
| Number of tool stations - Turret 1        | 12                                     |
| Number of tool stations driven - Turret 1 | 12                                     |
| Max. speed driven tools - Turret 1        | 6000 [rpm]                             |
| Number of tool stations – Turret 2        | 12                                     |
| Number of tool stations driven – Turret 2 | 12                                     |
| Max. speed driven tools - Turret 2        | 6000 [rpm]                             |
| Number of tool stations – Turret 3        | 10                                     |
| Live tools power                          | 8 [kW]                                 |
| Supply voltage                            | 400 [V]                                |
| Weight                                    | 7500 [Kg]                              |

## **EQUIPMENT INCLUDED:**

x1 bar feeder FMB Turbo 10-72/3200/A (length 3.00 metres) x1 chip conveyor x2 collet chucks Complete set of INDEX technical manuals

The information on this page has been obtained by the best of our ability. Therefore, its accuracy can not be guaranteed