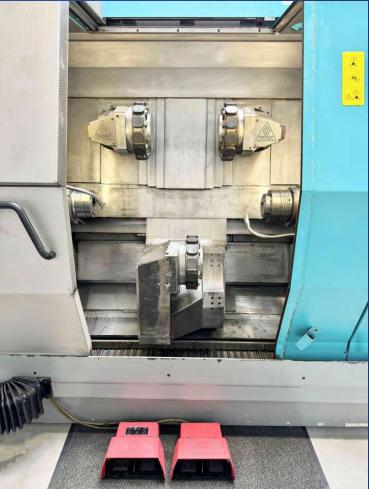

## **TECHNICAL CHARACTERISTICS**

| CNC control                               | SIEMENS 840D powerline (Index C200-4D) |
|-------------------------------------------|----------------------------------------|
| Max. swing over bed                       | 200 [mm]                               |
| Max. spindle speed                        | 500 [rpm]                              |
| Increment C-axis                          | 0.001[°]                               |
| Spindle power                             | 27 [kW]                                |
| Number of tool stations - Turret 1        | 12                                     |
| Number of tool stations driven - Turret 1 | 12                                     |
| Max. speed driven tools - Turret 1        | 6000 [rpm]                             |
| Number of tool stations – Turret 2        | 12                                     |
| Number of tool stations driven – Turret 2 | 12                                     |
| Max. speed driven tools - Turret 2        | 6000 [rpm]                             |
| Number of tool stations – Turret 3        | 10                                     |
| Live tools power                          | 8 [kW]                                 |
| Supply voltage                            | 400 [V]                                |
| Weight                                    | 7500 [Kg]                              |