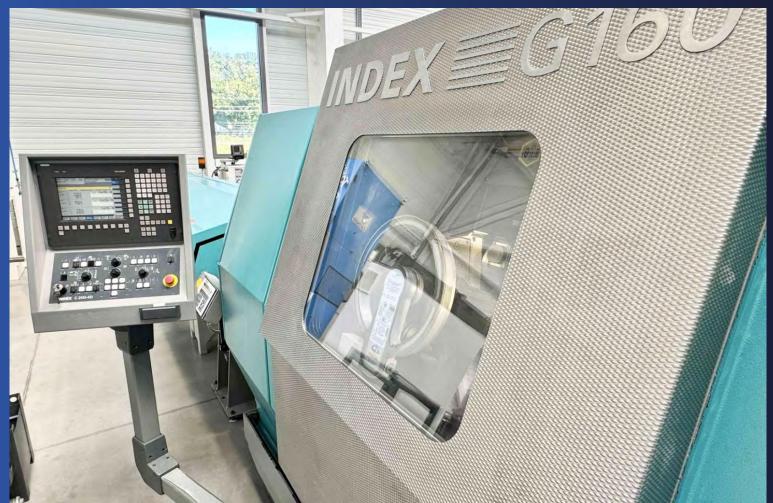

137, ZA Le Jasmin Nord FR-73240 SAINT-GENIX-LES-VILLAGES

contact@kraffter.fr

+33 (0)4 86 11 77 77 📞

www.krafftermachinetools.com

STOCK N° ♦ 90083

BRAND \$ INDEX

MODEL \$ G160

YEAR **♦ 2005** 

## **TECHNICAL CHARACTERISTICS**

| CNC control                               | SIEMENS 840D powerline (Index C200-4D) |
|-------------------------------------------|----------------------------------------|
| Max. swing over bed                       | 200 [mm]                               |
| Max. spindle speed                        | 500 [rpm]                              |
| Increment C-axis                          | 0.001[°]                               |
| Spindle power                             | 27 [kW]                                |
| Number of tool stations - Turret 1        | 12                                     |
| Number of tool stations driven - Turret 1 | 12                                     |
| Max. speed driven tools - Turret 1        | 6000 [rpm]                             |
| Number of tool stations – Turret 2        | 12                                     |
| Number of tool stations driven – Turret 2 | 12                                     |
| Max. speed driven tools - Turret 2        | 6000 [rpm]                             |
| Number of tool stations – Turret 3        | 10                                     |
| Live tools power                          | 8 [kW]                                 |
| Supply voltage                            | 400 [V]                                |
| Weight                                    | 7500 [Kg]                              |