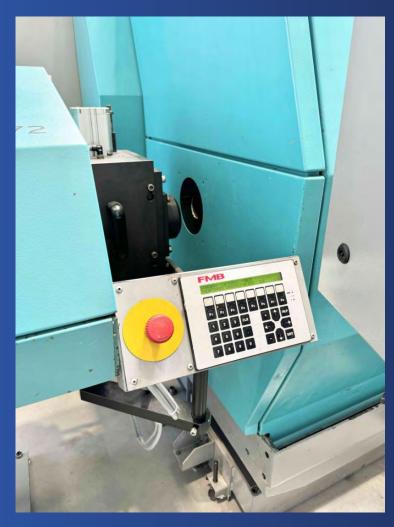

## **TECHNICAL CHARACTERISTICS**

| CNC control                               | SIEMENS 840D powerline (Index C200-4D) |
|-------------------------------------------|----------------------------------------|
| Max. swing over bed                       | 200 [mm]                               |
| Max. spindle speed                        | 500 [rpm]                              |
| Increment C-axis                          | 0.001[°]                               |
| Spindle power                             | 27 [kW]                                |
| Number of tool stations - Turret 1        | 12                                     |
| Number of tool stations driven - Turret 1 | 12                                     |
| Max. speed driven tools - Turret 1        | 6000 [rpm]                             |
| Number of tool stations – Turret 2        | 12                                     |
| Number of tool stations driven – Turret 2 | 12                                     |
| Max. speed driven tools - Turret 2        | 6000 [rpm]                             |
| Number of tool stations – Turret 3        | 10                                     |
| Live tools power                          | 8 [kW]                                 |
| Supply voltage                            | 400 [V]                                |
| Weight                                    | 7500 [Kg]                              |