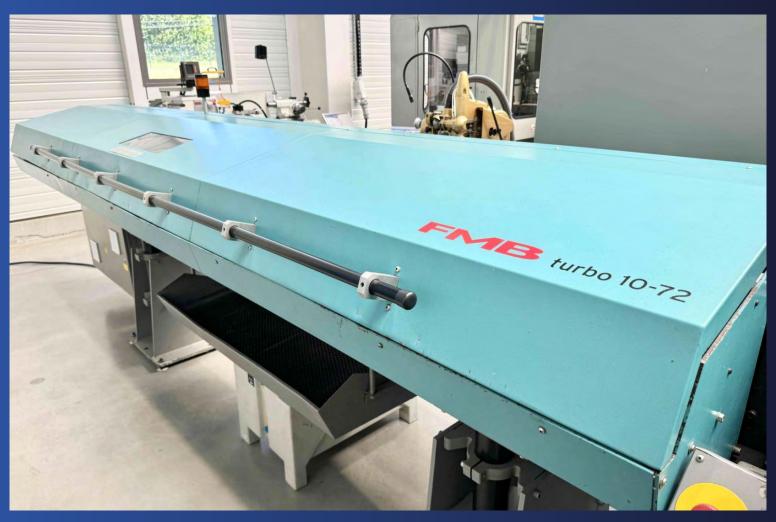

## **EQUIPMENT INCLUDED:**

x1 bar feeder FMB Turbo 10-72/3200/A (length 3.00 metres) x1 chip conveyor x2 collet chucks Complete set of INDEX technical manuals

The information on this page has been obtained by the best of our ability. Therefore, its accuracy can not be guaranteed