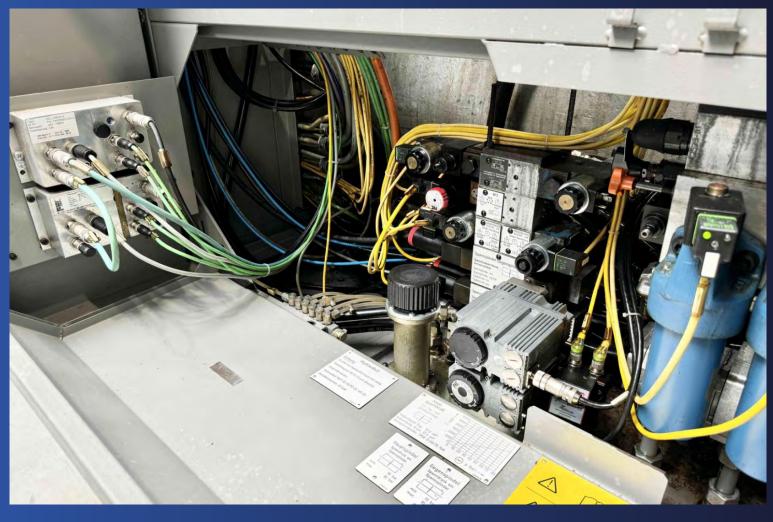

## **TECHNICAL CHARACTERISTICS**

| CNC control                               | SIEMENS 840D powerline (Index C200-4D) |
|-------------------------------------------|----------------------------------------|
| Max. swing over bed                       | 200 [mm]                               |
| Max. spindle speed                        | 500 [rpm]                              |
| Increment C-axis                          | 0.001[°]                               |
| Spindle power                             | 27 [kW]                                |
| Number of tool stations - Turret 1        | 12                                     |
| Number of tool stations driven - Turret 1 | 12                                     |
| Max. speed driven tools - Turret 1        | 6000 [rpm]                             |
| Number of tool stations – Turret 2        | 12                                     |
| Number of tool stations driven – Turret 2 | 12                                     |
| Max. speed driven tools - Turret 2        | 6000 [rpm]                             |
| Number of tool stations – Turret 3        | 10                                     |
| Live tools power                          | 8 [kW]                                 |
| Supply voltage                            | 400 [V]                                |
| Weight                                    | 7500 [Kg]                              |