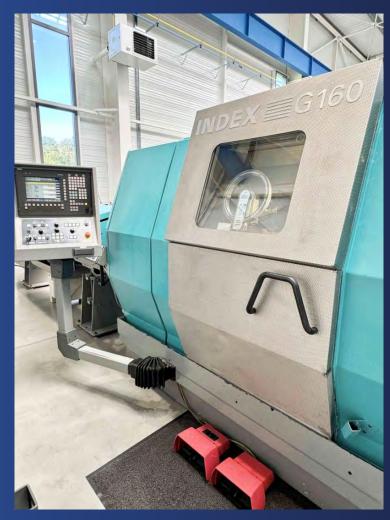

137, ZA Le Jasmin Nord FR-73240 SAINT-GENIX-LES-VILLAGES

contact@kraffter.fr

+33 (0)4 86 11 77 77 📞

www.krafftermachinetools.com

STOCK N° ♦ 90083

BRAND \$ INDEX

MODEL \$ G160

YEAR **♦ 2005** 

## **TECHNICAL CHARACTERISTICS**

| CNC control                               | SIEMENS 840D powerline (Index C200-4D) |
|-------------------------------------------|----------------------------------------|
| Max. swing over bed                       | 200 [mm]                               |
| Max. spindle speed                        | 500 [rpm]                              |
| Increment C-axis                          | 0.001[°]                               |
| Spindle power                             | 27 [kW]                                |
| Number of tool stations - Turret 1        | 12                                     |
| Number of tool stations driven - Turret 1 | 12                                     |
| Max. speed driven tools - Turret 1        | 6000 [rpm]                             |
| Number of tool stations – Turret 2        | 12                                     |
| Number of tool stations driven – Turret 2 | 12                                     |
| Max. speed driven tools - Turret 2        | 6000 [rpm]                             |
| Number of tool stations – Turret 3        | 10                                     |
| Live tools power                          | 8 [kW]                                 |
| Supply voltage                            | 400 [V]                                |
| Weight                                    | 7500 [Kg]                              |

## **EQUIPMENT INCLUDED:**

x1 bar feeder FMB Turbo 10-72/3200/A (length 3.00 metres) x1 chip conveyor x2 collet chucks Complete set of INDEX technical manuals

The information on this page has been obtained by the best of our ability. Therefore, its accuracy can not be guaranteed