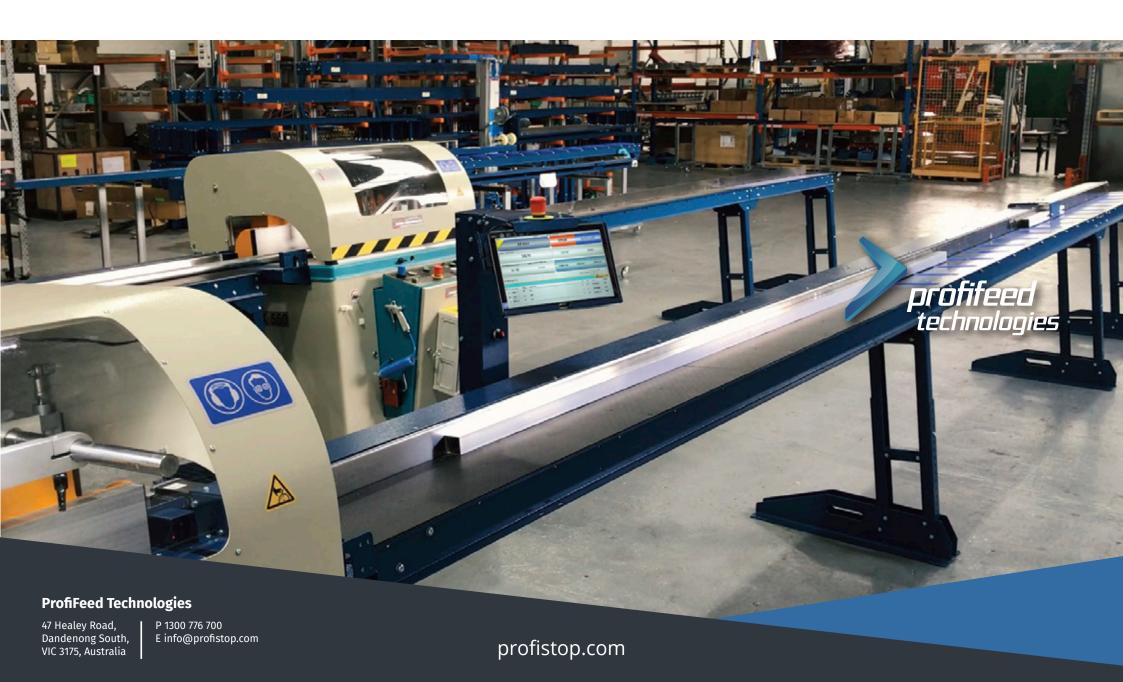

## A420 Automatic Aluminium Up-Cut Saw

Upgrade your aluminium production to a high-speed, high-safety, OHS compliant saw.

A420 is a simple to use saw for small-profile cutting of straight or mitered aluminium parts (up to ±75°). High-safety operation with a two-hand press cutting and full saw guarding (including 900 mm tunnels each side) preventing access to the saw as well as uncontrolled offcuts ejection.

Pneumatic liftable guard opening and closing with a press of a button. Safety switch disabling the saw on guard up.

- Ø420 mm TCT saw blade with 2.2 kW drive motor
- AS / NZS 4024:2014 safety standard, two hand press cut operation
- Overhead safety guards with safety tunnels 900 mm each side of the saw
- Safety guard liftable on a press of a button for unimpeded saw table access
- Safety switch disabling the saw operation on guard up
- 2× vertical and 2× horizontal clamps with adjustable clamp pressure
- Adjustable saw mitre angle to ±75°
- Moveable back fence for increased cutting capacity
- Spray-mist blade lubrication system
- Air gun and LED interior light
- Ø100 mm attachment point for chip collection
- Optional 2.2 kW vacuum chip extractor