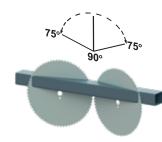

## A420 Automatic Aluminium Up-Cut Saw

Upgrade your aluminium production to a high-speed, high-safety, OHS compliant saw.

A420 is a simple to use saw for small-profile cutting of straight or mitered aluminium parts (up to ±75°). High-safety operation with a two-hand press cutting and full saw guarding (including 900 mm tunnels each side) preventing access to the saw as well as uncontrolled offcuts ejection.

Pneumatic liftable guard opening and closing with a press of a button. Safety switch disabling the saw on guard up.

- Ø420 mm TCT saw blade with 2.2 kW drive motor
- AS / NZS 4024:2014 safety standard, two hand press cut operation
- Overhead safety guards with safety tunnels 900 mm each side of the saw
- Safety guard liftable on a press of a button for unimpeded saw table access
- Safety switch disabling the saw operation on guard up
- 2× vertical and 2× horizontal clamps with adjustable clamp pressure
- Adjustable saw mitre angle to ±75°
- Moveable back fence for increased cutting capacity
- Spray-mist blade lubrication system
- Air gun and LED interior light
- Ø100 mm attachment point for chip collection
- Optional 2.2 kW vacuum chip extractor