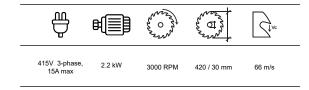

Pneumatic liftable guard opening and closing with a press of a button. Safety switch disabling the saw on guard up.

- Ø420 mm TCT saw blade with 2.2 kW drive motor
- AS / NZS 4024:2014 safety standard, two hand press cut operation
- Overhead safety guards with safety tunnels 900 mm each side of the saw
- Safety guard liftable on a press of a button for unimpeded saw table access
- Safety switch disabling the saw operation on guard up
- 2× vertical and 2× horizontal clamps with adjustable clamp pressure
- Adjustable saw mitre angle to ±75°
- Moveable back fence for increased cutting capacity
- Spray-mist blade lubrication system
- Air gun and LED interior light
- Ø100 mm attachment point for chip collection
- Optional 2.2 kW vacuum chip extractor