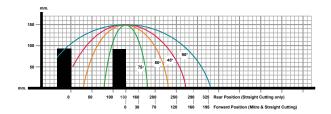

## A420 Automatic Aluminium Up-Cut Saw

Upgrade your aluminium production to a high-speed, high-safety, OHS compliant saw.

A420 is a simple to use saw for small-profile cutting of straight or mitered aluminium parts (up to ±75°). High-safety operation with a two-hand press cutting and full saw guarding (including 900 mm tunnels each side) preventing access to the saw as well as uncontrolled offcuts ejection.

Pneumatic liftable guard opening and closing with a press of a button. Safety switch disabling the saw on guard up.

- Ø420 mm TCT saw blade with 2.2 kW drive motor
- AS / NZS 4024:2014 safety standard, two hand press cut operation
- Overhead safety guards with safety tunnels 900 mm each side of the saw
- Safety guard liftable on a press of a button for unimpeded saw table access
- Safety switch disabling the saw operation on guard up
- 2× vertical and 2× horizontal clamps with adjustable clamp pressure
- Adjustable saw mitre angle to ±75°
- Moveable back fence for increased cutting capacity
- Spray-mist blade lubrication system
- Air gun and LED interior light
- Ø100 mm attachment point for chip collection
- Optional 2.2 kW vacuum chip extractor