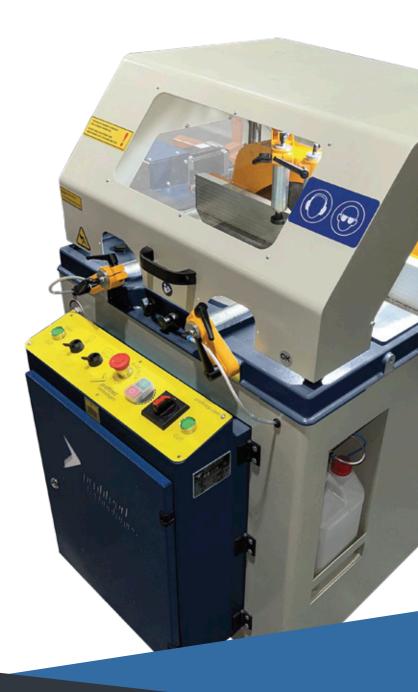

## A420 Automatic Aluminium Up-Cut Saw

Upgrade your aluminium production to a high-speed, high-safety, OHS compliant saw.

A420 is a simple to use saw for small-profile cutting of straight or mitered aluminium parts (up to ±75°). High-safety operation with a two-hand press cutting and full saw guarding (including 900 mm tunnels each side) preventing access to the saw as well as uncontrolled offcuts ejection.

Pneumatic liftable guard opening and closing with a press of a button. Safety switch disabling the saw on guard up.

- Ø420 mm TCT saw blade with 2.2 kW drive motor
- AS / NZS 4024:2014 safety standard, two hand press cut operation
- Overhead safety guards with safety tunnels 900 mm each side of the saw
- Safety guard liftable on a press of a button for unimpeded saw table access
- Safety switch disabling the saw operation on guard up
- 2× vertical and 2× horizontal clamps with adjustable clamp pressure
- Adjustable saw mitre angle to ±75°
- Moveable back fence for increased cutting capacity
- Spray-mist blade lubrication system
- Air gun and LED interior light
- Ø100 mm attachment point for chip collection
- Optional 2.2 kW vacuum chip extractor