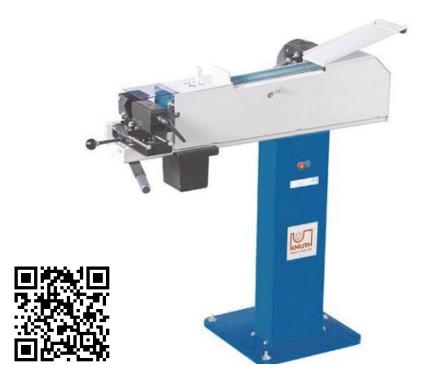

# Tube End Finishing Machines **PRS 76**

SKU: 770202 DISCONTINUED PRODUCT

#### **WORKING AREA**

| Belt speed        | 30 m/s          |
|-------------------|-----------------|
| Speed             | 2905 1/min      |
| Grinding diameter | 20 mm - 76 mm   |
| Adjustable slide  | 30 deg - 90 deg |

#### **MEASURES AND WEIGHTS**

| Blade dimensions                             | 2000 mm x 100 mm         |
|----------------------------------------------|--------------------------|
| Overall dimensions (length x width x height) | 1.45 m x 1.15 m x 0.65 m |
| Weight                                       | 200 kg                   |

#### At least 1 grinding belt roll must be ordered per machine

- Grinds all major materials
- Easy operation, rotating design
- Grinds at any angle form 30° to 90°
- Grinds any diameter from Ø 20 to Ø 76 mm
  Suitable for tubes and profiles
- Powerful 3 kW motor
- Incl. 2 K36 grinding belts 100 x 2000 mm