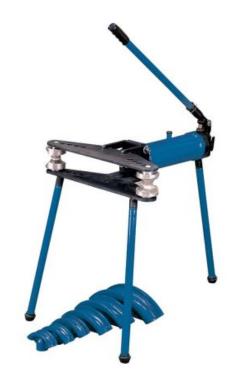

#### SKU: 129112

Mobile tube bender with manual hydraulic pump for bending steel tubes larger diameters. Bending is done via dies that come in commonly used tube dimensions allowing bends up to 90°. Appropriate attachments for various diameters are included.

- Compact and mobile
- Dies included
- Powerful manual hydraulics

#### **PRODUCT DETAILS**

- 10 t capacity
- 6 bending segments3-leg stand