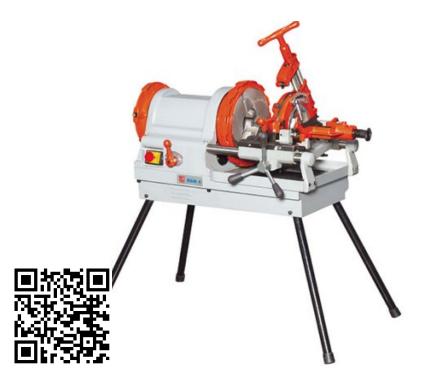

# Tube End Finishing Machines **RGM 3**

### Demonstration machine, slight signs of use and paint defects

- Rigid construction, small footprintJaw chuck at front, clamping chuck
- Tube cutter, tube inside deburrer
- Includes mobile base