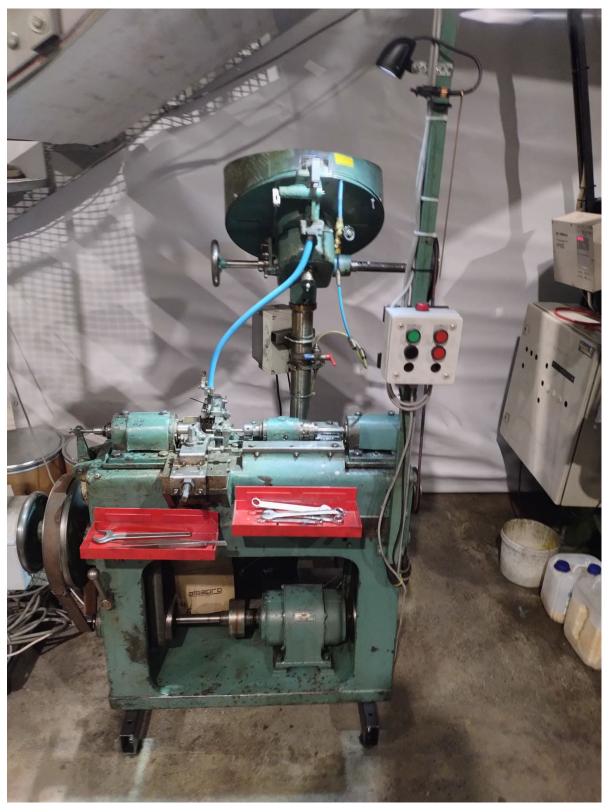

| Name                                              | Automatic cup lathe |         |
|---------------------------------------------------|---------------------|---------|
| Dimensions                                        | 80x80x180           | Cm      |
| Power                                             | 750                 | In      |
| Efficiency                                        | 80                  | Pcs/min |
| Power                                             | 3x380               | V       |
| The machine is designed to roll the cup to length |                     |         |