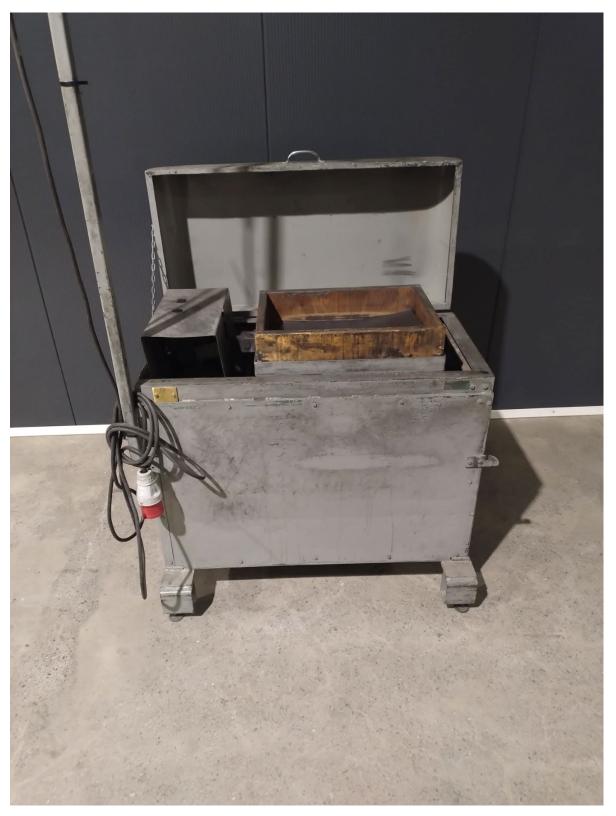

| Name                                                                       | Bullet Polishing Machine |         |
|----------------------------------------------------------------------------|--------------------------|---------|
| Dimensions                                                                 | 100x50x110               | Cm      |
| Power                                                                      | 490                      | In      |
| Efficiency                                                                 |                          | Pcs/min |
| Power                                                                      | 3x380                    | V       |
| The machine is designed for polishing bullets after the production process |                          |         |