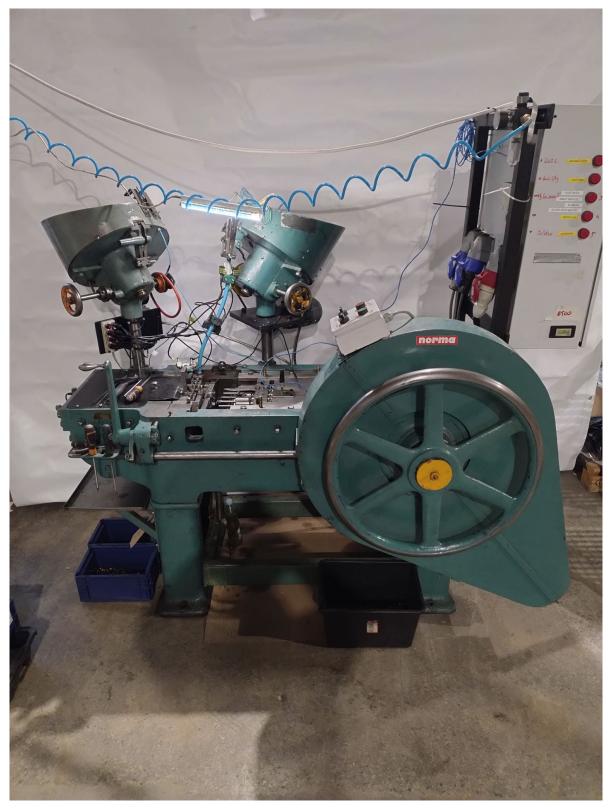

| Name                                                                 | Bullet scaler |         |
|----------------------------------------------------------------------|---------------|---------|
| Dimensions                                                           | 180x100x180   | Cm      |
| Power                                                                | 2800          | In      |
| Efficiency                                                           | 80            | Pcs/min |
| Power                                                                | 3x380         | V       |
| The machine is designed to fuse the bullet from the cup and the core |               |         |

| Name                                                                 | Bullet scaler |             |         |
|----------------------------------------------------------------------|---------------|-------------|---------|
| Dimensions                                                           |               | 180x100x180 | Cm      |
| Power                                                                |               | 2800        | In      |
| Efficiency                                                           |               | 80          | Pcs/min |
| Power                                                                |               | 3x380       | V       |
| The machine is designed to fuse the bullet from the cup and the core |               |             |         |