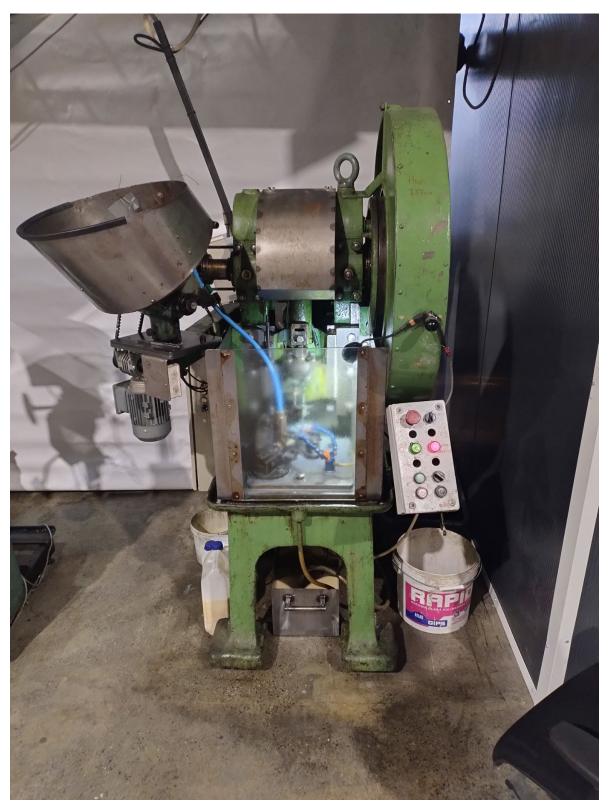

| Name                                                                          | Cup embossing press |         |
|-------------------------------------------------------------------------------|---------------------|---------|
| Dimensions                                                                    | 130x110x180         | Cm      |
| Power                                                                         | 2380                | In      |
| Efficiency                                                                    | 80                  | Pcs/min |
| Power                                                                         | 3x380               | V       |
| The machine is designed for embossing cups after cutting them out of the belt |                     |         |