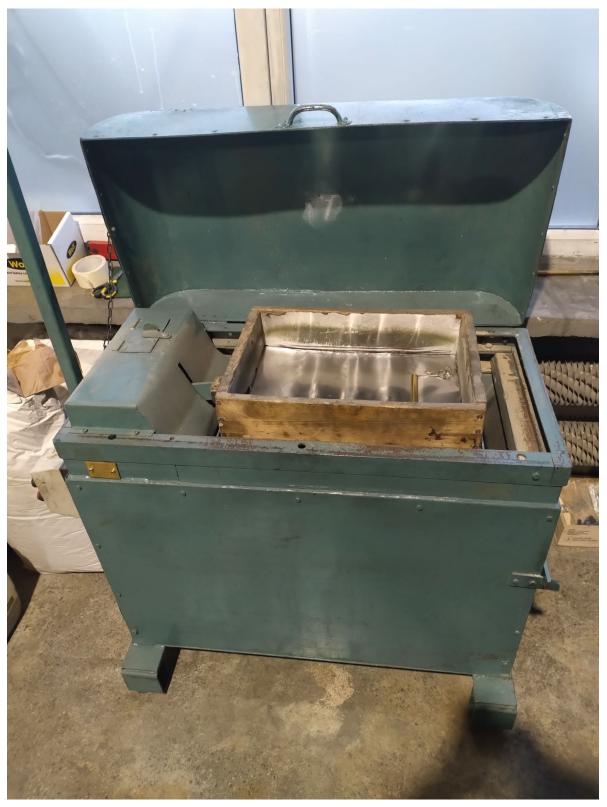

| Name                                                                       | Bullet Polishing Machine |         |
|----------------------------------------------------------------------------|--------------------------|---------|
| Dimensions                                                                 | 100x50x110               | Cm      |
| Power                                                                      | 490                      | In      |
| Efficiency                                                                 |                          | Pcs/min |
| Power                                                                      | 3x380                    | V       |
| The machine is designed for polishing bullets after the production process |                          |         |