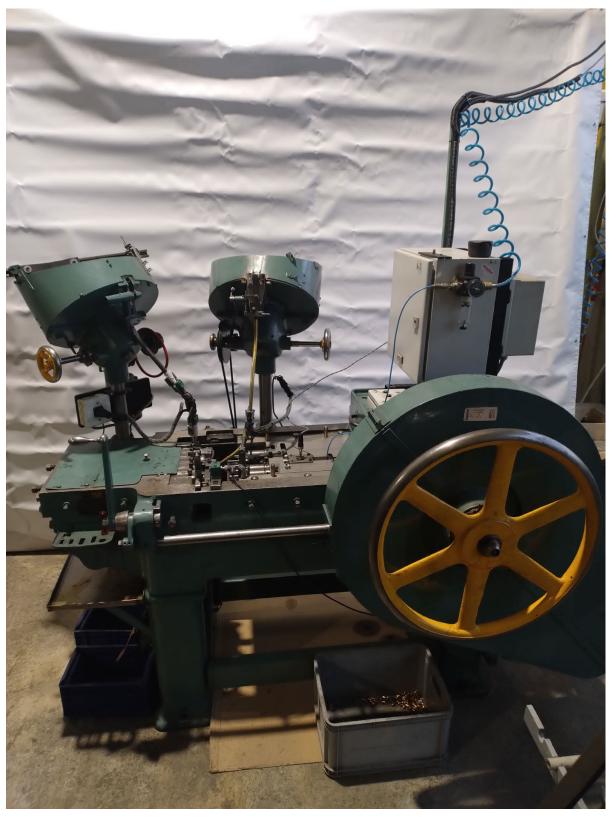

| Name                                                                 | Bullet scaler |         |
|----------------------------------------------------------------------|---------------|---------|
| Dimensions                                                           | 180x100x180   | Cm      |
| Power                                                                | 2800          | In      |
| Efficiency                                                           | 80            | Pcs/min |
| Power                                                                | 3x380         | V       |
| The machine is designed to fuse the bullet from the cup and the core |               |         |

| Name                                                                 | Bullet scaler |             |         |
|----------------------------------------------------------------------|---------------|-------------|---------|
| Dimensions                                                           |               | 180x100x180 | Cm      |
| Power                                                                |               | 2800        | In      |
| Efficiency                                                           |               | 80          | Pcs/min |
| Power                                                                |               | 3x380       | V       |
| The machine is designed to fuse the bullet from the cup and the core |               |             |         |