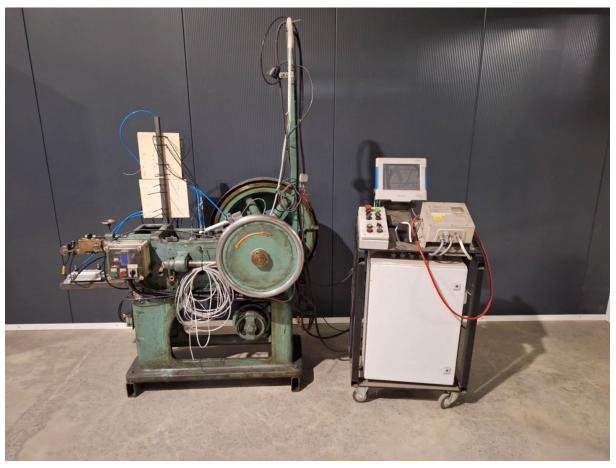

| Name                                                                 | Bullet scaler |         |
|----------------------------------------------------------------------|---------------|---------|
| Dimensions                                                           | 180x100x180   | Cm      |
| Power                                                                | 2800          | In      |
| Efficiency                                                           | 80            | Pcs/min |
| Power                                                                | 3x380         | V       |
| The machine is designed to fuse the bullet from the cup and the core |               |         |

| Name                                                                 | Bullet scaler |             |         |
|----------------------------------------------------------------------|---------------|-------------|---------|
| Dimensions                                                           |               | 180x100x180 | Cm      |
| Power                                                                |               | 2800        | In      |
| Efficiency                                                           |               | 80          | Pcs/min |
| Power                                                                |               | 3x380       | V       |
| The machine is designed to fuse the bullet from the cup and the core |               |             |         |