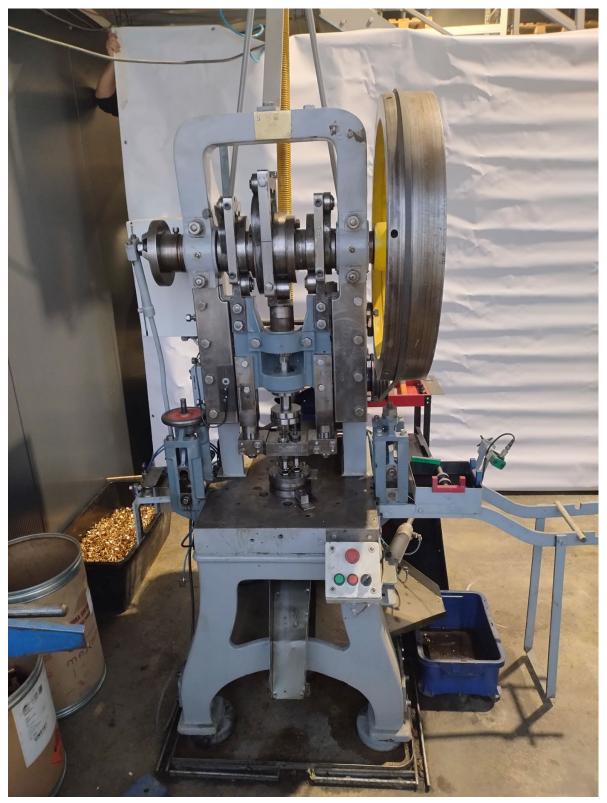

| Name                                                           | Die Cutting Press |         |
|----------------------------------------------------------------|-------------------|---------|
| Dimensions                                                     | 140x150x240       | Cm      |
| Power                                                          | 1300              | In      |
| Efficiency                                                     | 80 x 3            | Pcs/min |
| Power                                                          | 3x380             | V       |
| The machine is designed for cutting and forming cups from tape |                   |         |