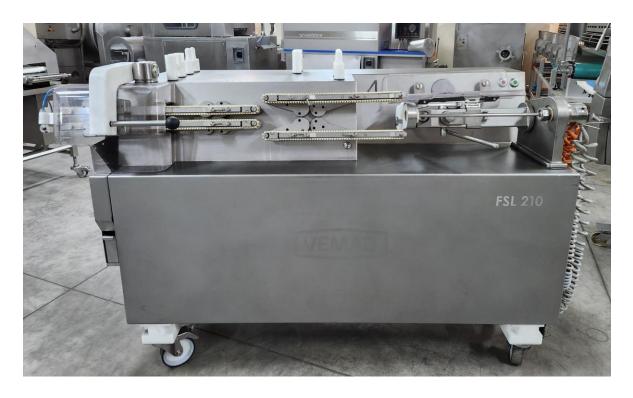

## **VEMAG FSL 210**

Portioning, linking and separating line for sausages type FSL210 (incl. CAN-BUS remote control)

- Only for CAN-BUS machines
- Flexible and accurate length portioning, linking and separating of sausages in natural and collagen casing
- Incl. quickstart: Start-stop function of the machine when opening the top plate for casing change
- 800 portions/minute (depending on casing, calibre and weight)
- Portion lengths: from 55 mm no limit, single cut from 40 mm no limit, for 2 or more sausages
- Calibre: 13 40+

- Casing length: up to 430 mm (collagen casing)
  Conveyor belt R10, consisting of 4 x 1160 mm and 2 x 545 mm (Cal. 13-18)
  One linker horn set 14 mm