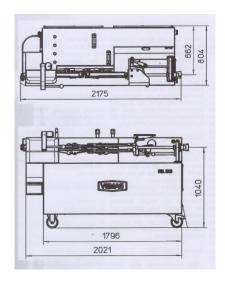

fice@nesto.bg

## **QUOTATION**

## VEMAG PORTIONING, LINKING AND SEPARATING LINE FOR SAUSAGES



## **VEMAG FSL 210**

Portioning, linking and separating line for sausages type FSL210 (incl. CAN-BUS remote control)

- Only for CAN-BUS machines
- Flexible and accurate length portioning, linking and separating of sausages in natural and collagen casing
- Incl. quickstart: Start-stop function of the machine when opening the top plate for casing change
- 800 portions/minute (depending on casing, calibre and weight)
- Portion lengths: from 55 mm no limit, single cut from 40 mm no limit, for 2 or more sausages
- Calibre: 13 40+

- Casing length: up to 430 mm (collagen casing)
  Conveyor belt R10, consisting of 4 x 1160 mm and 2 x 545 mm (Cal. 13-18)
  One linker horn set 14 mm

## Dimensions: