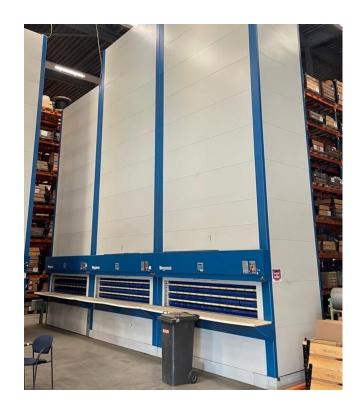

## **MACHINE IDENTICATION NUMBER: PIT001**

MODEL
SERIAL NUMBER(S)

MEGAMAT CAROUSEL 2066/452/32 21234 2 AVAILABLE

#### **MACHINE DETAILS**

| VOLTAGE              | 415V         |
|----------------------|--------------|
| COLOUR               | BLUE<br>GREY |
| MAX LOAD PER CARRIER | 450Kg        |
| NUMBER OF TRAYS      | 32           |
| MACHINE LOAD KG      | 14400Kg      |
| MACHINE DIMENSIONS   |              |
| HEIGHT               | 8500mm       |
| WIDTH                | 3500mm       |
| DEPTH inc worktop    | 2300mm       |
| WORKTOP              | YES          |
| CARRIER DIMENSIONS   |              |
| HEIGHT               | 400mm        |
| WIDTH                | 2850mm       |
| DEPTH                | 600mm        |

### Picture for illustration purposes only