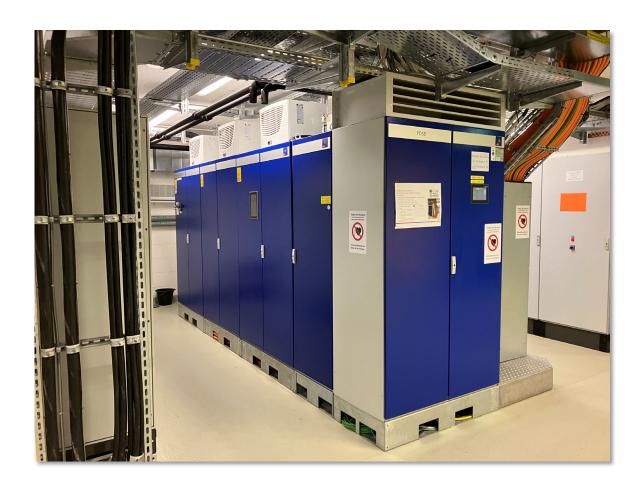

## Battery Emulator System including power distribution switch box

- Manufacturer AVL
- 2 Battery-emulators, can be used combined and in single mode:
  - Each battery emulator: 400 kW / 1200 V / 800 A
  - Both systems combined: 800 kW / 1200 V / 1200 A

## Battery Emulator System including power distribution switch box