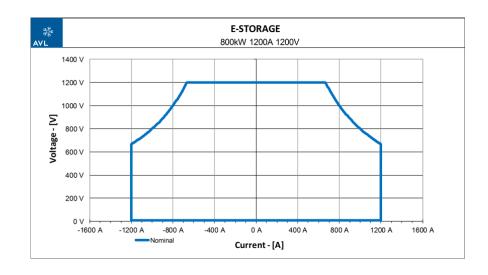

## Battery Emulator System including power distribution switch box

- Manufacturer AVL
- 2 Battery-emulators, can be used combined and in single mode:
  - Each battery emulator: 400 kW / 1200 V / 800 A
  - Both systems combined: 800 kW / 1200 V / 1200 A