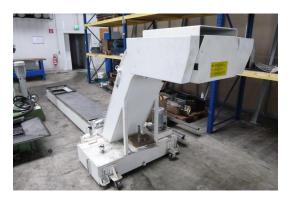

## additional information

Slat-band conveyor

This chip conveyor can be moved by the 3x pivoting wheels. It is fixed to the floor with the 4x adjusting screws.

Chip intake: open (not covered) L: 880 x W: 500mm; total intake approx. 2000mm Insertion data: A 2.5000 x F 530 x B 350mm Cooling water tank 600 x1200 x 200mm with pump and two measuring sensors Very good little used/as good as new condition.