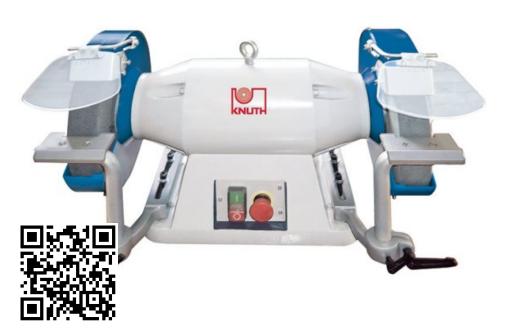

# Tool Grinders **DSB 250 D**

#### SKU: 112152

Sanding, grinding, and deburring of metal parts and tools. This series provides 3 common sizes up to a grinding wheel diameter of 300 mm, and features a powerful drive.

- Built for industrial use
- Standard delivered with the base
- Rigid design for minimum vibrations

#### Without CE mark, only for export to countries outside the EU

- Heavy-duty design with rigid cast-iron body and maintenance-free motor
- Balanced rotor and premium bearings ensure quiet operation and optimum results
- Safety always comes first: emergency stop switch and safety observation shield Premium components for long tool life and endurance under rough workshop conditions

## **STANDARD EQUIPMENT**

Base Safety observation shield 2 universal corundum wheels